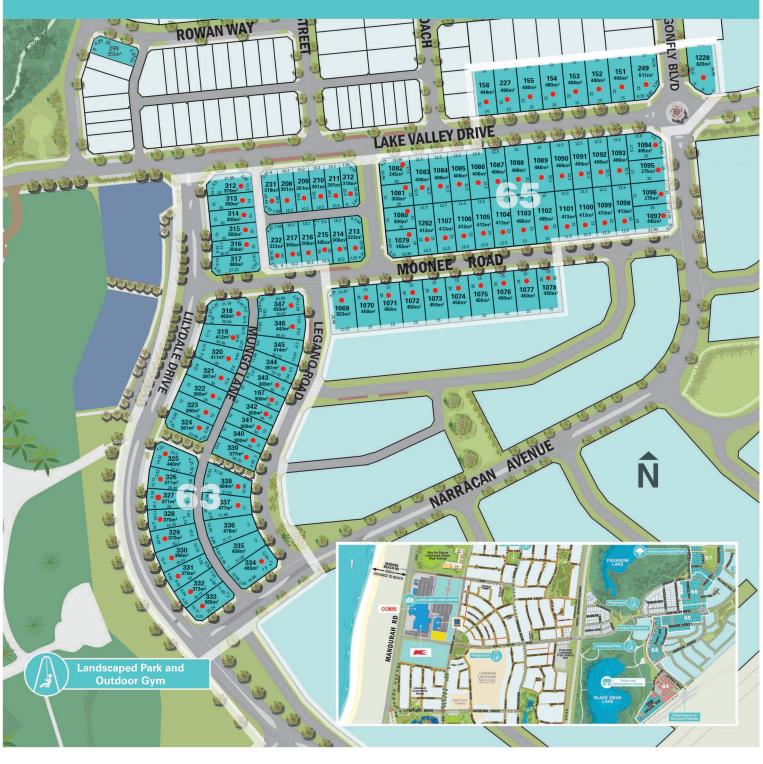

## STAGE PLAN STAGES 63 AND 65

Retaining Wall

Sold

For more information call the Sales and Information Centre on 0459 955 519 or visit lakelandsestate.com.au

Indicative Tree

Stages 63 and 65 Release

Display Village

\*Terms and Conditions apply; please contact the Sales Representative for details. Lots in Stage 63 and 65 are subject to Peet internal approvals. Peet reserves the right to pre-sell, release and withhold lots at any time. All areas and dimensions are subject to survey. The Detailed Area Plan and Subdivision Plan which encompass the lots within this release are subject to approval. The road names are subject to approval and the layout of proposed roads shown on this plan is indicative only and may be subject to further change. Whilst every care has been taken with the preparation of these particulars, which are believed to be correct, they are in no way warranted by the selling agent or its clients in whole or in part and should not be construed as forming part of any contract. Any intending purchases are advised to make necessary enquiries to satisfy themselves on all matters in this respect.