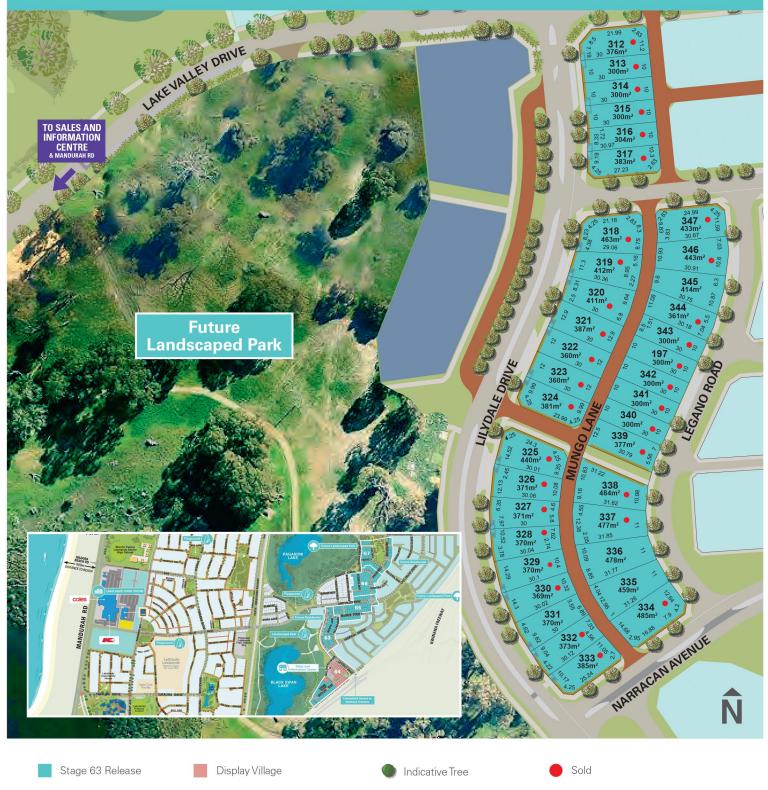

## STAGE PLAN STAGE 63

Stage 63 is located just east of the Mandurah train line. Here, peace and tranquillity is yours to enjoy, with homesites just a short walk from natural bushland and Black Swan and Paganoni Lakes.

You'll enjoy a range of shops and established schools on your doorstep, together with future freeway access via Mandjoogoordap Drive, which ensures the Perth CBD is within easy reach. Closer to home, the future Lakelands town centre will be a short stroll away via Lake Valley Drive. Discover the unbeatable lifestyle at Lakelands today.

## STAGE PLAN STAGE 63

Retaining Wall

For more information call the Sales and Information Centre on 0459 955 519 or visit lakelandsestate.com.au

\*Terms and Conditions apply; please contact the Sales Representative for details. Lots in Stage 63 are subject to Peet internal approvals. Peet reserves the right to pre-sell, release and withhold lots at any time. All areas and dimensions are subject to survey. The Detailed Area Plan and Subdivision Plan which encompass the lots within this release are subject to approval. The road names are subject to approval and the layout of proposed roads shown on this plan is indicative only and may be subject to further change. Whilst every care has been taken with the preparation of these particulars, which are believed to be correct, they are in no way warranted by the selling agent or its clients in whole or in part and should not be construed as forming part of any contract. Any intending purchases are advised to make necessary enquiries to satisfy themselves on all matters in this respect.