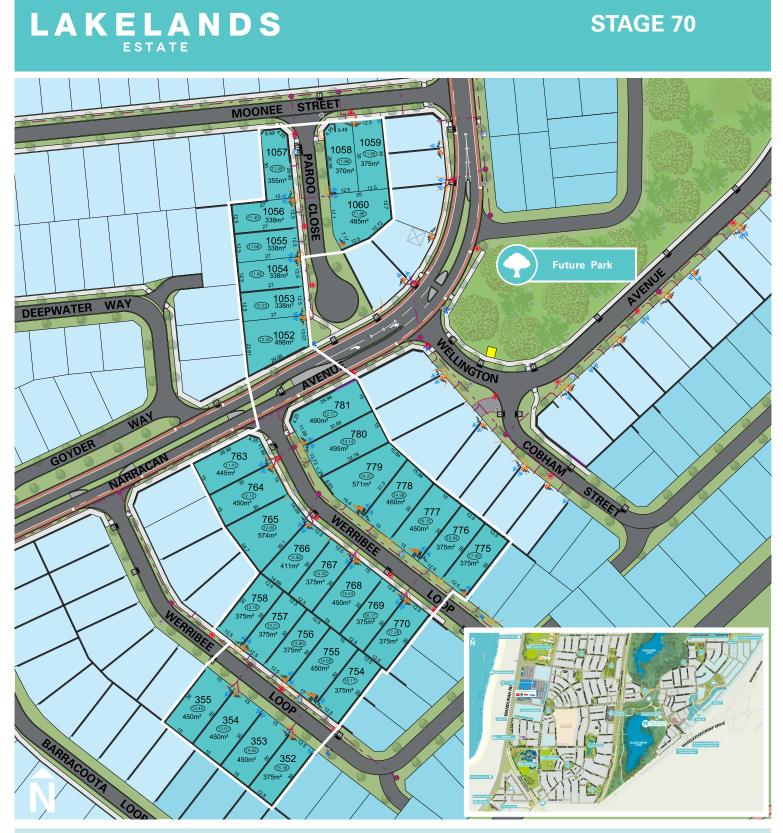

## LEGEND

 Western Power Mini Pillar Housing Connection
Western Power Uni Pillar Housing Connection
Sewer Housing Connection/Manhole
Water Hydrant
Water Valve
Water Connection

Combination Side Entry Pit Drainage Grate

- Drainage GrateDrainage Manhole
- NBN Connection
- Indicative Tree
- Garage Location

For more information, call Raelyn Smith on 0459 955 519 or email her at raelyn.smith@peet.com.au

**STAGE PLAN** 

NOTE: Plan is conceptual and subject to constant changes. Whilst every care has been taken with the preparation of these particulars, which are believed to be correct, they are in no way warranted by the selling agent or its clients in whole or in part and should not be construed as forming part of any contract. Any intending purchasers are advised to make necessary enquiries to satisfy themselves on all matters in this respect. All areas and dimensions are subject to survey. Peet Estates. MIG. REF: 95635sa-278a DATE: 05/07/2024 @COPYRIGHT