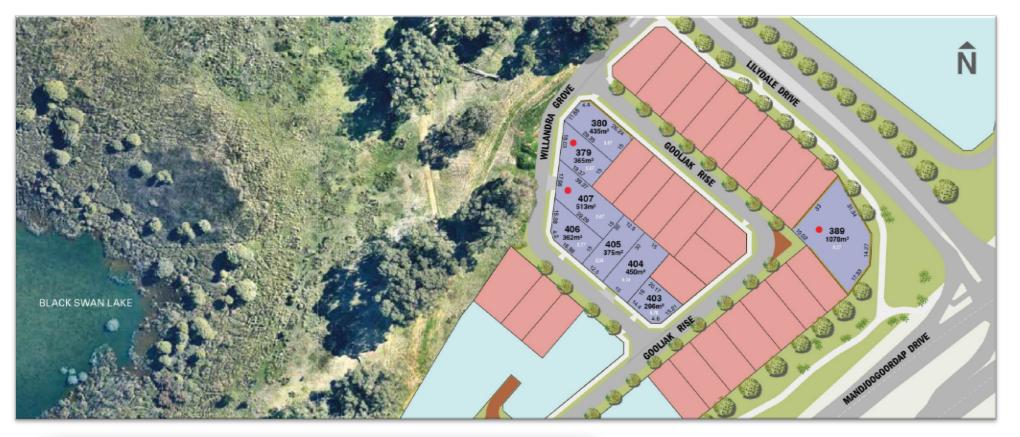

## Sale and Leaseback Lots

You buy and we lease it back!

| LOT# | ADDRESS         | AREA (sqm) | FRONT | PRICE     |
|------|-----------------|------------|-------|-----------|
| 403  | Gooljak Rise    | 296        | 16m   | \$153,000 |
| 404  | Willandra Grove | 450        | 15m   | \$185,000 |
| 405  | Willandra Grove | 375        | 12.5m | \$169,000 |
| 406  | Willandra Grove | 362        | 15m   | \$165,000 |
| 380  | Willandra Grove | 435        | 15m   | \$186,000 |

**Sales & Information Centre:** 3 Willandra Grove, Lakelands (via Mandjoogoordap Drive or Mandurah Road)

Display Village■ Indicative Tree■ Leaseback Lots■ Retaining Wall

For more information, contact Raelyn Smith on **0459 955 519** or email Raelyn.Smith@peet.com.au