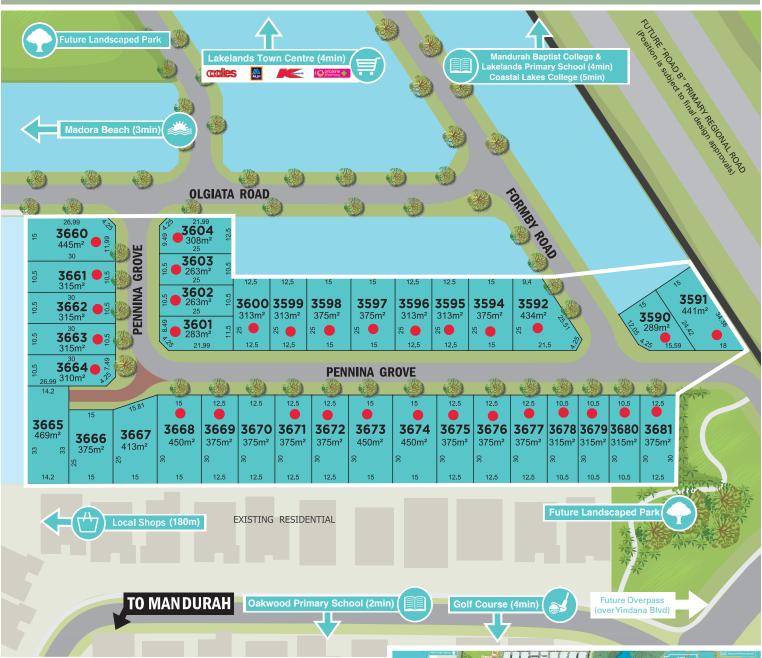

## **STAGE PLAN**

## WESTLAKE STAGE 2 MEADOW SPRINGS

## **LEGEND**

Current Release

Noise Wall

Indicative Tree

Future Release Previous Release Sold

For more information, call Raelyn Smith on 0459 955 519 or email her at raelyn.smith@peet.com.au

NOTE: Plan is conceptual and subject to constant changes. Whilst every care has been taken in the preparation of these particulars, which are believed to be correct, they are in no way warranted by the selling agent or its clients in whole or in part and should not be construed as forming part of any contract. Any intending purchasers are advised to make necessary enquiries to satisfy themselves on all matters in this respect. All areas and dimensions are subject to survey. Peet Estates