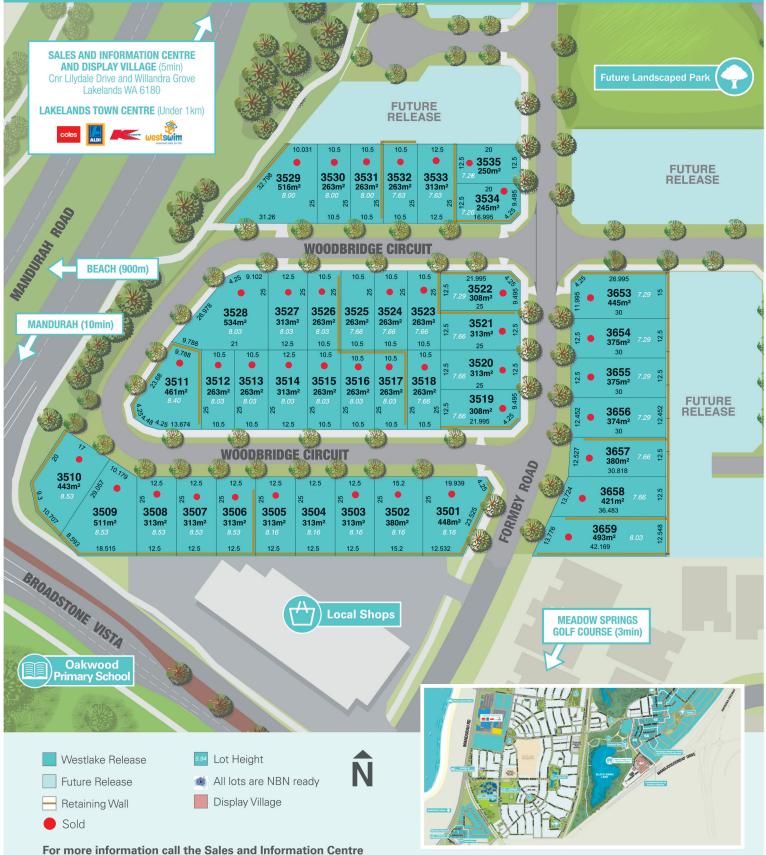

## STAGE PLAN WESTLAKE STAGE 1

on 0459 955 519.

"Terms and Conditions apply: please contact the Sales Representative for details. Lots in Westlake Stage 1 are subject to Pret internal approvals. Peet reserves the right to gre-seli, release and withhold lots at any time. All areas and dimensions are subject to sporved in the Vecue of proposed reads as Plan which encoursed and the subject to fourther drange. Whilst every care has been taken with the preparation of these particulars, shown on this plan is indicative only and may be subject to further drange. Whilst every care has been taken with the preparation of these particulars, which are believed to be correct, they are in no very warranted by the saling agent or its clients in which or in part and should not be construed as forming part of any contract. Any intending purchases are advised to make necessary enquiries to satisfy themselves on all matters in this respect.

lakelandsestate.com.au