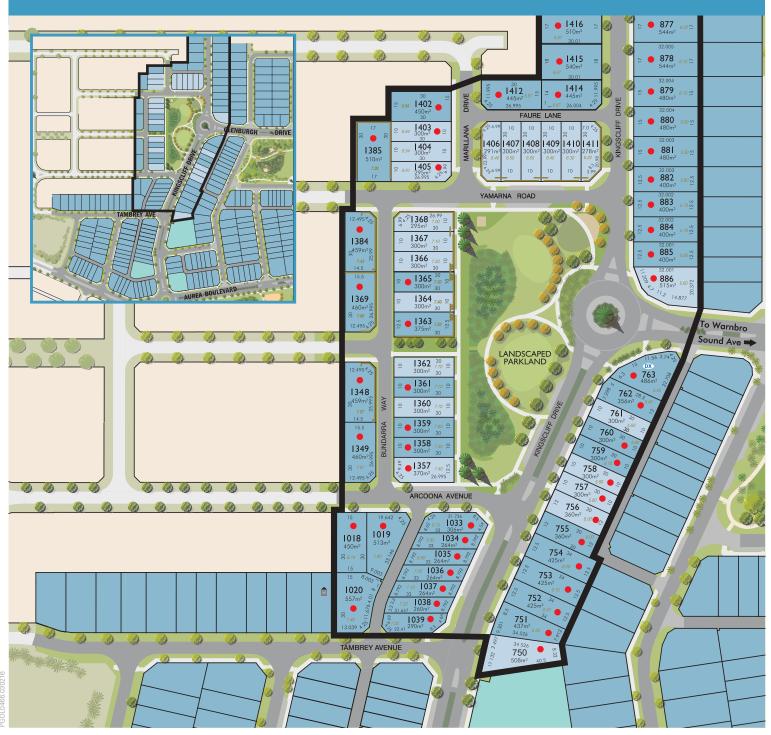

## STAGE PLAN

STAGE 4B REEF RELEASE

Homesites in Stage 4B are located close to the newly opened Golden Bay Primary School, plus a range of landscaped parks where the kids can run off some energy. A Village Centre is planned for the heart of this bustling seaside community, boasting local shops and cafés. Plus, with all the established amenities of nearby Rockingham and Mandurah, Golden Bay will put you close to all life's essentials.