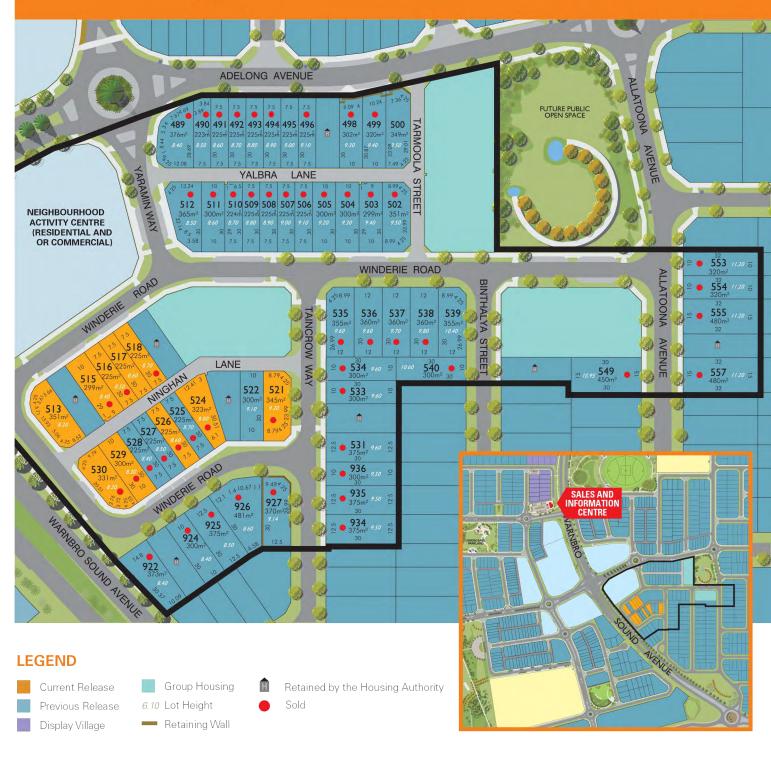

## **STAGE PLAN** STAGE 2D NINGHAN LANE RELEASE

GOLDENBAY walk

Blocks in the Ninghan Lane Release are located walking distance to a landscaped park and playing field, due to open in 2016. The stunning Golden Bay beach is located less than 2km away, with a future Foreshore Park providing direct beach access. A Village Centre is also planned at the heart of this vibrant coastal estate, set to boast a supermarket, retail stores, childcare centre and café. Choose from a range of blocks, sized from 225sqm – 351sqm, providing low-maintenance coastal living close to life's essentials. Golden Bay Primary School and Comet Bay College are both close by, and the established schools, shopping centres, entertainment facilities and essential services of Rockingham and Mandurah are all a short drive away. Plus, your local Secret Harbour Shopping Centre is less than a minute's drive from home.

## STAGE PLAN STAGE 2D NINGHAN LANE RELEASE

GOLDENBAY

Whilst every care has been taken with the preparation of these particulars, which are believed to be correct, they are in no way warranted by the selling agent or its clients in whole or in part and should not be construed as forming part of any contract. Any intending purchasers are advised to make necessary enquiries to satisfy themselves on all matters in this respect. All areas and dimensions are subject to survey. April 2016. In particular, the location of the services (sewer, electricity, water, drainage, retaining wall and stairs) as depicted on this plan may be varied to satisfy the conditions imposed by the Western Australian Planning Commission and other relevant authorities for the approval of the subdivision to create the lots shown on this plan.