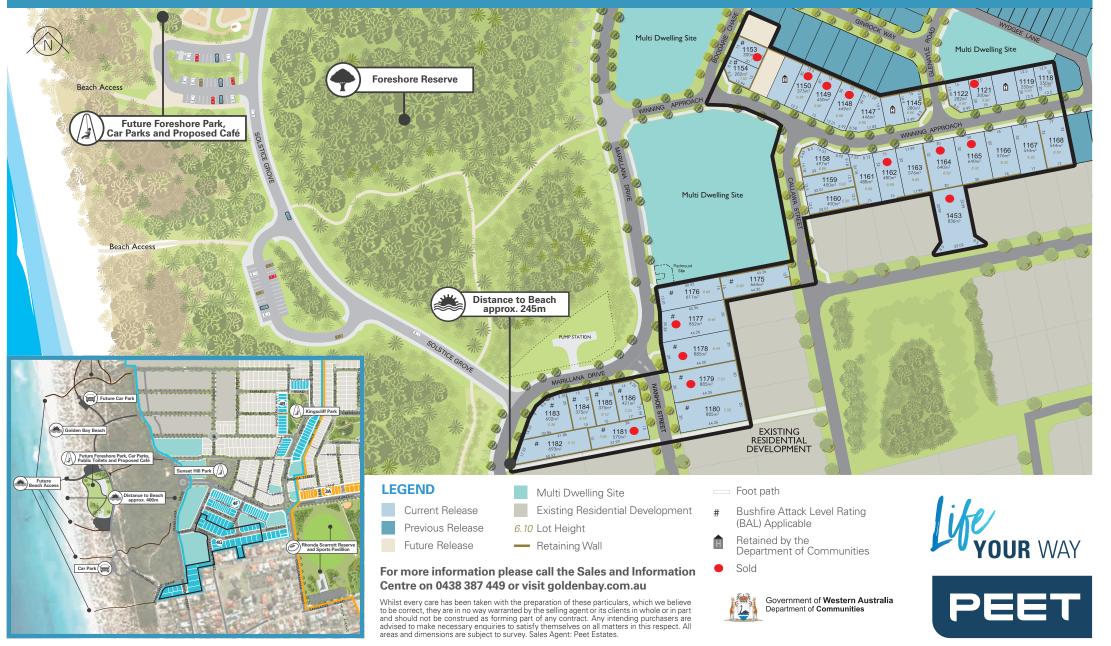

Stage 4G offers you the opportunity to live the coastal lifestyle you've always dreamed of, with a number of blocks located a mere 245m from the stunning Golden Bay beach. You'll find yourself a stone's throw from Sunset Hill Park and the excitement of the Foreshore Park currently under construction, providing plenty of opportunities to head outside and explore.

## STAGE 4G RELEASE

GOLDENBAY SEASIDE