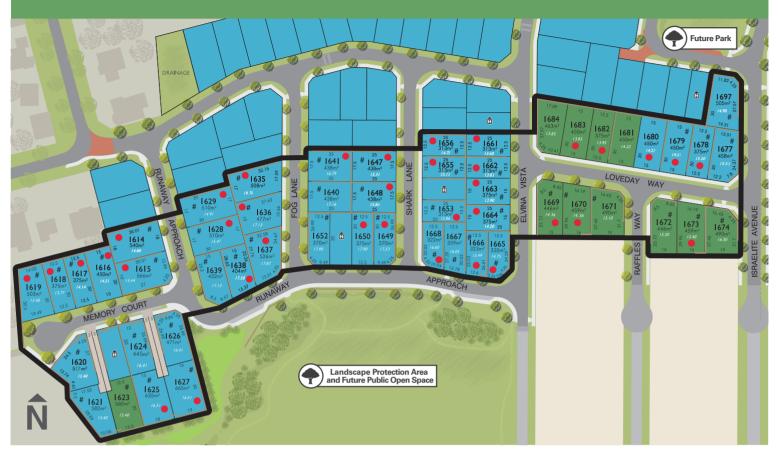

## **STAGE PLAN**

STAGE 5B LOVEDAY RELEASE

## **LEGEND**

- Current Release
- Previous Release
- Future Release
- Multi Dwelling Site
- Existing or Future Proposed Shopping/Commercial/ Mixed Use Residential Areas
- Sales and Information Centre
- Display Village

6.10 Lot Height

- Retaining Wall
- Retained by the Department of Communities
- Solo
- # Bushfire Attack Level Rating (BAL) Applicable

The information shown on this plan has been prepared with care; however it is subject to change and cannot form part of any offer or contract other than to identify the lot number and location of the block being purchased. Whilst every reasonable care has been taken in preparing this information, the seller or its representative or agent cannot be held responsible for any inaccuracies. Interested parties must be sure to undertake their own independent enquiries. Lot information is subject to survey and Titles Office approval. Western Power domes are yet to be designed and are subject to approval.