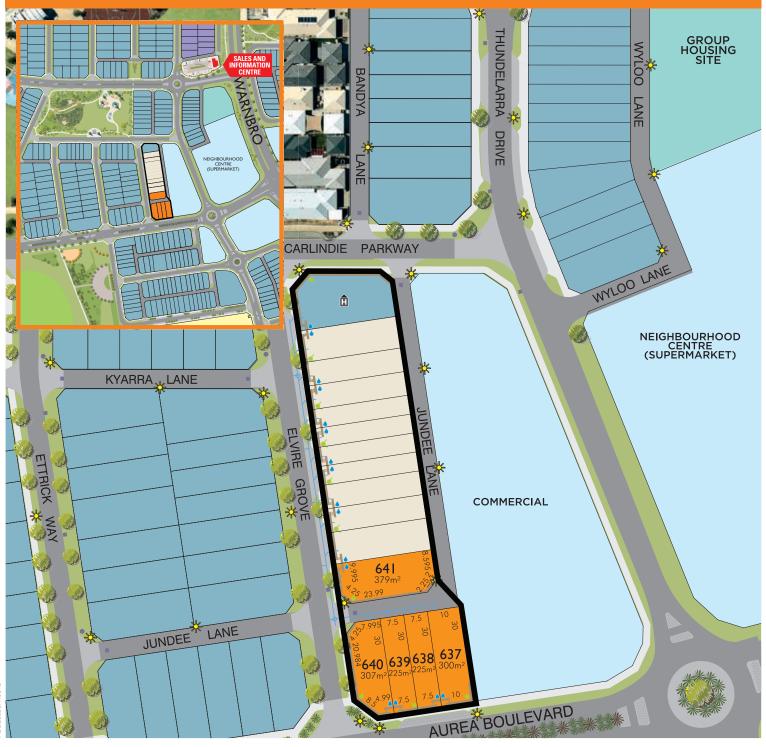

## STAGE PLAN STAGE 3 ELVIRE RELEASE

## **STAGE PLAN**

STAGE 3 ELVIRE RELEASE

## **LEGEND**

Current Release

Previous Release

Display Village

Future Release

Shopping/ Commercial/ Mixed Use

Residential Areas

Group Housing

Retaining Wall

Lot Height

Footpath Water Connection

Electricity Dome Drainage Pit

Street Light Sewer

Retained by the Department of Communities

Whilst every care has been taken with the preparation of these particulars, which are believed to be correct, they are in no way warranted by the selling agent or its clients in whole or in part and should not be construed as forming part of any contract. Any intending purchasers are advised to make necessary enquiries to satisfy themselves on all matters in this respect. All areas and dimensions are subject to survey. February 2016. In particular, the location of the services (sewer, electricity, water, drainage, retaining wall and stairs) as depicted on this plan may be varied to satisfy the conditions imposed by the Western Australian Planning Commission and other relevant authorities for the approval of the subdivision to create the lots shown on this plan.