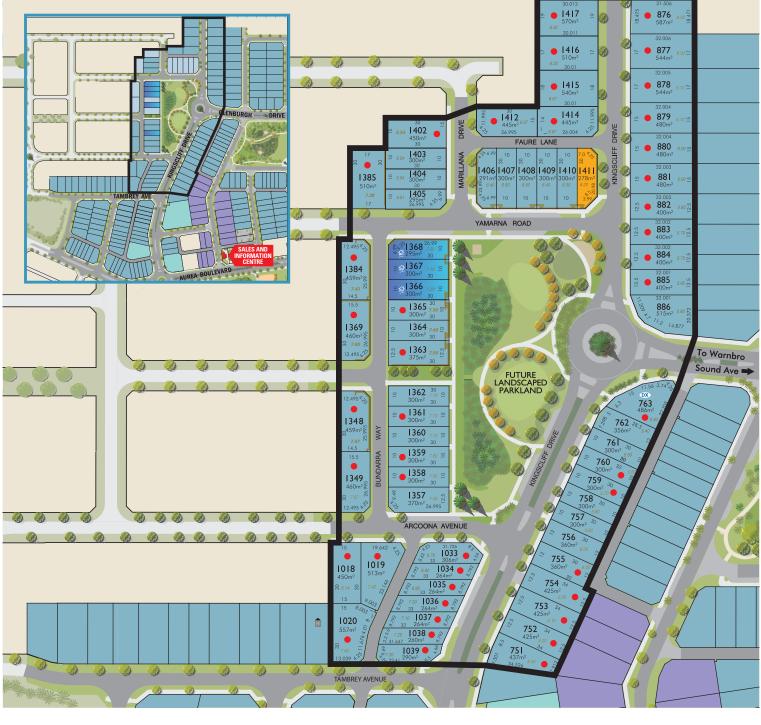

## STAGE PLAN STAGE 4B

GOLDENBAY SEASIDE

## LEGEND

- Duplex6.10 Lot Height
  - Retaining Wall

Whilst every care has been taken with the preparation of these particulars, which are believed to be correct, they are in no way warranted by the selling agent or its clients in whole or in part and should not be construed as forming part of any contract. Any intending purchasers are advised to make necessary enquiries to satisfy themselves on all matters in this respect. All areas and dimensions are subject to survey. March 2018. In particular, the location of the services (sewer, electricity, water, drainage, retaining wall and stairs) as depicted on this plan may be varied to satisfy the conditions imposed by the Western Australian Planning Commission and other relevant authorities for the approval of the subdivision to create the lots shown on this plan.