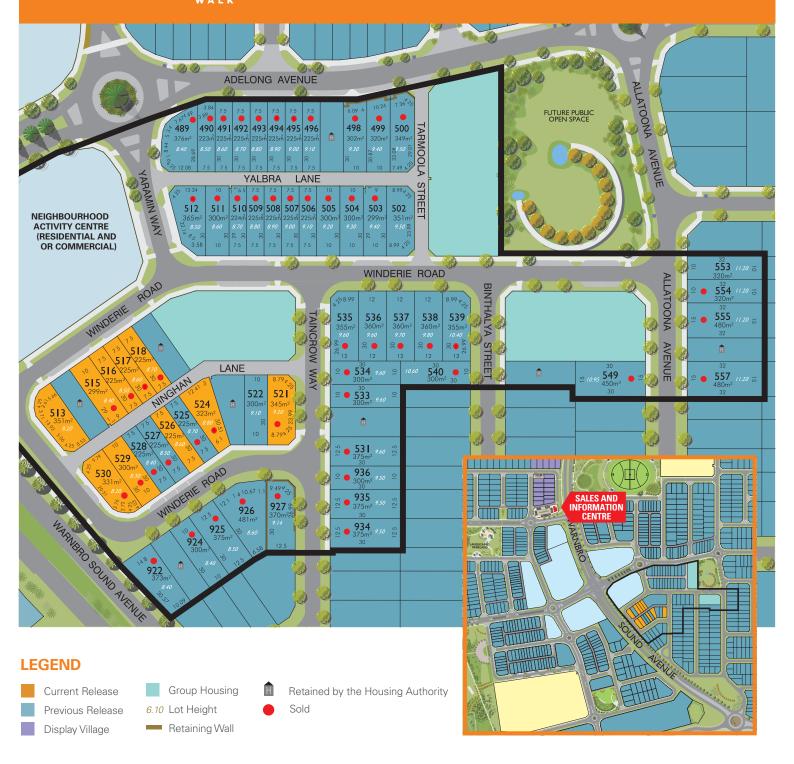

## **STAGE PLAN** STAGE 2D NINGHAN LANE RELEASE

GOLDENBAY walk

Blocks in the Ninghan Lane Release are located walking distance to a landscaped park and playing field. The stunning Golden Bay beach is located less than 2km away, with a future Foreshore Park providing direct beach access. A Village Centre is also planned at the heart of this vibrant coastal estate, set to boast a supermarket, retail stores, childcare centre and café. Choose from a range of blocks, sized from 225sqm – 351sqm, providing low-maintenance coastal living close to life's essentials. Golden Bay Primary School and Comet Bay College are both close by, and the established schools, shopping centres, entertainment facilities and essential services of Rockingham and Mandurah are all a short drive away. Plus, your local Secret Harbour Shopping Centre is less than a minute's drive from home.

## **STAGE PLAN** STAGE 2D NINGHAN LANE RELEASE

GOLDENBAY WALK

Whilst every care has been taken with the preparation of these particulars, which are believed to be correct, they are in no way warranted by the selling agent or its clients in whole or in part and should not be construed as forming part of any contract. Any intending purchasers are advised to make necessary enquiries to satisfy themselves on all matters in this respect. All areas and dimensions are subject to survey. April 2016. In particular, the location of the services (sewer, electricity, water, drainage, retaining wall and stairs) as depicted on this plan may be varied to satisfy the conditions imposed by the Western Australian Planning Commission and other relevant authorities for the approval of the subdivision to create the lots shown on this plan.