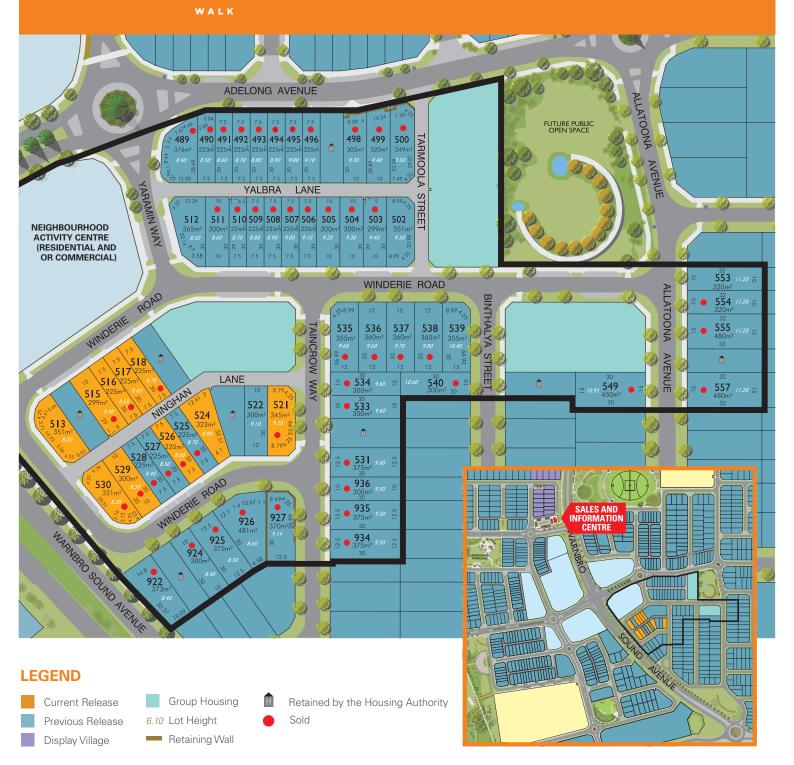

## **STAGE PLAN**

STAGE 2D NINGHAN LANE RELEASE

Blocks in the Ninghan Lane Release are located walking distance to a landscaped park and playing field, due to open in 2016. The stunning Golden Bay beach is located less than 2km away, with a future Foreshore Park providing direct beach access. A Village Centre is also planned at the heart of this vibrant coastal estate, set to boast a supermarket, retail stores, childcare centre and café.

Choose from a range of blocks, sized from 225sqm – 351sqm, providing low-maintenance coastal living close to life's essentials. Golden Bay Primary School and Comet Bay College are both close by, and the established schools, shopping centres, entertainment facilities and essential services of Rockingham and Mandurah are all a short drive away. Plus, your local Secret Harbour Shopping Centre is less than a minute's drive from home.

## **STAGE PLAN**

STAGE 2D NINGHAN LANE RELEASE

Whilst every care has been taken with the preparation of these particulars, which are believed to be correct, they are in no way warranted by the selling agent or its clients in whole or in part and should not be construed as forming part of any contract. Any intending purchasers are advised to make necessary enquiries to satisfy themselves on all matters in this respect. All areas and dimensions are subject to survey. April 2016. In particular, the location of the services (sewer, electricity, water, drainage, retaining wall and stairs) as depicted on this plan may be varied to satisfy the conditions imposed by the Western Australian Planning Commission and other relevant authorities for the approval of the subdivision to create the lots shown on this plan.