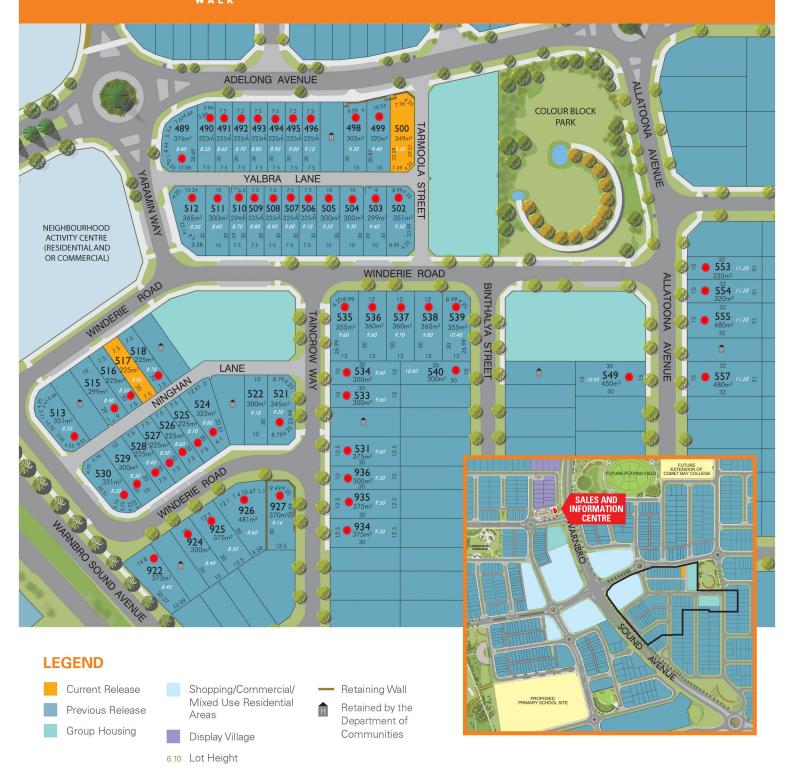

## **STAGE PLAN** STAGE 2D NINGHAN LANE RELEASE

GOLDENBAY WALK

Blocks in the Ninghan Lane Release are located walking distance to Colour Block Park. The stunning Golden Bay beach is located less than 2km away, with a future Foreshore Park providing direct beach access. A Village Centre is also planned at the heart of this vibrant coastal estate, set to boast a supermarket, retail stores, childcare centre and café. Choose from a range of blocks, sized from 225sqm – 351sqm, providing low-maintenance coastal living close to life's essentials. Golden Bay Primary School and Comet Bay College are both close by, and the established schools, shopping centres, entertainment facilities and essential services of Rockingham and Mandurah are all a short drive away. Plus, your local Secret Harbour Shopping Centre is less than a minute's drive from home.

## **STAGE PLAN** STAGE 2D NINGHAN LANE RELEASE

GOLDENBAY WALK

Whilst every care has been taken with the preparation of these particulars, which are believed to be correct, they are in no way warranted by the selling agent or its clients in whole or in part and should not be construed as forming part of any contract. Any intending purchasers are advised to make necessary enquiries to satisfy themselves on all matters in this respect. All areas and dimensions are subject to survey. April 2016. In particular, the location of the services (sewer, electricity, water, drainage, retaining wall and stairs) as depicted on this plan may be varied to satisfy the conditions imposed by the Western Australian Planning Commission and other relevant authorities for the approval of the subdivision to create the lots shown on this plan.