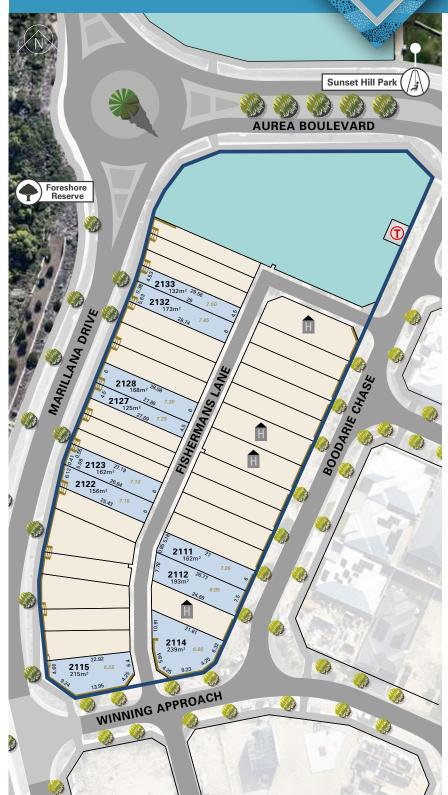

## SUNSET RISE

# **STAGE PLAN**

### STAGE 4K FISHERMANS RELEASE

#### **LEGEND**

- Current Release
- Previous Release
- Future Release
- Multi Dwelling Site
- Existing Residential Development
- Sold
- 6.10 Lot Height
- Retaining Wall
- Foot path
- Retained by the Department of Communities
- (T) Transformer

# **STAGE PLAN**

STAGE 4K FISHERMANS RELEASE

Existing Residential Development

Sold

Foot path

Retaining Wall

Whilst every care has been taken with the preparation of these particulars, which we believe to be correct, they are in no way warranted by the selling agent or its clients in whole or in part and should not be construed as forming part of any contract. Any intending purchasers are advised to make necessary enquiries to satisfy themselves on all matters in this respect. All areas and dimensions are subject to survey. Sales Agent: Peet Estates.

Current Release

Previous Release

Multi Dwelling Site

Future Release

Retained by the Department of Communities

Transformer

Social and Community

Infrastructure Award