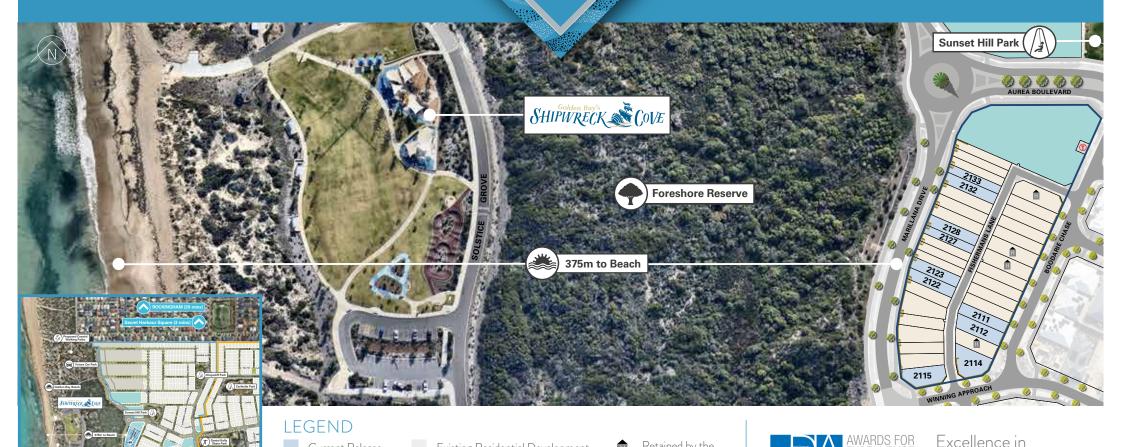

## SUNSET RISE

# **STAGE PLAN**

### STAGE 4K FISHERMANS RELEASE

#### **LEGEND**

- Current Release
- Previous Release
- Future Release
- Multi Dwelling Site
- Existing Residential Development
- Sold
- 6.10 Lot Height
- Retaining Wall
- Foot path
- Retained by the Department of Communities
- (T) Transformer

Current Release

Previous Release

Multi Dwelling Site

Future Release

Retained by the Department of Communities

Transformer

Social and Community

Infrastructure Award