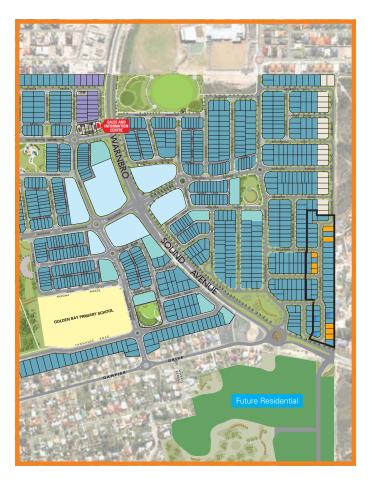

## **STAGE PLAN** STAGE 21 PERRINVALE RELEASE 4

GOLDENBAY WALK

Blocks in the Perrinvale Release are sized from 273sqm – 570sqm, ideal for building family homes with room for a backyard. All blocks are located within walking distance of two local parks, with a further two parks and playgrounds to come in the future. For the kids, both Comet Bay College and Golden Bay Primary School are within easy reach of home, making the morning routine more relaxing. Life at Golden Bay will ensure you're never far from everyday convenience. A proposed Neighbourhood Shopping Centre within the community will provide you with all of the essentials, while the established shops at Secret Harbour and Rockingham are both just a short distance from home.