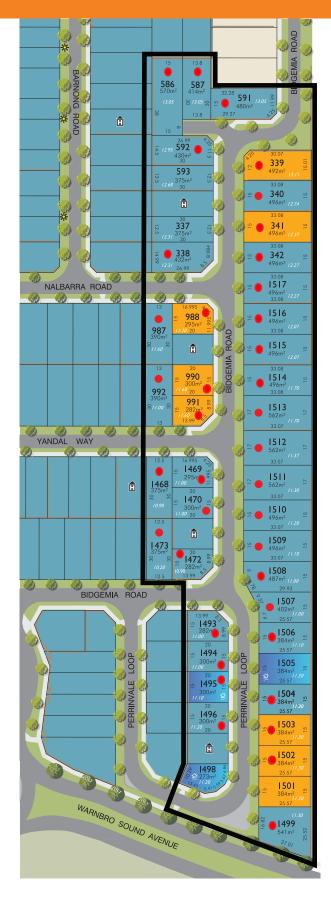

## **STAGE PLAN** STAGE 21 PERRINVALE RELEASE 4

GOLDENBAY WALK

Blocks in the Perrinvale Release are sized from 273sqm – 570sqm, ideal for building family homes with room for a backyard. All blocks are located within walking distance of two local parks, with a further two parks and playgrounds to come in the future. For the kids, both Comet Bay College and Golden Bay Primary School are within easy reach of home, making the morning routine more relaxing. Life at Golden Bay will ensure you're never far from everyday convenience. A proposed Neighbourhood Shopping Centre within the community will provide you with all of the essentials, while the established shops at Secret Harbour and Rockingham are both just a short distance from home.

## **LEGEND**

|      | Current Release                                 |
|------|-------------------------------------------------|
|      | Previous Release                                |
|      | Future Release                                  |
| Î    | Peet Homes                                      |
|      | Group Housing                                   |
|      | Shopping/Commercial/Mixed Use Residential Areas |
|      | Sales and Information Centre                    |
|      | Display Village                                 |
| 6.10 | Lot Height                                      |
|      | Retaining Wall                                  |
| Ĥ    | Retained by the Department of Communities       |
|      | Sold                                            |
|      |                                                 |