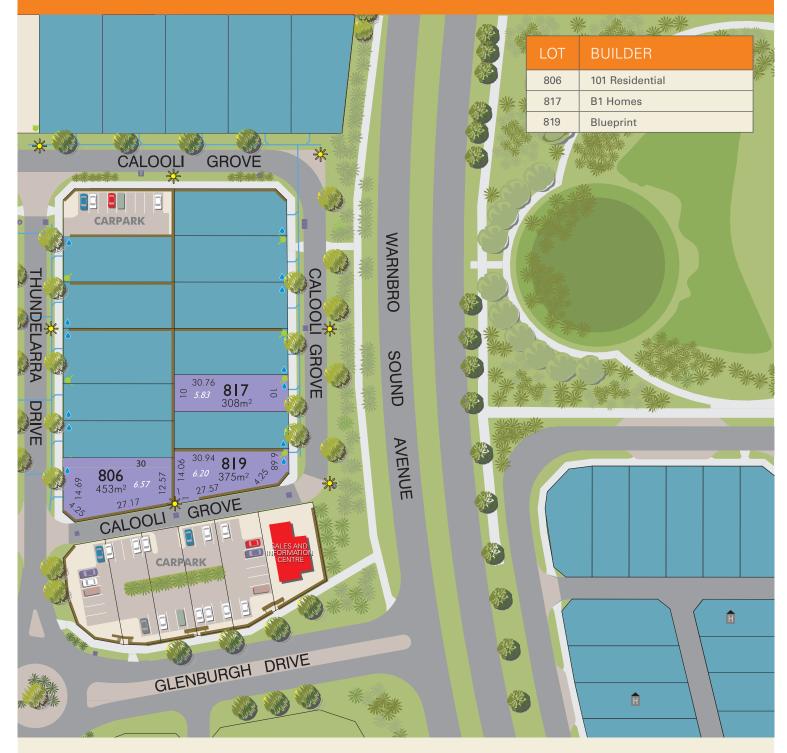

## **DISPLAY VILLAGE PLAN**

GOLDENBAY WALK

## **LEGEND**

- 15.17 Lot Height
- Water Connection
- Drainage Pit
- Electricity Connection
- 🔆 Streetlight
- Sewer
- E Footpath

Whilst every care has been taken with the preparation of these, which are believed to be correct, they are in no way warranted by the selling agent or its clients in who or in part and should not be construed as forming part of any contract. Any intending purchasers are advised to make necessary enquiries to satisfy themselves on all matters in this respect. All areas and dimensions are subject to survey. October 2015. Sales Agent: Peet Estates.