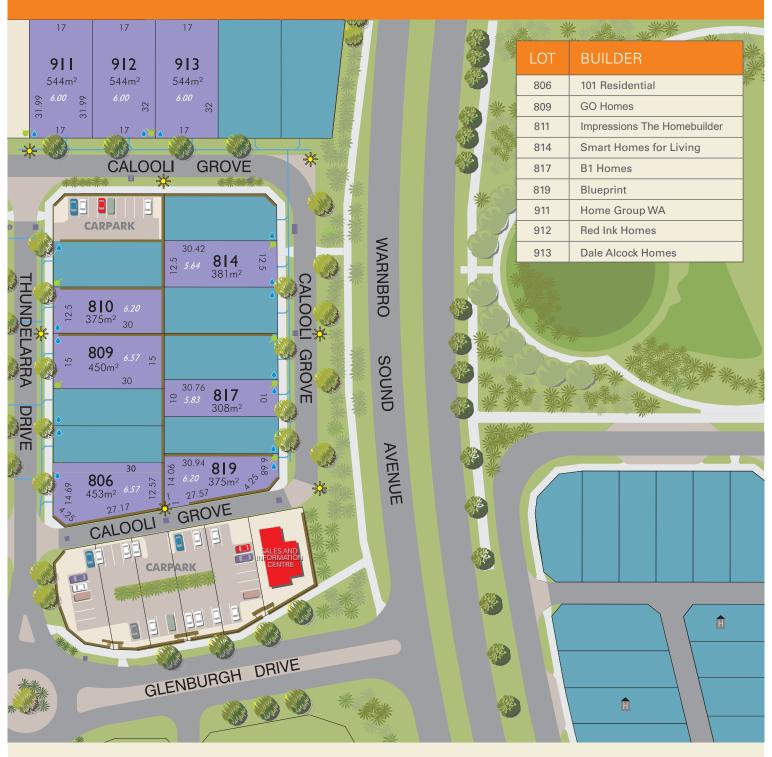

## **DISPLAY VILLAGE PLAN**

## **LEGEND**

Sales and Information Centre

Previous Release

Retaining Wall

15.17 Lot Height

▲ Water Connection

Drainage Pit

Electricity Connection

Sewer

Footpath

Whilst every care has been taken with the preparation of these particulars, which are believed to be correct, they are in no way warranted by the selling agent or its clients in whole or in part and should not be construed as forming part of any contract. Any intending purchasers advised to make necessary enquiries to satisfy themselves on all matters in this respect. All areas and dimensions are subject to survey. October 2015. Sales Agent: Peet Estates.