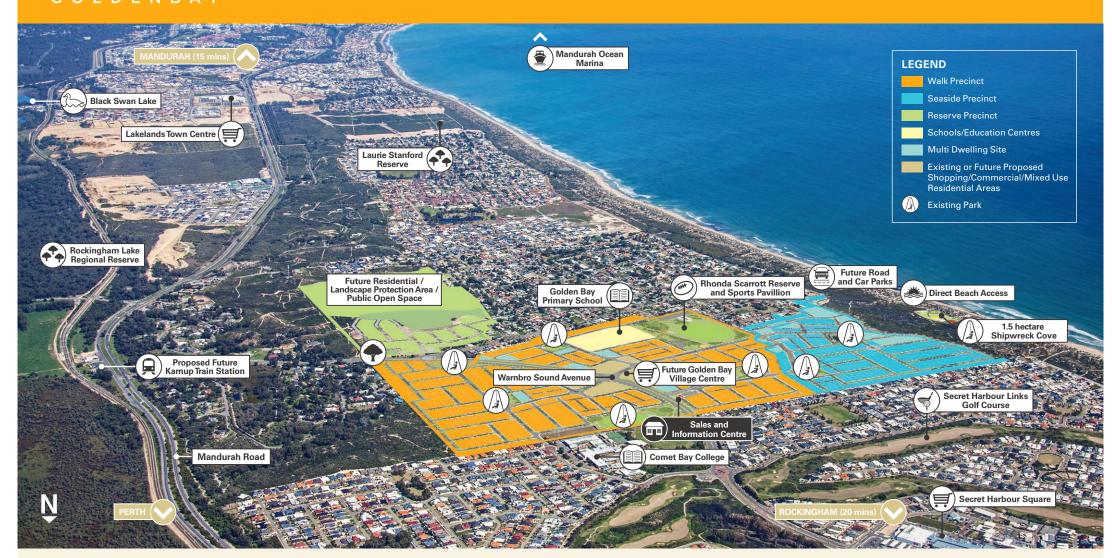

1.5 hectare Shipwreck Cove now open!

- 155ha master planned community in Perth's southern suburbs.
- 2,200 dwellings within the estate upon completion.

#### **PRECINCTS**

Golden Bay is home to three precincts:

- Seaside Precinct located just 600m from Golden Bay Beach.
- Walk Precinct a short stroll to Golden Bay Primary and Comet Bay College.
- Reserve Precinct situated between natural bushland and the coast.

#### PARKS AND RESERVES

Several public open spaces provide ample recreational areas for enjoying the outdoors, including:

- 1.5 hectare Shipwreck Cove is now open, featuring: a shipwreck-themed playground, enclosed toddler area, scooter and BMX tracks, direct heach access and more.
- Themed play equipment for kids of all ages, nature play, courts, ovals, BBQ and picnic facilities.
- Rhonda Scarrott Reserve boasting two large playing grounds for football and cricket.
- Daniel Kelly Memorial Skate Park.

#### **EDUCATION**

 Golden Bay Primary School is an independent public school for Years K-6, located within the estate, just a short walk from most homes.

Convenient access to:

- Comet Bay College, Years 7-12.
- Challenger Institute of Technology Rockingham Campus.
- Murdoch University Rockingham Campus.

#### SHOPPING AND RECREATIO

- Close to all the amenities of Rockingham and Mandurah City Centres.
- Less than 2 minutes' drive to Secret Harbour Shopping Centre.
- 10 minutes to Lakelands Shopping Centre.
- Secret Harbour Dockers Sporting Association and Golf Course, Rhonda Scarrott Reserve & Sports Pavillion.
- Golden Bay Beach and Secret Harbour Surf Lifesaving Club.