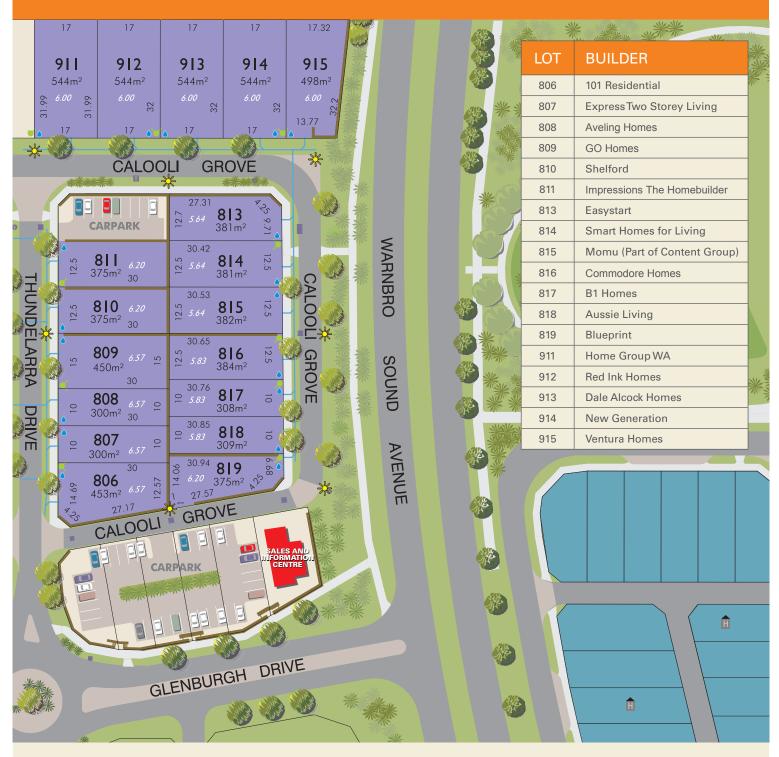

## **DISPLAY VILLAGE PLAN**

## **LEGEND**

Sales and Information Centre

Previous Release

Retaining Wall

15.17 Lot Height

Water Connection

Drainage Pit

Electricity Connection

Sewer

Footpath

Whilst every care has been taken with the preparation of these particulars, which are believed to be correct, they are in no way warranted by the selling agent or its clients in whole or in part and should not be construed as forming part of any contract. Any intending purchasers are advised to make necessary enquiries to satisfy themselves on all matters in this respect. All areas and dimensions are subject to survey. October 2015. Sales Agent: Peet Estates.