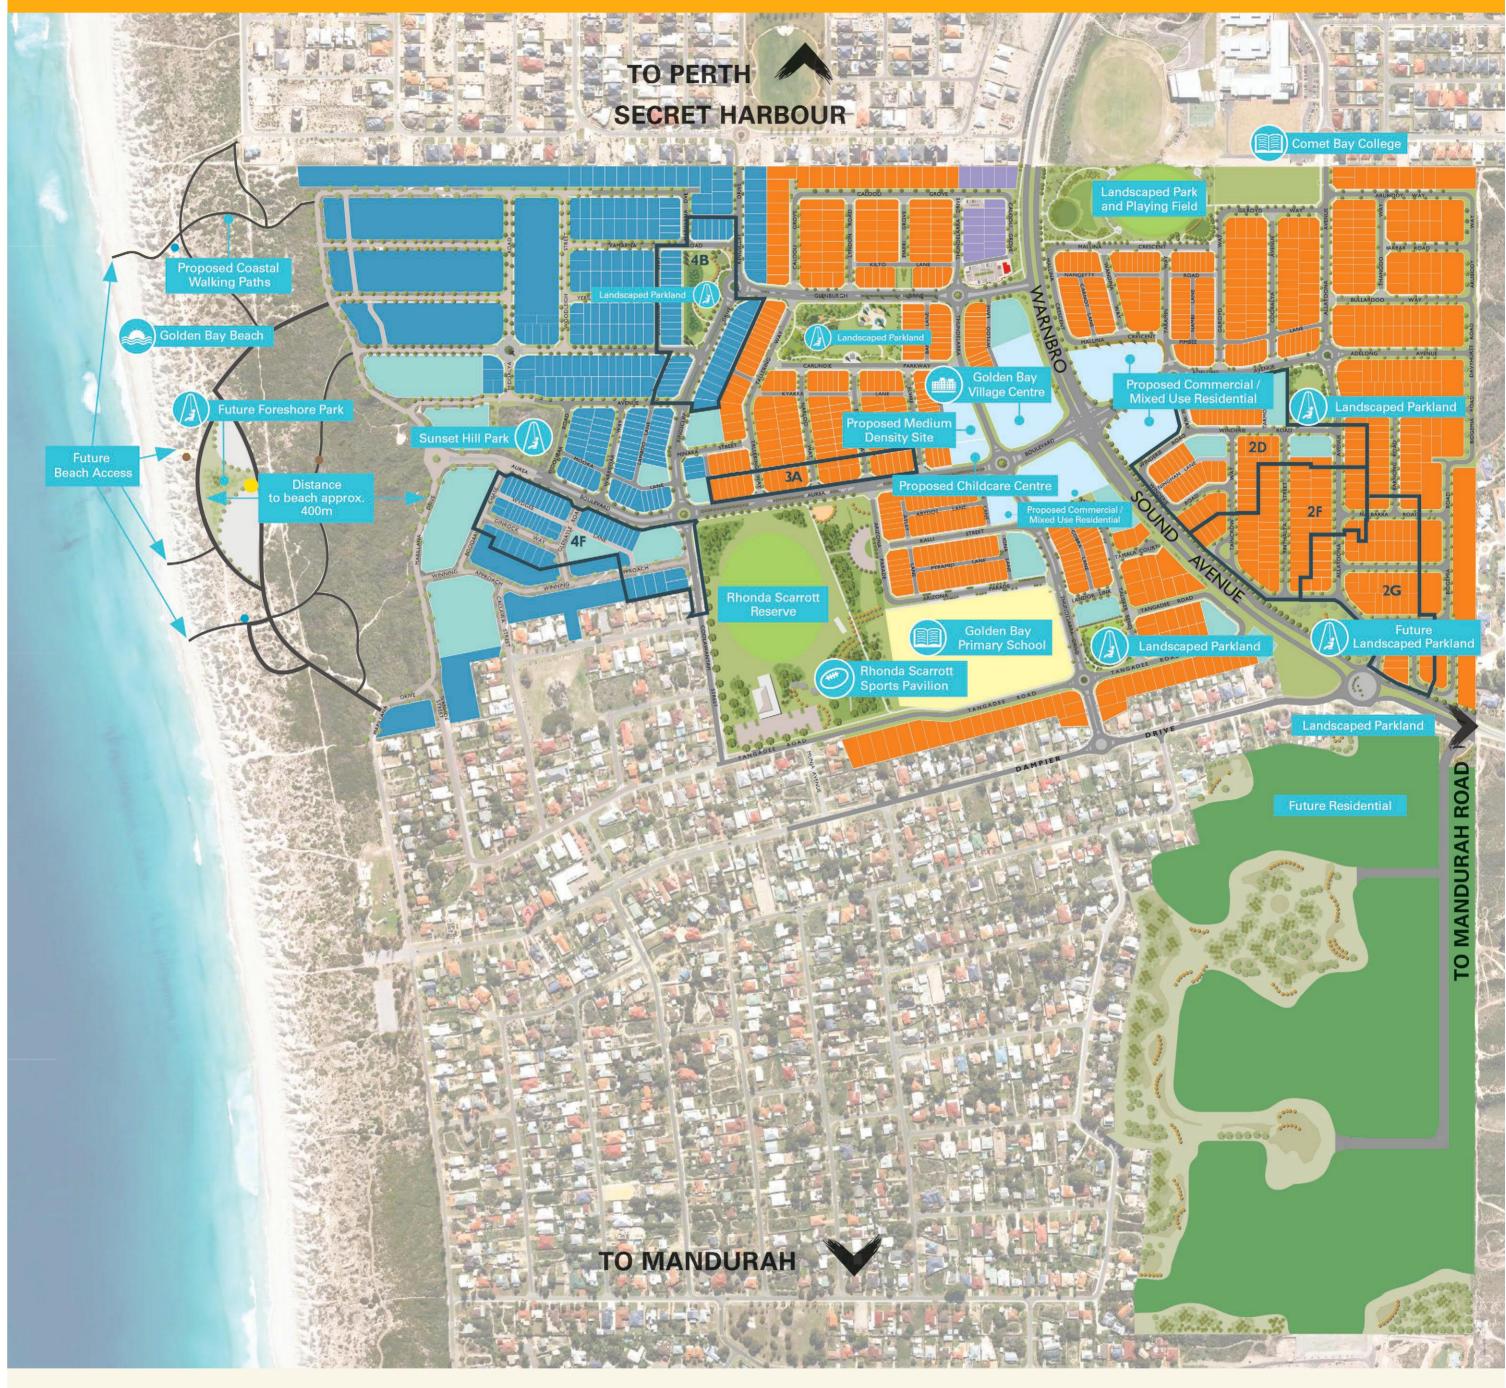

## **ESTATE PLAN**

## GOLDENBAY

## **LEGEND**

'Walk Precinct'

'Seaside Precinct'

'Reserve Precinct'

Schools/Education Centres

Display Village

Group Housing

Shopping/Commercial/
Mixed Use Residential Areas

Proposed Coastal Walking Paths

Sales and Information Centre

Indicative location of Surf Club/Café

Indicative location of public toilet block

Shower, drink tap and/or footwash

 Lookout or viewing deck with signage location to be agreed on site

The information shown on this plan has been prepared with care; however it is subject to change and cannot form part of any offer or contract other than to identify the lot number and location of the block being purchased. Whilst every reasonable care has been taken in preparing this information, the seller or its representative or agent cannot be held responsible for any inaccuracies. Interested parties must be sure to undertake their own independent enquiries. Lot information is subject to survey and Titles Office approval. Western Power domes are yet to be designed and are subject to approval.