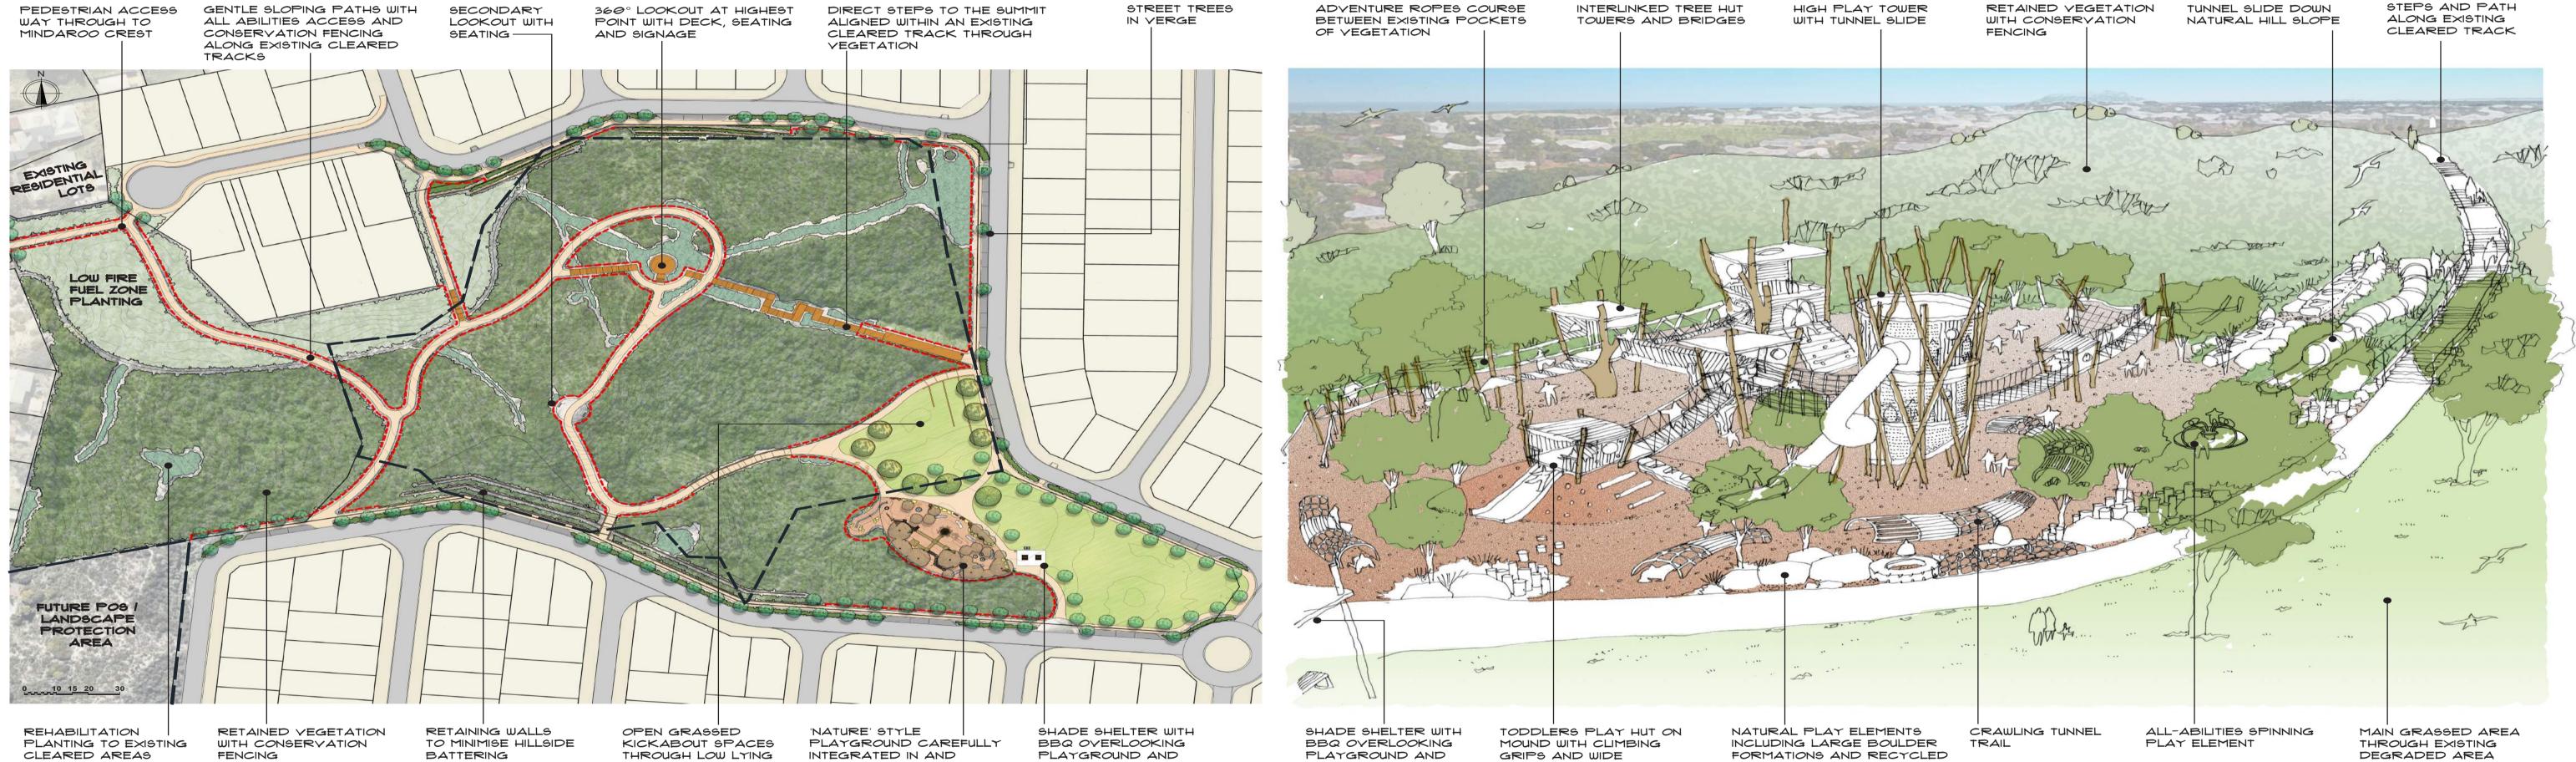

## GOLDENBAY

WAY THROUGH TO MINDAROO CREST

SEATING -

DIRECT STEPS TO THE SUMMIT ALIGNED WITHIN AN EXISTING CLEARED TRACK THROUGH VEGETATION

REHABILITATION PLANTING TO EXISTING CLEARED AREAS

RETAINED VEGETATION WITH CONSERVATION FENCING

RETAINING WALLS TO MINIMISE HILLSIDE BATTERING

OPEN GRASSED KICKABOUT SPACES THROUGH LOW LYING AREAS

NATURE' STYLE PLAYGROUND CAREFULLY INTEGRATED IN AND AROUND EXISTING VEGETATION

goldenbay.com.au

## **CENTRAL PUBLIC OPEN SPACE**

SHADE SHELTER WITH BBQ OVERLOOKING PLATGROUND AND GRASS SPACE

TODDLERS PLAY HUT ON MOUND WITH CLIMBING GRIPS AND WIDE EMBANKMENT SLIDE

NATURAL PLAY ELEMENTS INCLUDING LARGE BOULDER FORMATIONS AND RECYCLED TREE LOG ARRANGEMENTS

TRAIL

PLAY ELEMENT

WESTERN AUSTRALIA