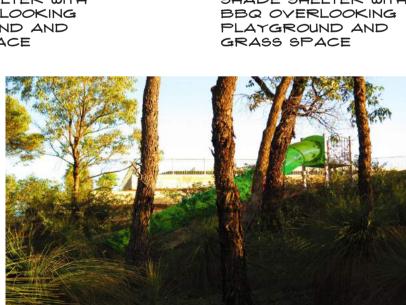

## **CENTRAL PUBLIC OPEN SPACE**

SHADE SHELTER WITH BBQ OVERLOOKING PLATGROUND AND GRASS SPACE

TODDLERS PLAY HUT ON MOUND WITH CLIMBING GRIPS AND WIDE EMBANKMENT SLIDE

NATURAL PLAY ELEMENTS INCLUDING LARGE BOULDER FORMATIONS AND RECYCLED TREE LOG ARRANGEMENTS