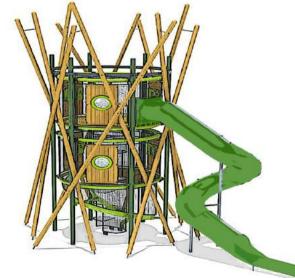

## **CENTRAL PUBLIC OPEN SPACE**

SHADE SHELTER WITH BBQ OVERLOOKING PLATGROUND AND GRASS SPACE

TODDLERS PLAY HUT ON MOUND WITH CLIMBING GRIPS AND WIDE EMBANKMENT SLIDE

NATURAL PLAY ELEMENTS INCLUDING LARGE BOULDER FORMATIONS AND RECYCLED TREE LOG ARRANGEMENTS