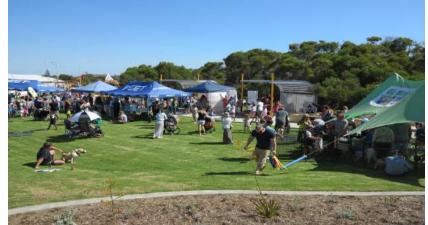

## **CENTRAL PUBLIC OPEN SPACE**

SHADE SHELTER WITH BBQ OVERLOOKING PLATGROUND AND GRASS SPACE

TODDLERS PLAY HUT ON MOUND WITH CLIMBING GRIPS AND WIDE EMBANKMENT SLIDE

NATURAL PLAY ELEMENTS INCLUDING LARGE BOULDER FORMATIONS AND RECYCLED TREE LOG ARRANGEMENTS