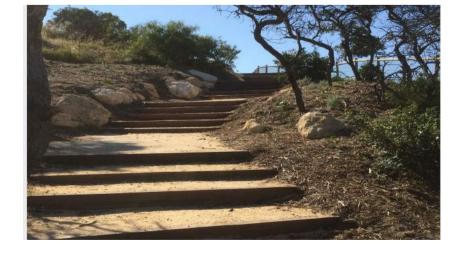

## GOLDENBAY

WAY THROUGH TO MINDAROO CREST

SEATING -

DIRECT STEPS TO THE SUMMIT ALIGNED WITHIN AN EXISTING CLEARED TRACK THROUGH VEGETATION

REHABILITATION PLANTING TO EXISTING CLEARED AREAS

RETAINED VEGETATION WITH CONSERVATION FENCING