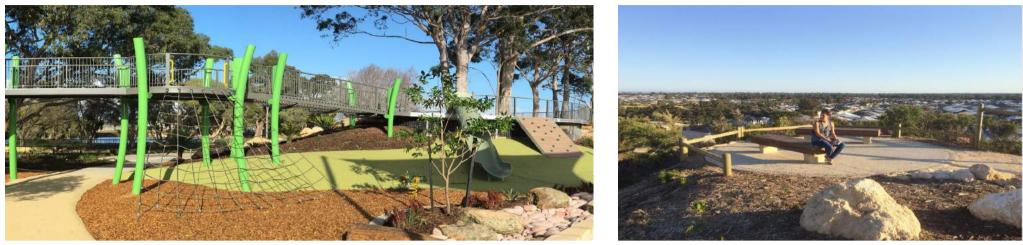

RETAINING WALLS TO MINIMISE HILLSIDE BATTERING

OPEN GRASSED KICKABOUT SPACES THROUGH LOW LYING AREAS

NATURE' STYLE PLAYGROUND CAREFULLY INTEGRATED IN AND AROUND EXISTING VEGETATION

goldenbay.com.au

## **CENTRAL PUBLIC OPEN SPACE**

SHADE SHELTER WITH BBQ OVERLOOKING PLATGROUND AND GRASS SPACE

TODDLERS PLAY HUT ON MOUND WITH CLIMBING GRIPS AND WIDE EMBANKMENT SLIDE

NATURAL PLAY ELEMENTS INCLUDING LARGE BOULDER FORMATIONS AND RECYCLED TREE LOG ARRANGEMENTS