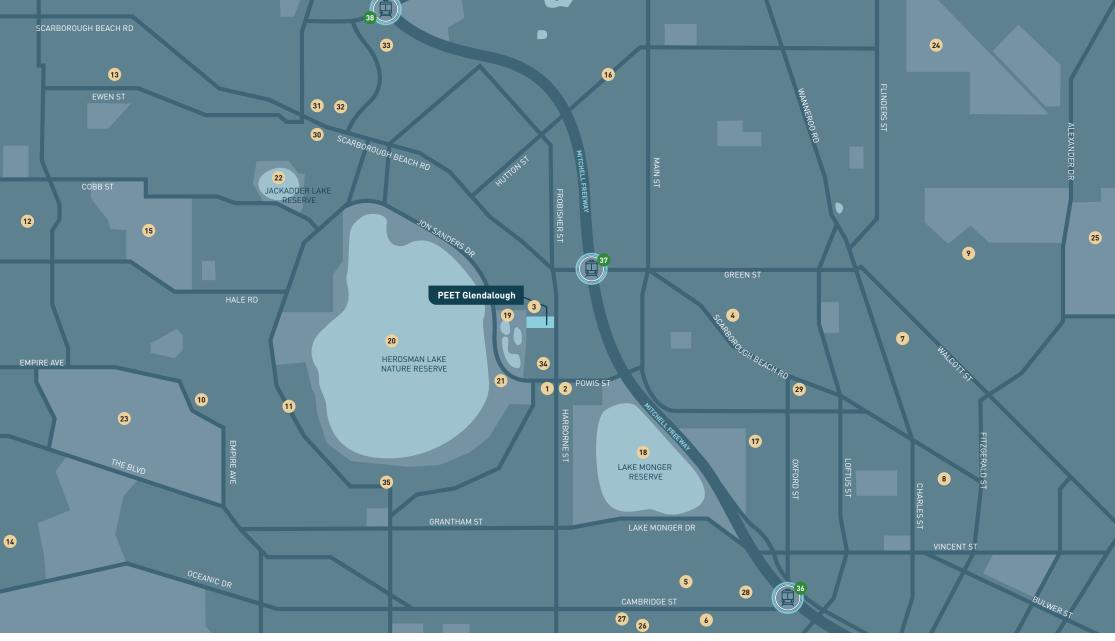

# EDUCATION:

- 1 Lake Monger Primary School
- 2 Bold Park Community School
- 3 Chrysalis Montessori School
- 4 Mt Hawthorn Primary School
- 5 West Leederville Primary School
- 6 West Leederville School of Early Learning
- 7 Kyilla Primary School

- 8 North Perth Primary School
- 9 Coolbinia Primary School
- 10 Newman College
- 11 Churchlands Primary School
- 12 Wembley Downs Primary School 13 International School of Western Australia
- 14 City Beach Primary School
- 15 Hale School

- 16 Osbourne Park Primary School
- 17 Aranmore Catholic Primary School

#### PARKS & RECREATION:

- 18 Lake Monger Reserve
- 19 Glendalough Open Space
- 20 Herdsman Lake
- 21 Herdsman Lake Playground
- 22 Jackadder Lake Reserve

- 23 Wembley Gold Course
- 24 The West Australian Golf Club
- 25 Mt Lawley Golf Club

### **HEALTH:**

- 26 West Leederville Private Hospital
- 27 St John of God Subiaco Hospital
- 28 Abbotsford Private Hospital
- 29 Oxford Day Surgery

#### **RETAIL & ENTERTAINMENT:**

- 30 Event Cinemas Innaloo
- 31 Bunnings Innaloo
- 32 Westfield Innaloo
- 33 IKEA Innaloo
- 34 IGA
- 35 The Herdsman

## TRANSPORT:

- 36 Leederville Train Station
- 37 Glendalough Train Station
- 38 Stirling Train Station