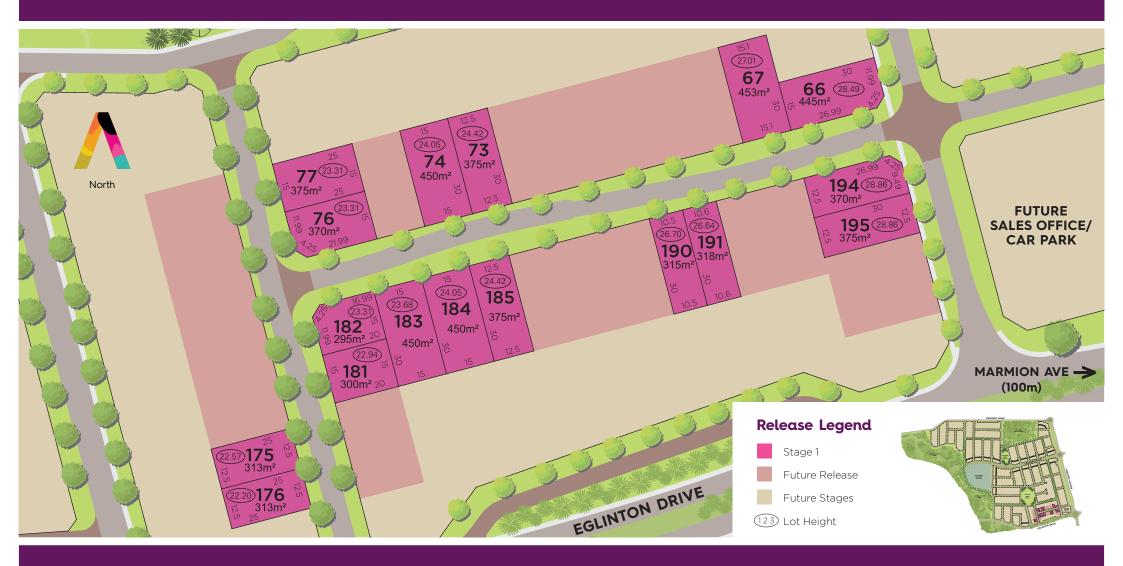

## **STAGE 1** First Release

Stage 1 offers a variety of block sizes ranging from 295sqm to 453sqm and is perfectly located close to pristine beaches, bushland forever and national parks, and just minutes from the established centres of Alkimos and Yanchep.

## **STAGE 1** First Release

Whilst every care has been taken with the preparation of these particulars, which we believe to be correct, they are n no way warranted by the selling agent or its clients in whole or in part and should not be construed as forming part of any contract. Any intending purchasers are advised to make necessary enquiries to satisfy themselves on Ill matters in this respect. All areas and dimensions are subject to survey. Sales Agent: Peet Estates.