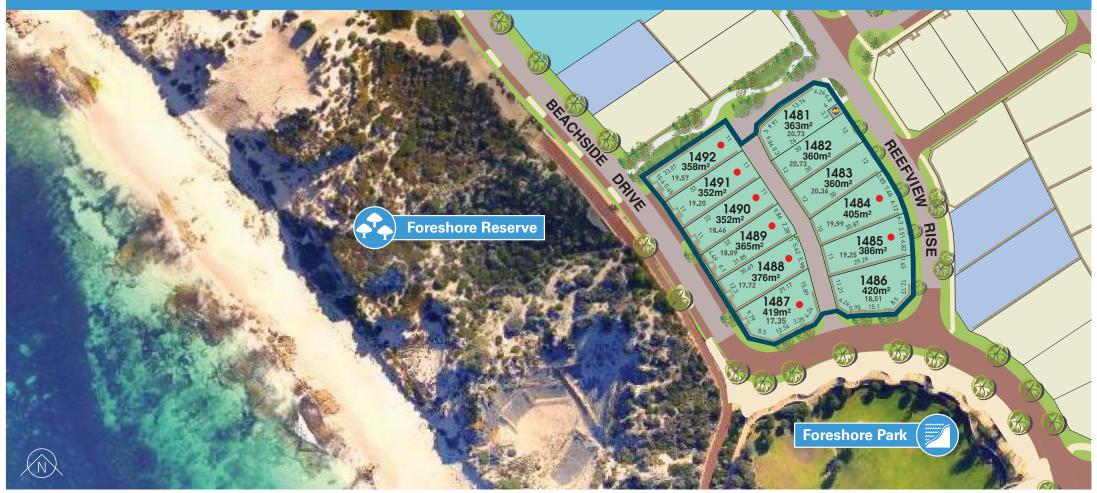

## RELEASE PLAN WINDSOR RELEASE B

## **RELEASE PLAN** WINDSOR RELEASE B

## **LEGEND**

- Stage Windsor
- Stage Royal
- Current Release Stage Sapphire Previous Release
- Existing Residential Stage Teal
  - Display Village
  - Temporary Car Park
- Zoned for Kiosk/Café

Sold

- Retaining Wall
- 15.17 Lot Height