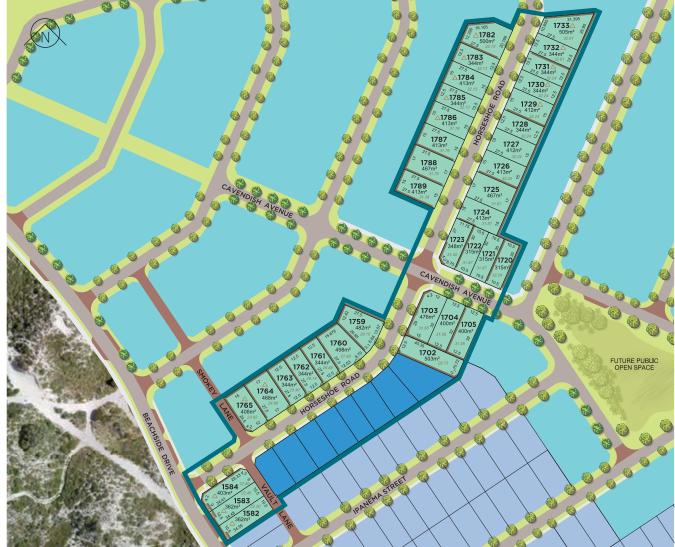

## STAGE PLAN STAGE ODYSSEY

## LEGEND

- Current Release
  Future Release
  Previous Release
  Stage Boundary
  Future Display Village
  Zoned for Commercial
  Zoned for Kiosk/Café
- Existing Residential
  Retaining Wall
  Dual Use Path
  BAL Impacted
  15.17 Lot Height
  Sold