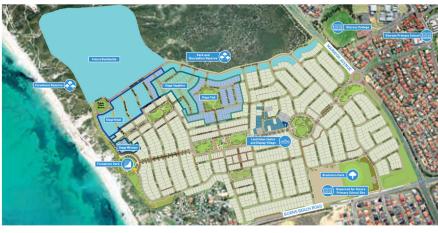

### A first-class coastal lifestyle.

Discover premium beachside living at Burns Beach – a vibrant coastal community designed to make the most of its stunning location and panoramic ocean views.

Family-sized lots in Stage Sapphire provide all the space you need for the double storey home you've always wanted, just a short stroll from the established Southport Park. Plus, with the beach less than 10 minutes' walk from home, there'll be plenty

of opportunity for the kids to run off some energy. Close by, you'll find a large range of established schools, healthcare facilities, major shopping centres, transport links and entertainment options. Even more options can be found within the rapidly growing City of Joondalup, less than 10 minutes away, or the Perth CBD – just 30 minutes' drive from home.