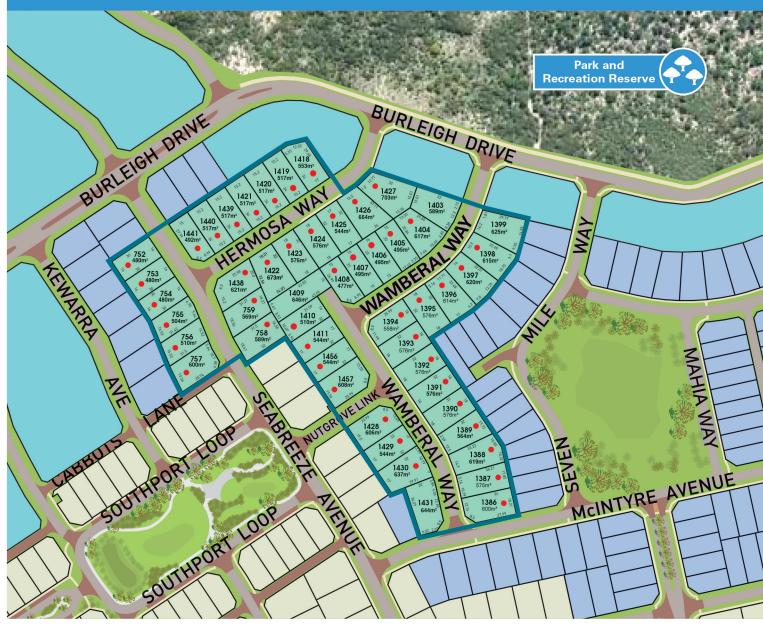

# RELEASE PLAN

STAGE SAPPHIRE

## **RELEASE PLAN**

STAGE SAPPHIRE

### **LEGEND**

- Stage Sapphire
- Stage Royal
- Stage Teal
- Stage Windsor
- Current Release
- Previous Release
- Existing Residential

- Display Village
- Temporary Car Park
- Zoned for Kiosk/Café
- Retaining Wall
- 15.17 Lot Height
- Sold