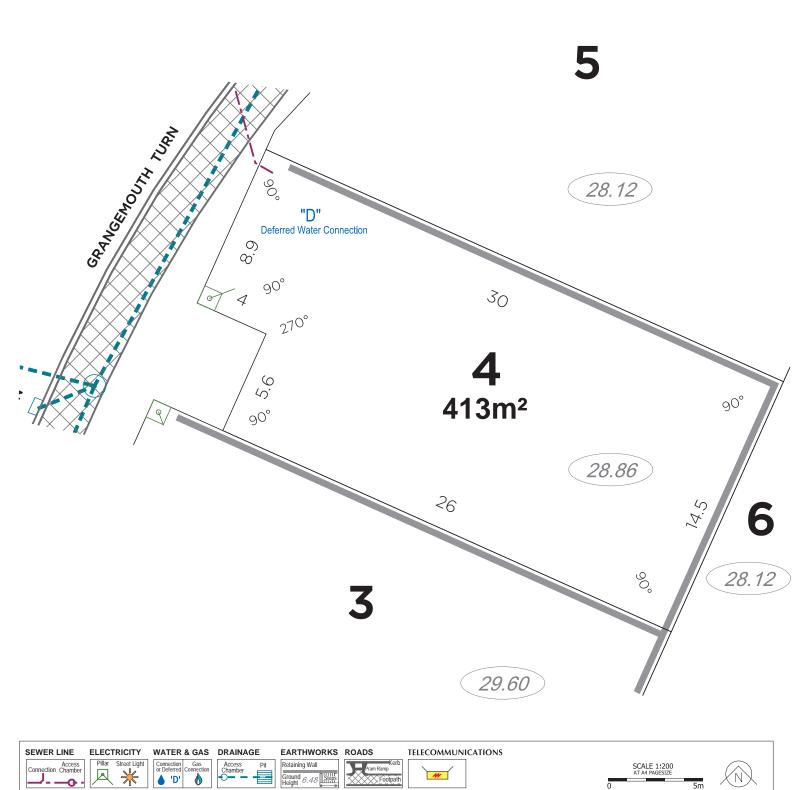

## LOT DIAGRAM

## **KINROSS ESTATE**

NOTE: Lot area and dimensions subject to survey and Titles Office examination. The information shown has been prepared with care, however it is subject to change and whilst every reasonable care has been taken in preparing this information, the proprietororits representatives and agent cannot be held responsible for any inaccuracies. Interested parties must be sure to undertake their own independent enquiries and investigation and hence satisfy themselves that any details provided herein are true and correct. Plan compiled from design drawings, hence does not represent "as constructed" information.