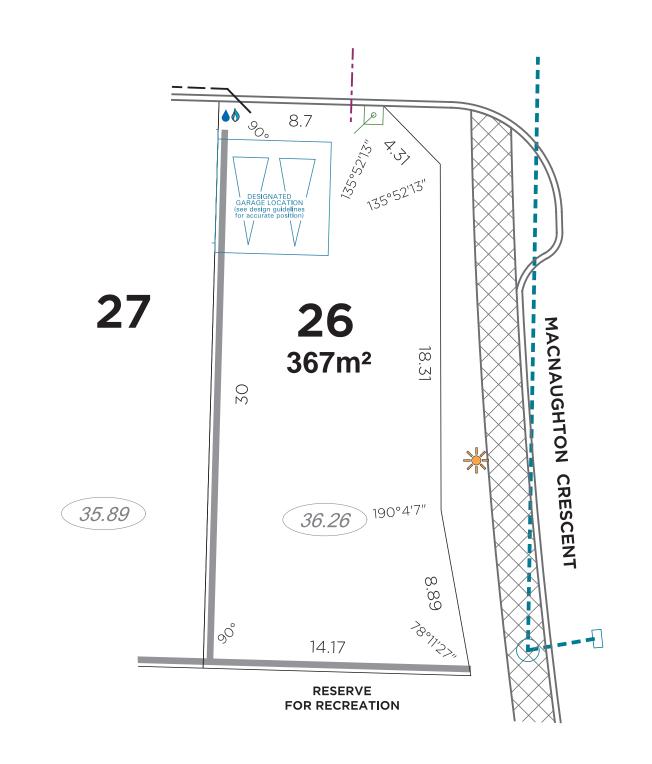

## **KINROSS ESTATE**

| SEWER LINE E       | ELECTRICITY         | WATER & GAS                      | DRAINAGE   | EARTHWORKS ROADS              | TELECOMMUNICATIONS |                                       |
|--------------------|---------------------|----------------------------------|------------|-------------------------------|--------------------|---------------------------------------|
| Connection Chamber | Pillar Street Light | Connection<br>or Deferred<br>'D' | Access Pit | Retaining Wall<br>Ground 6.48 | **                 | SCALE 1:200<br>AT A4 PAGESIZE<br>0 5m |

NOTE: Lot area and dimensions subject to survey and Titles Office examination. The information shown has been prepared with care, however it is subject to change and whilst every reasonable care has been taken in preparing this information, the proprietororits representatives and agent cannot be held responsible for any inaccuracies. Interested parties must be sure to undertake their own independent enquiries and investigation and hence satisfy themselves that any details provided herein are true and correct. Plan compiled from design drawings, hence does not represent "as constructed" information.