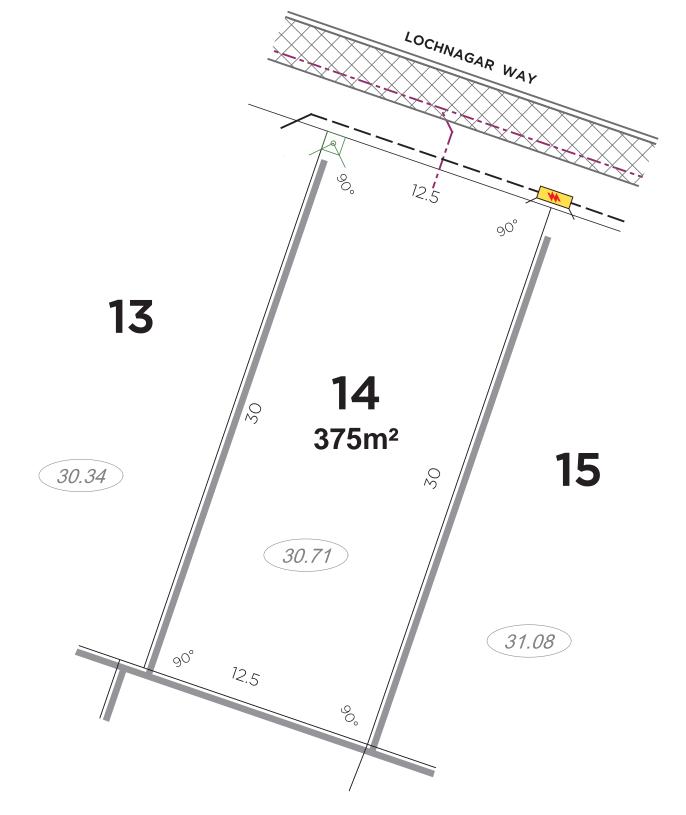

## **KINROSS ESTATE**

## LOT DIAGRAM

| SEWER LINE ELECTRICITY | WATER & GAS DRAINAGE             | EARTHWORKS ROADS              | TELECOMMUNICATIONS |                                       |
|------------------------|----------------------------------|-------------------------------|--------------------|---------------------------------------|
| Connection Chamber     | Connection<br>or Deferred<br>'D' | Retaining Wall<br>Ground 6.48 | <b>W</b>           | SCALE 1:200<br>AT A4 PAGESIZE<br>0 5m |

NOTE: Lot area and dimensions subject to survey and Titles Office examination. The information shown has been prepared with care, however it is subject to change and whilst every reasonable care has been taken in preparing this information, the proprietororits representatives and agent cannot be held responsible for any inaccuracies. Interested parties must be sure to undertake their own independent enquiries and investigation and hence satisfy themselves that any details provided herein are true and correct. Plan compiled from design drawings, hence does not represent "as constructed" information.