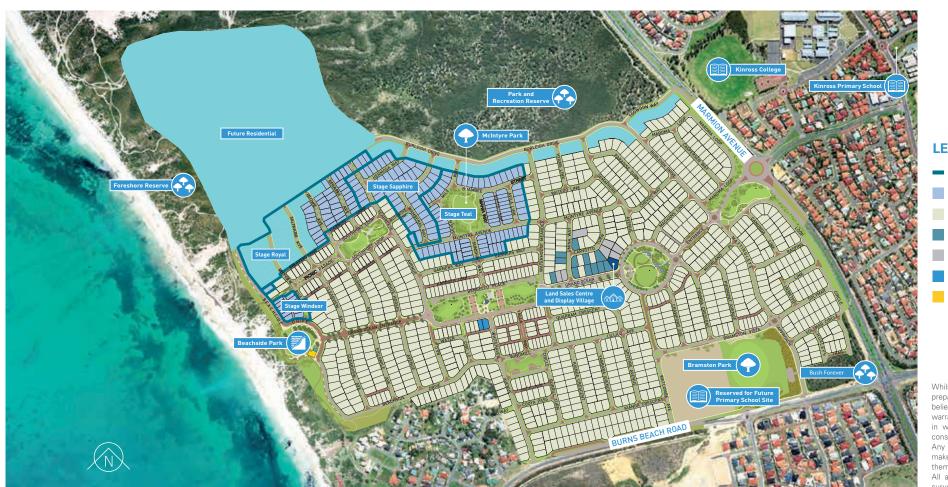

## **COMMUNITY MASTERPLAN**

## **LEGEND**

- Stage Boundary
- Current Stages
- Existing Residential
- Display Village
- Temporary Car Park
- Zoned for Commercial
- Zoned for Kiosk/Café

Whilst every care has been taken with the preparation of these particulars, which we believe to be correct, they are in no way warranted by the selling agent or its clients in whole or in part and should not be construed as forming part of any contract. Any intending purchasers are advised to make necessary enquiries to satisfy themselves on all matters in this respect. All areas and dimensions are subject to survey. Sales Agent: Peet Estates.