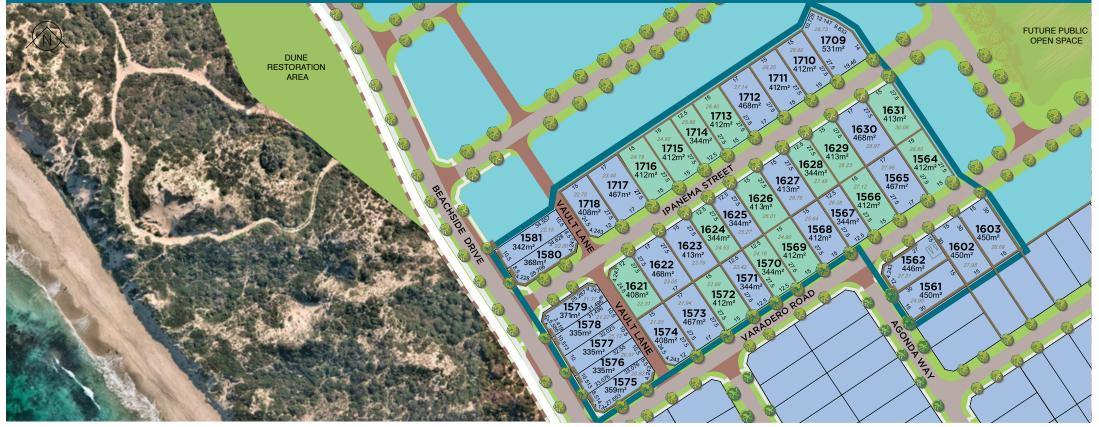

## **STAGE PLAN** THE CORAL RELEASE - RELEASE 3

## **LEGEND**

- Stage Boundary Temporary Car Park
- Display Village
- Zoned for Commercial
- Zoned for Kiosk/Café
- JNFF
- Current Release Future Release
- Previous Release
- Existing Residential
- Retaining Wall

## Burns Beach Estate - Best Residential Development for 2021

Dual Use Path

Mandatory Garage

15.17 Lot Height

Sold

Whilst every care has been taken with the preparation of these particulars, which we believe to be correct, they are in no way warranted by the selling agent or its clients in whole or in part and should not be construed as forming part of any contract. Any intending purchasers are advised to make necessary enquiries to satisfy themselves on all matters in this respect. All areas and dimensions are subject to survey. Sales Agent: Peet Estates.