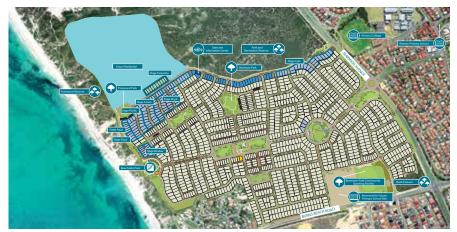

Within this exclusive coastal location, you'll discover a suite of premium homesites, perfect for building your brand new home. The Turquoise Release features blocks that are a short walk from the beach and the beautiful Beachside Park, which will provide many opportunities for you to unwind and live the luxurious lifestyle that you truly deserve.

All life's essentials are within easy reach, including a range of established schools, major shopping centres, entertainment options and essential services. The retail hub of Joondalup is just a few minutes' drive away, and easy freeway access puts the Perth CBD within close reach.