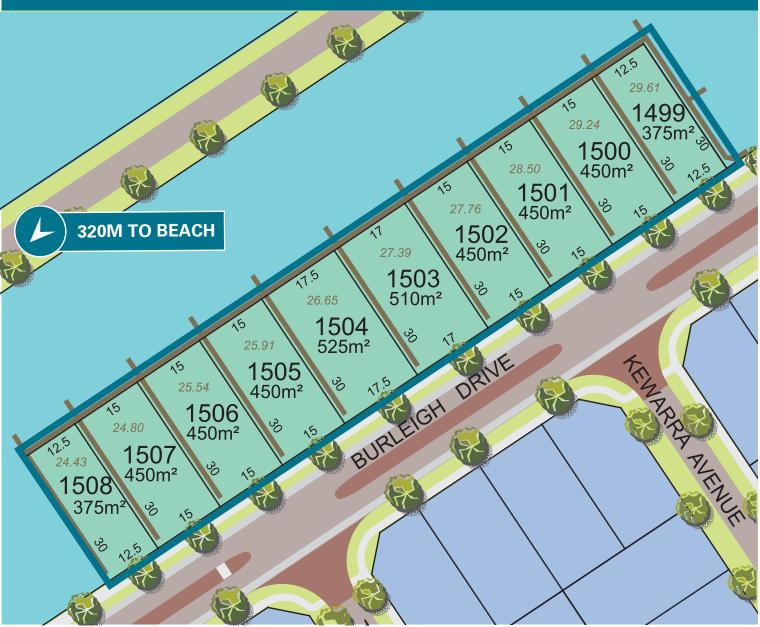

## STAGE PLAN TURQUOISE RELEASE

## STAGE PLAN THE TURQUOISE RELEASE

## **LEGEND**

Stage Boundary

Temporary Car Park

Display Village

Zoned for Commercial

Current Release

Zoned for Kiosk/Café

Sales and Information Centre

Future Release

Previous Release

Existing Residential

Retaining Wall

15.17 Lot Height

Sold

For more information call Gail Fischer on 0487 870 222.

burnsbeachestate.com.au