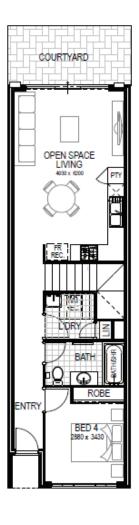

### Lot 221 Fuselage Road (126sqm)

The master suite in The Parkerville by Terrace features direct access to a separate balcony. It also features an open plan living and kitchen area, with direct access to the courtyard.

### HOUSE FEATURES

- Architecturally designed elevations and floor plan
- Double brick construction with an engineered concrete suspended slab
- SMEG appliances
- 31c ceiling height to the ground floor
- Built in robes to all bedrooms
- Ceramic tiling to all wet areas