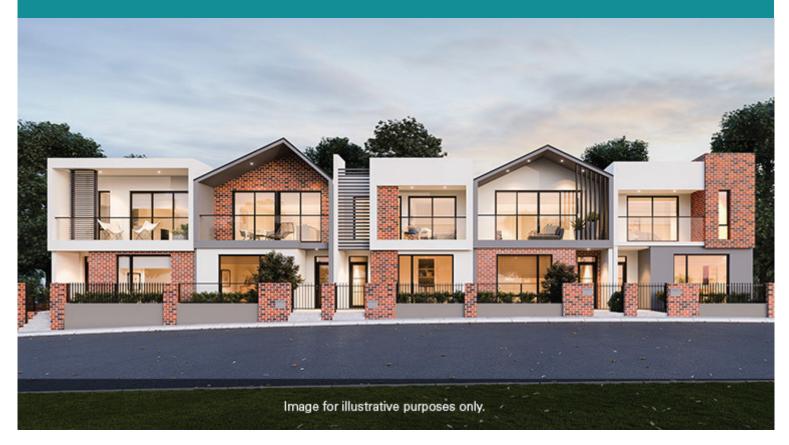

### The Parkerville by TERRACE

4

Home Size: 147.11sqm

### Lot 221 Fuselage Road (126sqm)

The master suite in The Parkerville by Terrace features direct access to a separate balcony. It also features an open plan living and kitchen area, with direct access to the courtyard.