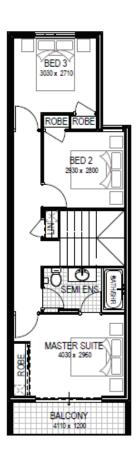

### Lot 221 Fuselage Road (126sqm)

The master suite in The Parkerville by Terrace features direct access to a separate balcony. It also features an open plan living and kitchen area, with direct access to the courtyard.

### HOUSE FEATURES

- Architecturally designed elevations and floor plan
- Double brick construction with an engineered concrete suspended slab
- SMEG appliances
- 31c ceiling height to the ground floor
- Built in robes to all bedrooms
- Ceramic tiling to all wet areas