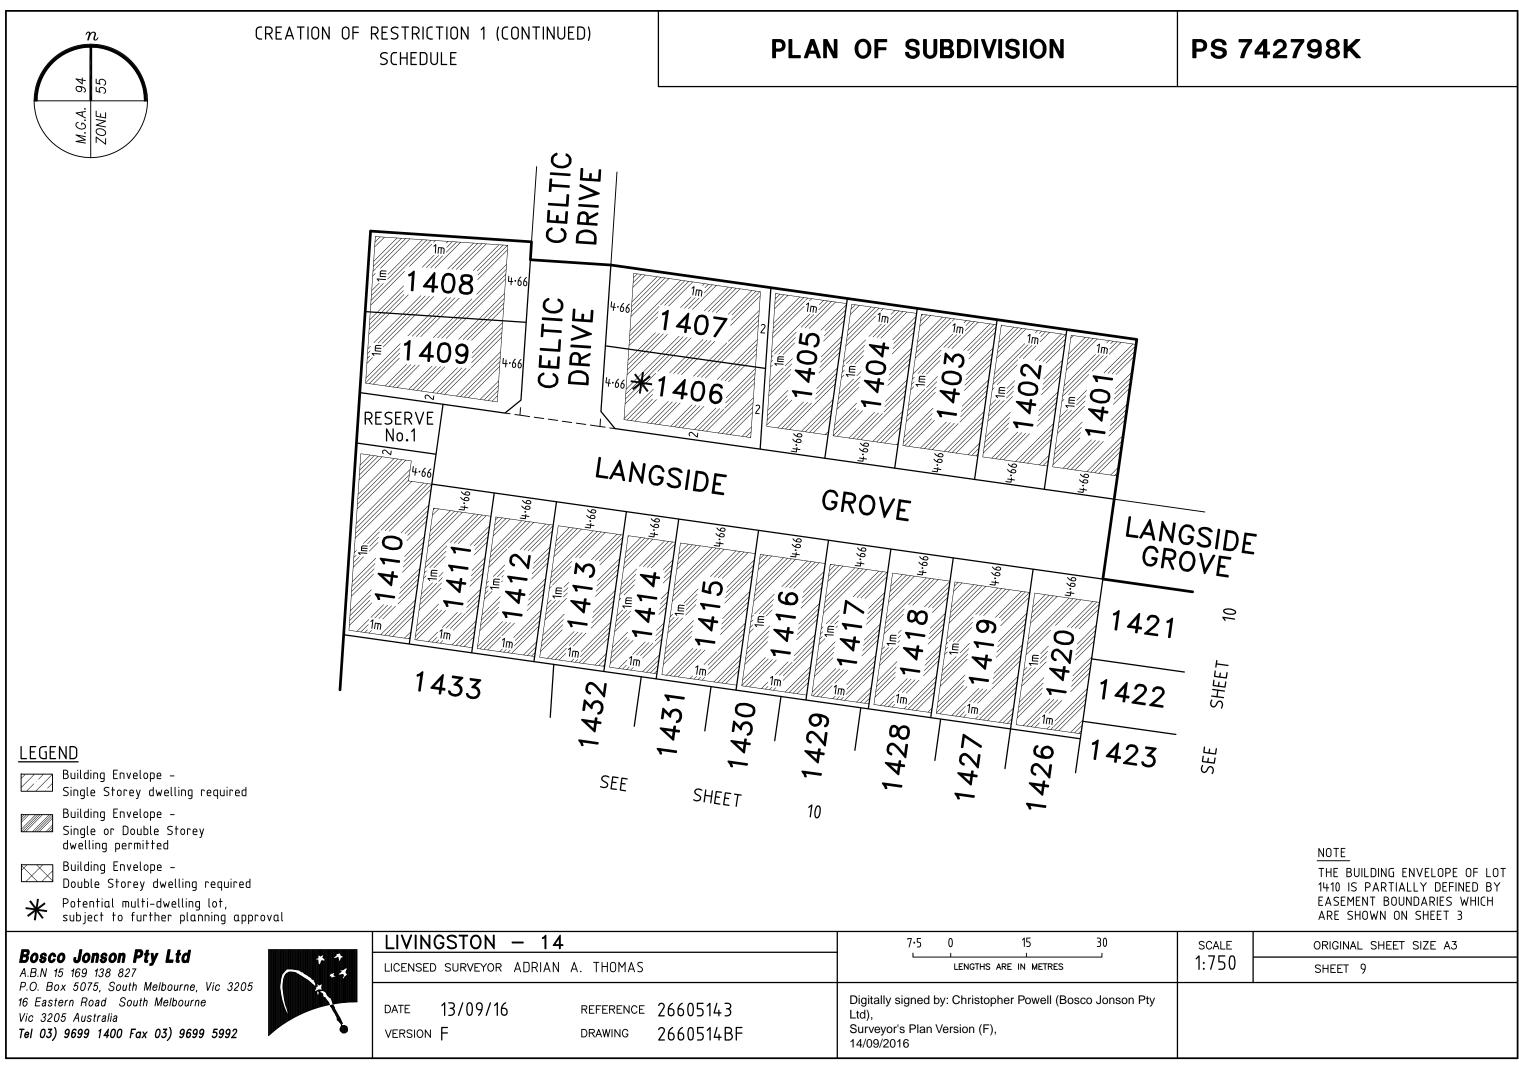

### Buildings

- (a) build or allow to be built on a Lot more than one dwelling other than those Lots identified as a multi-dwelling Lot on the attached building envelope plans on sheets 9 and 10;
- (b) build or allow to be built a dwelling house which does not include fittings and connections to the South East Water recycled pipeline, as specified by South East Water, to allow toilet flushing and garden irrigation for any of the land contained in the Plan of Subdivision;
- (c) build or allow to be built a dwelling on a lot abutting reserves which does not have at least one habitable room window oriented towards the reserve at each level;

### Building Envelopes

- (d) construct, erect or allow construction or erection of any dwelling or garage or any part of any dwelling or garage encroaching in whole or in part outside the building envelope on sheets 9 and 10 unless it is:
  - (i) an encroachment by eaves, balconies, bay windows, open verandas, porticos or pergolas by no more than 1.5m into the front setback where that setback is greater than 4m;
  - (ii) an encroachment by eaves, balconies, bay windows, open verandas, porticos or pergolas by no more than 0.6m into the side setback.

### CREATION OF RESTRICTION 1 (CONTINUED)

Single and Double Storey Construction

(bb) build or allow to be built on the Lot any building with a rise of any number of levels other than in accordance with the building envelope plans shown in the Schedule on sheets 9 and 10;

CREATION OF RESTRICTION 1 (CONTINUED)

LEGEND

 $\boxtimes$ 

★

Vic 3205 Australia