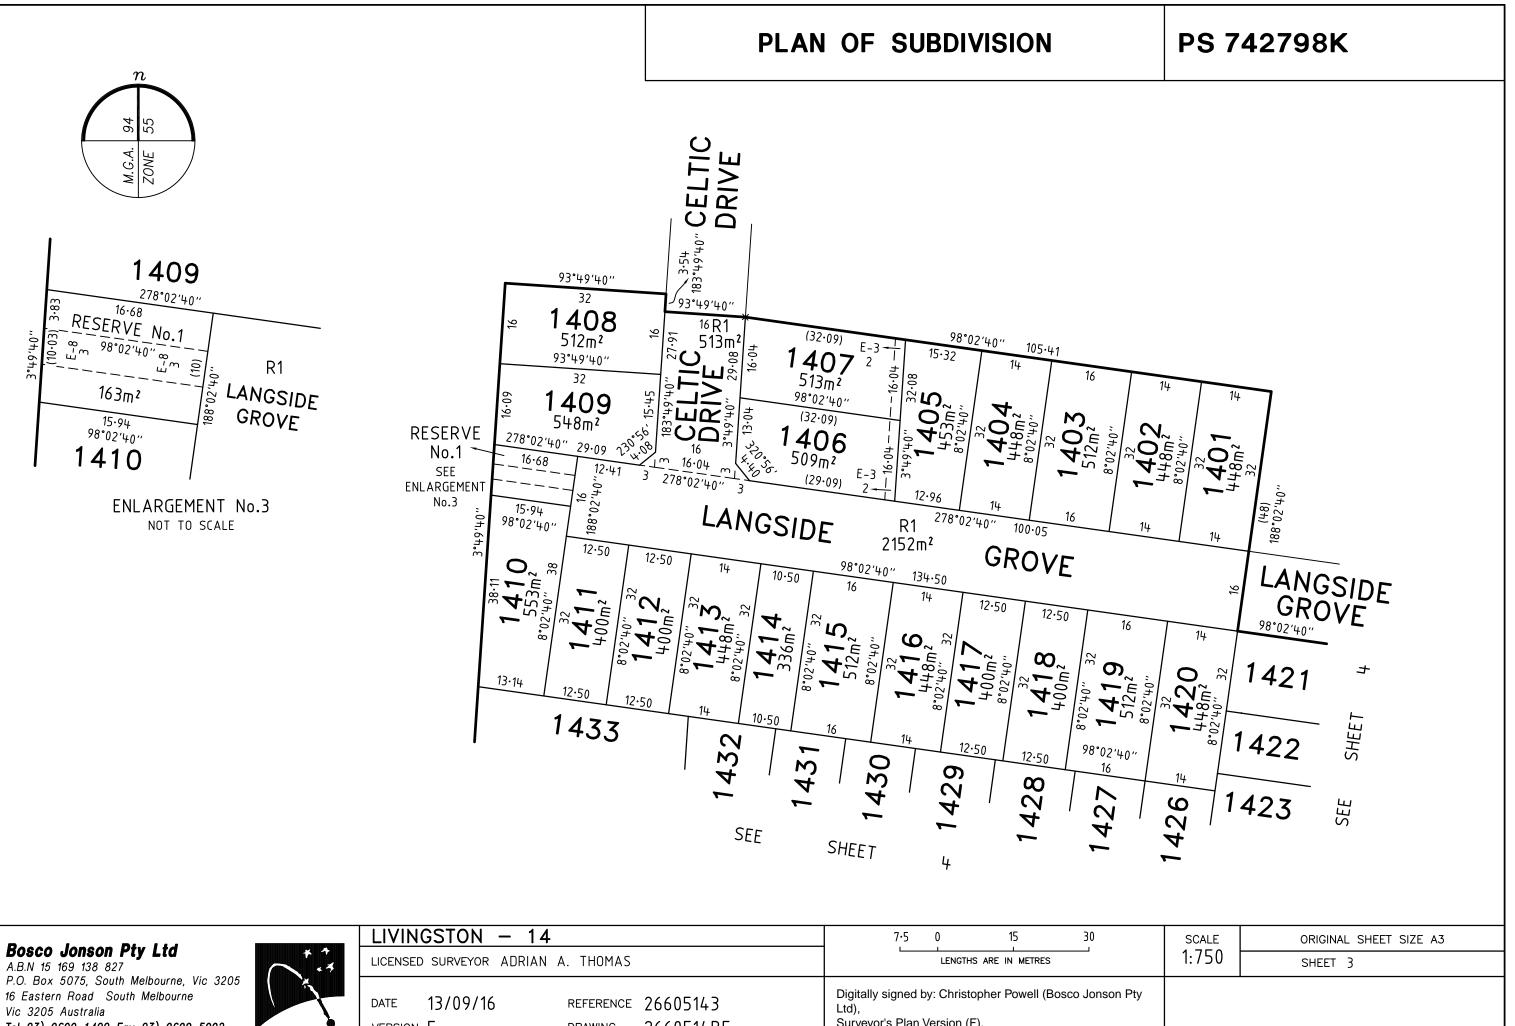

### Table of land burdened and land benefited:

| BURDENED LOT No. | BENEFITING LOTS ON THIS PLAN |
|------------------|------------------------------|
| 1401             | 1402                         |
| 1402             | 1401, 1403                   |
| 1403             | 1402, 1404                   |
| 1404             | 1403, 1405                   |
| 1405             | 1404, 1406, 1407             |
| 1406             | 1405, 1407                   |
| 1407             | 1405, 1406                   |
| 1408             | 1409                         |
| 1409             | 1408                         |
| 1410             | 1411, 1433                   |
| 1411             | 1410, 1412, 1433             |
| 1412             | 1411, 1413, 1433             |
| 1413             | 1412, 1414, 1432, 1433       |
| 1414             | 1413, 1415, 1431, 1432       |
| 1415             | 1414, 1416, 1430, 1431       |
| 1416             | 1415, 1417, 1429, 1430       |
| 1417             | 1416, 1418, 1428, 1429       |
| 1418             | 1417, 1419, 1428             |
| 1419             | 1418, 1420, 1427, 1428       |
| 1420             | 1419, 1421, 1422, 1423, 1426 |
| 1421             | 1420, 1422                   |
| 1422             | 1420, 1421, 1423             |
| 1423             | 1420, 1422, 1424, 1426       |

| BURDENED LOT No. | BENEFITING LOTS ON THIS PLAN       |
|------------------|------------------------------------|
| 1424             | 1423, 1425, 1426                   |
| 1425             | 1424, 1426                         |
| 1426             | 1420, 1423, 1424, 1425, 1427       |
| 1427             | 1419, 1426, 1428                   |
| 1428             | 1417, 1418, 1419, 1427, 1429       |
| 1429             | 1416, 1417, 1428, 1430             |
| 1430             | 1415, 1416, 1429, 1431             |
| 1431             | 1414, 1415, 1430, 1432             |
| 1432             | 1413, 1414, 1431, 1433             |
| 1433             | 1410, 1411, 1412, 1413, 1432, 1434 |
| 1434             | 1433, 1435                         |
| 1435             | 1434, 1436                         |
| 1438             | 1437, 1439                         |
| 1439             | 1438                               |
| 1440             | 1441, 1442                         |
| 1441             | 1440, 1442                         |
| 1442             | 1440, 1441, 1443                   |
| 1443             | 1442, 1444                         |
| 1444             | 1443, 1445                         |
| 1445             | 1444, 1446                         |
| 1446             | 1445, 1447, 1448                   |
| 1447             | 1446, 1448                         |
| 1448             | 1446, 1447                         |
|                  |                                    |