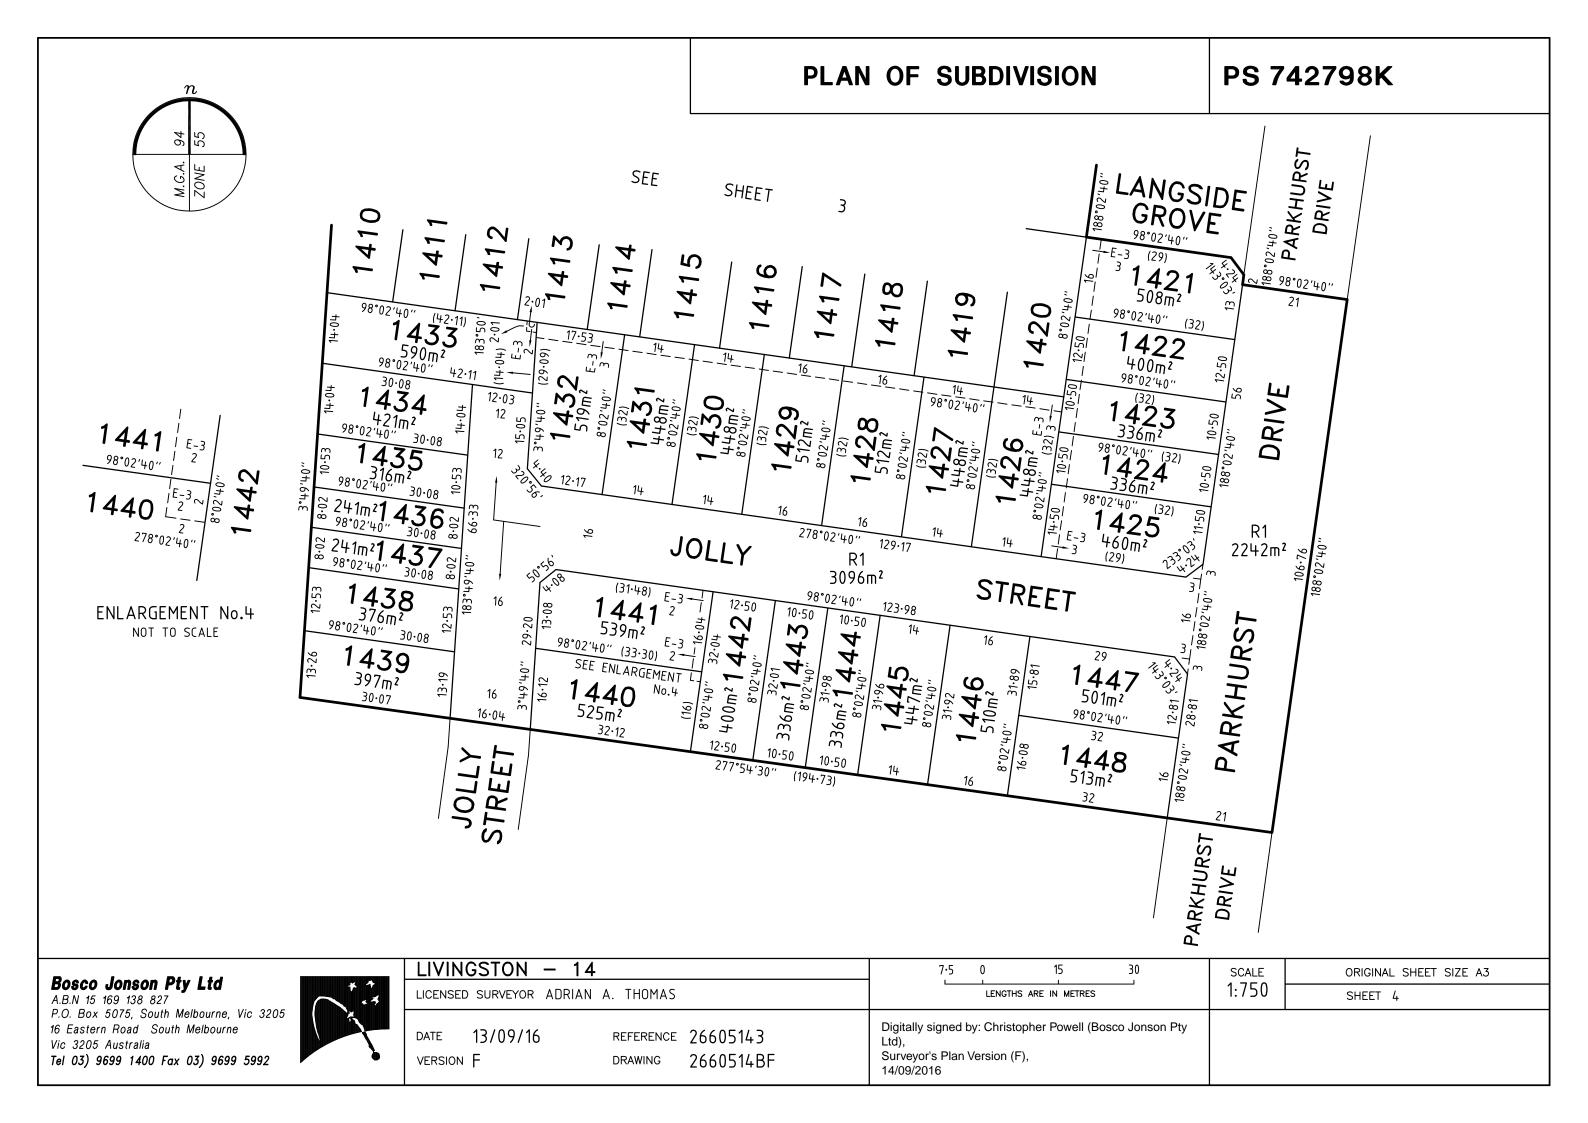

### Table of land burdened and land benefited:

| BURDENED LOT No. | BENEFITING LOTS ON THIS PLAN |
|------------------|------------------------------|
| 1401             | 1402                         |
| 1402             | 1401, 1403                   |
| 1403             | 1402, 1404                   |
| 1404             | 1403, 1405                   |
| 1405             | 1404, 1406, 1407             |
| 1406             | 1405, 1407                   |
| 1407             | 1405, 1406                   |
| 1408             | 1409                         |
| 1409             | 1408                         |
| 1410             | 1411, 1433                   |
| 1411             | 1410, 1412, 1433             |
| 1412             | 1411, 1413, 1433             |
| 1413             | 1412, 1414, 1432, 1433       |
| 1414             | 1413, 1415, 1431, 1432       |
| 1415             | 1414, 1416, 1430, 1431       |
| 1416             | 1415, 1417, 1429, 1430       |
| 1417             | 1416, 1418, 1428, 1429       |
| 1418             | 1417, 1419, 1428             |
| 1419             | 1418, 1420, 1427, 1428       |
| 1420             | 1419, 1421, 1422, 1423, 1426 |
| 1421             | 1420, 1422                   |
| 1422             | 1420, 1421, 1423             |
| 1423             | 1420, 1422, 1424, 1426       |

| BURDENED LOT No. | BENEFITING LOTS ON THIS PLAN       |
|------------------|------------------------------------|
| 1424             | 1423, 1425, 1426                   |
| 1425             | 1424, 1426                         |
| 1426             | 1420, 1423, 1424, 1425, 1427       |
| 1427             | 1419, 1426, 1428                   |
| 1428             | 1417, 1418, 1419, 1427, 1429       |
| 1429             | 1416, 1417, 1428, 1430             |
| 1430             | 1415, 1416, 1429, 1431             |
| 1431             | 1414, 1415, 1430, 1432             |
| 1432             | 1413, 1414, 1431, 1433             |
| 1433             | 1410, 1411, 1412, 1413, 1432, 1434 |
| 1434             | 1433, 1435                         |
| 1435             | 1434, 1436                         |
| 1438             | 1437, 1439                         |
| 1439             | 1438                               |
| 1440             | 1441, 1442                         |
| 1441             | 1440, 1442                         |
| 1442             | 1440, 1441, 1443                   |
| 1443             | 1442, 1444                         |
| 1444             | 1443, 1445                         |
| 1445             | 1444, 1446                         |
| 1446             | 1445, 1447, 1448                   |
| 1447             | 1446, 1448                         |
| 1448             | 1446, 1447                         |
|                  |                                    |