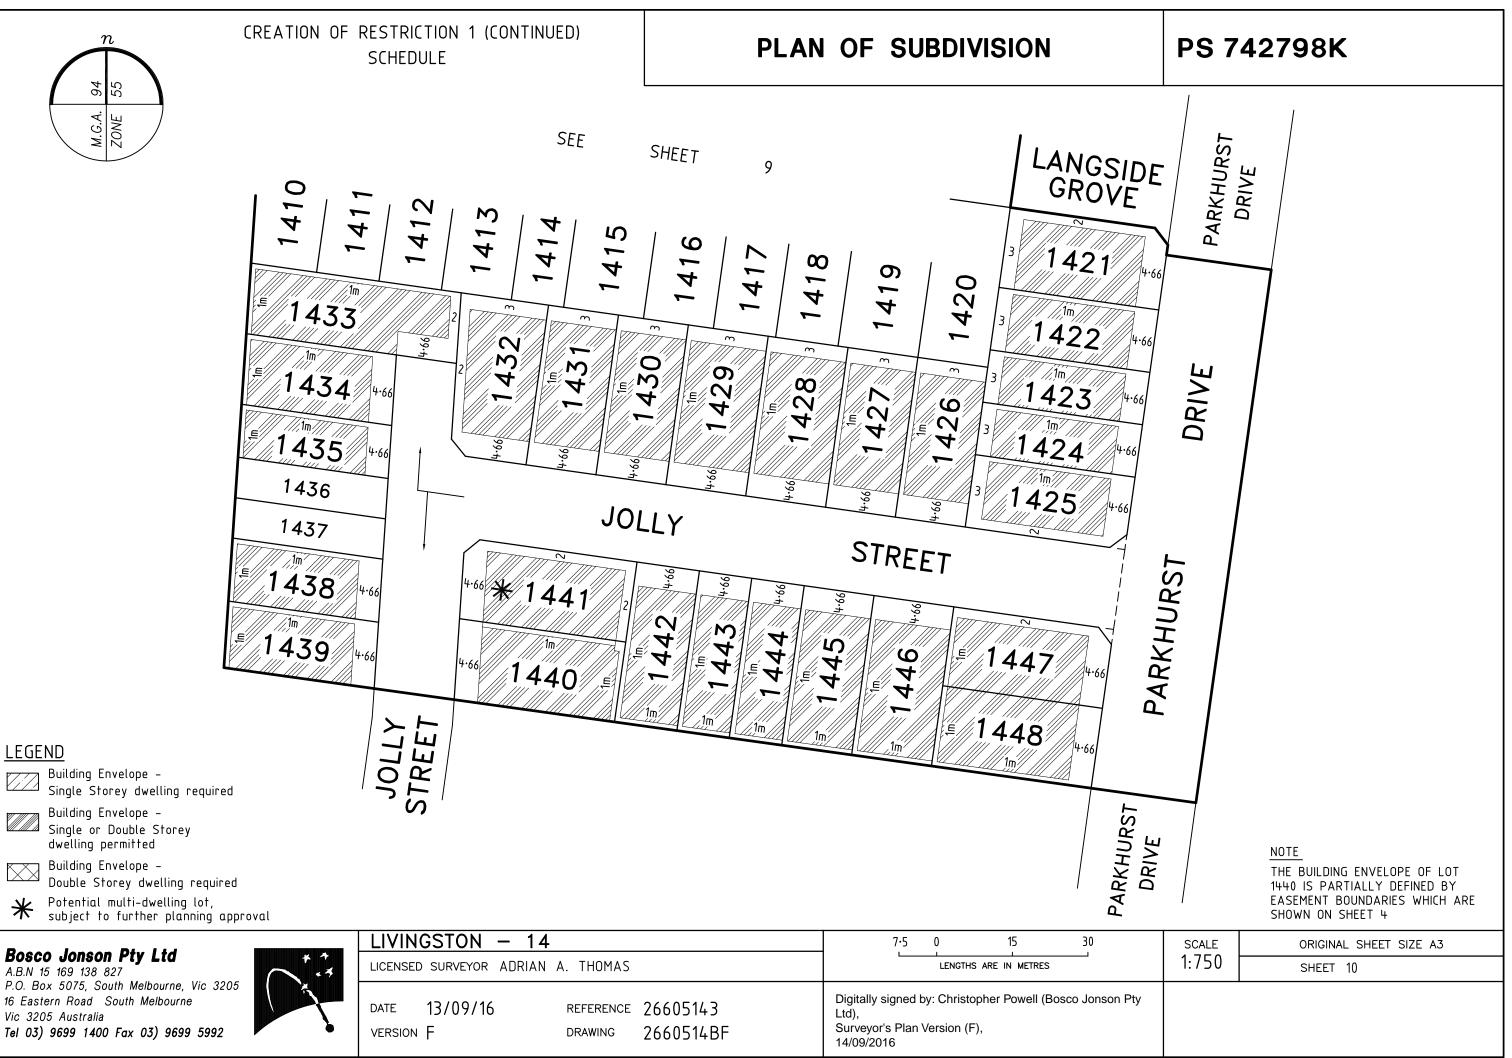

### Table of land burdened and land benefited:

| BURDENED LOT No. | BENEFITING LOTS ON THIS PLAN |
|------------------|------------------------------|
| 1401             | 1402                         |
| 1402             | 1401, 1403                   |
| 1403             | 1402, 1404                   |
| 1404             | 1403, 1405                   |
| 1405             | 1404, 1406, 1407             |
| 1406             | 1405, 1407                   |
| 1407             | 1405, 1406                   |
| 1408             | 1409                         |
| 1409             | 1408                         |
| 1410             | 1411, 1433                   |
| 1411             | 1410, 1412, 1433             |
| 1412             | 1411, 1413, 1433             |
| 1413             | 1412, 1414, 1432, 1433       |
| 1414             | 1413, 1415, 1431, 1432       |
| 1415             | 1414, 1416, 1430, 1431       |
| 1416             | 1415, 1417, 1429, 1430       |
| 1417             | 1416, 1418, 1428, 1429       |
| 1418             | 1417, 1419, 1428             |
| 1419             | 1418, 1420, 1427, 1428       |
| 1420             | 1419, 1421, 1422, 1423, 1426 |
| 1421             | 1420, 1422                   |
| 1422             | 1420, 1421, 1423             |
| 1423             | 1420, 1422, 1424, 1426       |

| BURDENED LOT No. | BENEFITING LOTS ON THIS PLAN       |
|------------------|------------------------------------|
| 1424             | 1423, 1425, 1426                   |
| 1425             | 1424, 1426                         |
| 1426             | 1420, 1423, 1424, 1425, 1427       |
| 1427             | 1419, 1426, 1428                   |
| 1428             | 1417, 1418, 1419, 1427, 1429       |
| 1429             | 1416, 1417, 1428, 1430             |
| 1430             | 1415, 1416, 1429, 1431             |
| 1431             | 1414, 1415, 1430, 1432             |
| 1432             | 1413, 1414, 1431, 1433             |
| 1433             | 1410, 1411, 1412, 1413, 1432, 1434 |
| 1434             | 1433, 1435                         |
| 1435             | 1434, 1436                         |
| 1438             | 1437, 1439                         |
| 1439             | 1438                               |
| 1440             | 1441, 1442                         |
| 1441             | 1440, 1442                         |
| 1442             | 1440, 1441, 1443                   |
| 1443             | 1442, 1444                         |
| 1444             | 1443, 1445                         |
| 1445             | 1444, 1446                         |
| 1446             | 1445, 1447, 1448                   |
| 1447             | 1446, 1448                         |
| 1448             | 1446, 1447                         |
|                  |                                    |

### Buildings

- (a) build or allow to be built on a Lot more than one dwelling other than those Lots identified as a multi-dwelling Lot on the attached building envelope plans on sheets 9 and 10;
- (b) build or allow to be built a dwelling house which does not include fittings and connections to the South East Water recycled pipeline, as specified by South East Water, to allow toilet flushing and garden irrigation for any of the land contained in the Plan of Subdivision;
- (c) build or allow to be built a dwelling on a lot abutting reserves which does not have at least one habitable room window oriented towards the reserve at each level;

### Building Envelopes

- (d) construct, erect or allow construction or erection of any dwelling or garage or any part of any dwelling or garage encroaching in whole or in part outside the building envelope on sheets 9 and 10 unless it is:
  - (i) an encroachment by eaves, balconies, bay windows, open verandas, porticos or pergolas by no more than 1.5m into the front setback where that setback is greater than 4m;
  - (ii) an encroachment by eaves, balconies, bay windows, open verandas, porticos or pergolas by no more than 0.6m into the side setback.

### CREATION OF RESTRICTION 1 (CONTINUED)

Single and Double Storey Construction

(bb) build or allow to be built on the Lot any building with a rise of any number of levels other than in accordance with the building envelope plans shown in the Schedule on sheets 9 and 10;