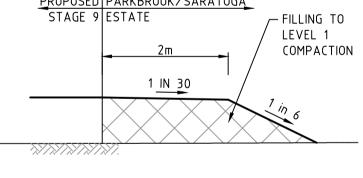

## — O/H — ELECTRICITY (O.HEAD) (INDICATIVE ONLY) G G GAS (INDICATIVE ONLY) TELSTRA (INDICATIVE ONLY) ---- W ---- WATER (INDICATIVE ONLY) — Ag — AG. DRAIN (INDICATIVE ONLY) OPTIC FIBRE (INDICATIVE ONLY) ——GW—— SERVICE CONDUITS TACTILE PAVERS ——Ex E—— EXISTING ELECTRICITY (UNDERGROUND) (INDICATIVE ONLY) —O/H E— EXISTING ELECTRICITY (OVERHEAD) (INDICATIVE ONLY) Ex G— EXISTING GAS (INDICATIVE ONLY) —Ex T— EXISTING TELSTRA (INDICATIVE ONLY) Ex 0— EXISTING OPTIC FIBRE (INDICATIVE ONLY) —Ex W— EXISTING WATER (INDICATIVE ONLY) —Ex RW— EXISTING RECYCLED WATER (INDICATIVE ONLY) EX D- EXISTING STORMWATER DRAIN (INDICATIVE ONLY) → Existing sewer (INDICATIVE ONLY) − − −H EXISTING HOUSE DRAIN ---> ---> EXISTING SWALE DRAIN —Fut Ag — FUTURE AG DRAIN (INDICATIVE ONLY) — Fut E — FUTURE ELECTRICITY (UNDERGROUND) (INDICATIVE ONLY) -FutO/H E- FUTURE ELECTRICITY (OVERHEAD) (INDICATIVE ONLY) — Fut G — FUTURE GAS (INDICATIVE ONLY) — Fut T — FUTURE TELSTRA (INDICATIVE ONLY) - Fut 0 - FUTURE OPTIC FIBRE (INDICATIVE ONLY) -- Fut W --- FUTURE WATER (INDICATIVE ONLY) —Fut RW— FUTURE RECYCLED WATER (INDICATIVE ONLY) Fut D - FUTURE STORMWATER DRAIN (INDICATIVE ONLY) ──FUT S── FUTURE SEWER (INDICATIVE ONLY) 141.34 EXISTING SURFACE LEVEL FS140.35 FINISHED BUILDING LINE LEVEL FR157.40 FINISHED RIDGE LINE LEVEL TW159.30 TOP OF RETAINING WALL BW159.30 BOTTOM OF RETAINING WALL RETAINING WALL — — ZERO LOT LINES PAVEMENT TREATMENT STRUCTURAL FILL > 200mm DEEP EX. STRUCTURAL FILL > 200mm DEEP □□⇒ DIRECTION OF FALL OVERLAND FLOW ALLOTMENT TO BE GRADED EVENLY IN DIRECTION OF FALL TO LEVELS INDICATED CONCRETE EDGE STRIP WITH SUBSOIL DRAIN, "NO ROAD" SIGN & BARRIER ── LIMIT OF WORKS EXISTING TREE TO BE REMOVED EXISTING TREE TO BE RETAINED ▲ PERMANENT SURVEY MARK TEMPORARY BENCH MARK PROPOSED DRIVEWAY PROPOSED PARKBROOK/SARATOGA STAGE 9 ESTATE — FILLING TO

LEGEND - LAYOUT PLAN

→ SWALE DRAIN

- — −H HOUSE DRAIN

STORMWATER DRAIN, PIT & PROPERTY INLET

E ELECTRICITY (U.GROUND) (INDICATIVE ONLY)

● S SEWER & MAINTENANCE STRUCTURES

SECTION A-A

TYPICAL BOUNDARY FILL & BATTER

TO FUTURE DEVELOPMENT

NOT TO SCALE