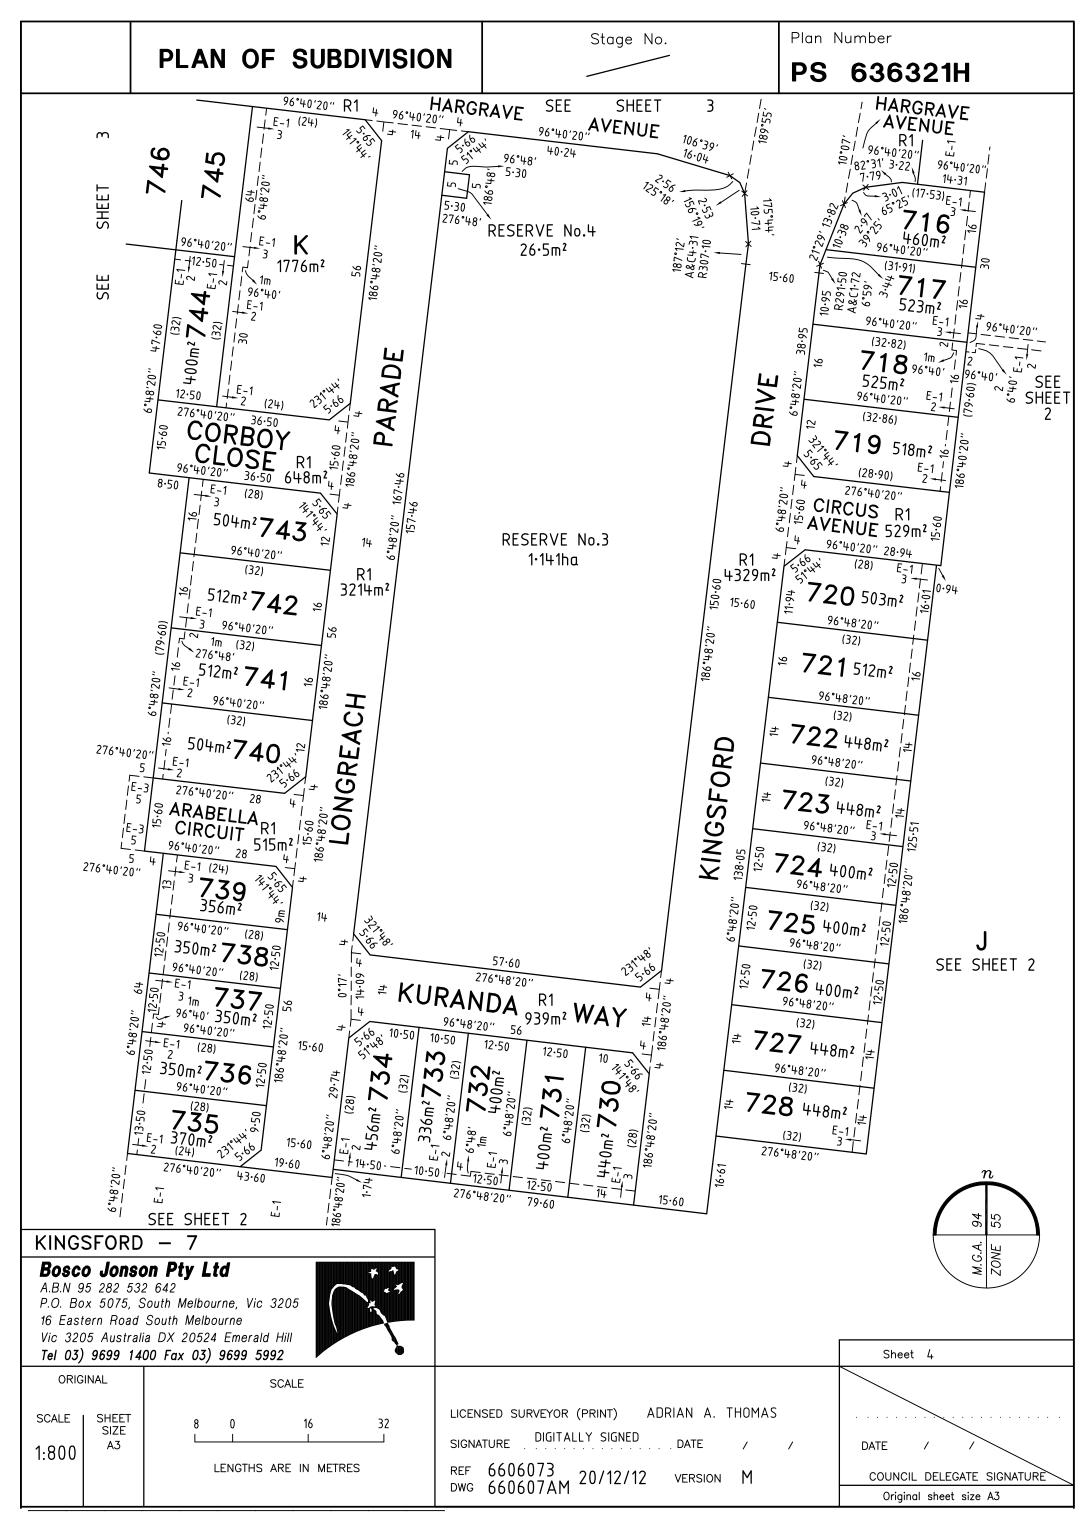

Plan Number

PS 636321H

| Land to benefit:     | Lots 701 to 728 and 730 to 751 (both inclusive) on the Plan of Subdivision |  |
|----------------------|----------------------------------------------------------------------------|--|
| Land to be burdened: | Lots 701 to 728 and 730 to 751 (both inclusive) on the Plan of Subdivision |  |

Table d(v) Colour palette for colour bonded steel and reference colours for tiles

- (e) on Lots 701, 715, 716, 719, 720, 730 and 751 build or allow to be built a dwelling house without an eave overhang of at least 450 millimetres to the entire dwelling house;
- (f) on Lots 702, 703, 704, 705, 706, 707, 708, 709, 710, 711, 712, 713, 714, 717, 718, 721, 722, 723, 724, 725, 726, 727, 728, 745, 746, 747, 748, 749 and 750 build or allow to be built a dwelling house without an eave overhang of at least 450 millimetres to the front facade;
- (g) on Lots 701, 715, 716, 719, 720, 730, 734, 735, 739, 740, 743 and 751 build or allow to be built a dwelling house which does not address both primary and secondary street frontages with similar architectural designs; except along the Lot boundary where a zero Lot tolerance is approved;
- (h) allow any external plumbing and electrical services (including waste pipes and fittings but not including down pipes and guttering) to be visible from the street.