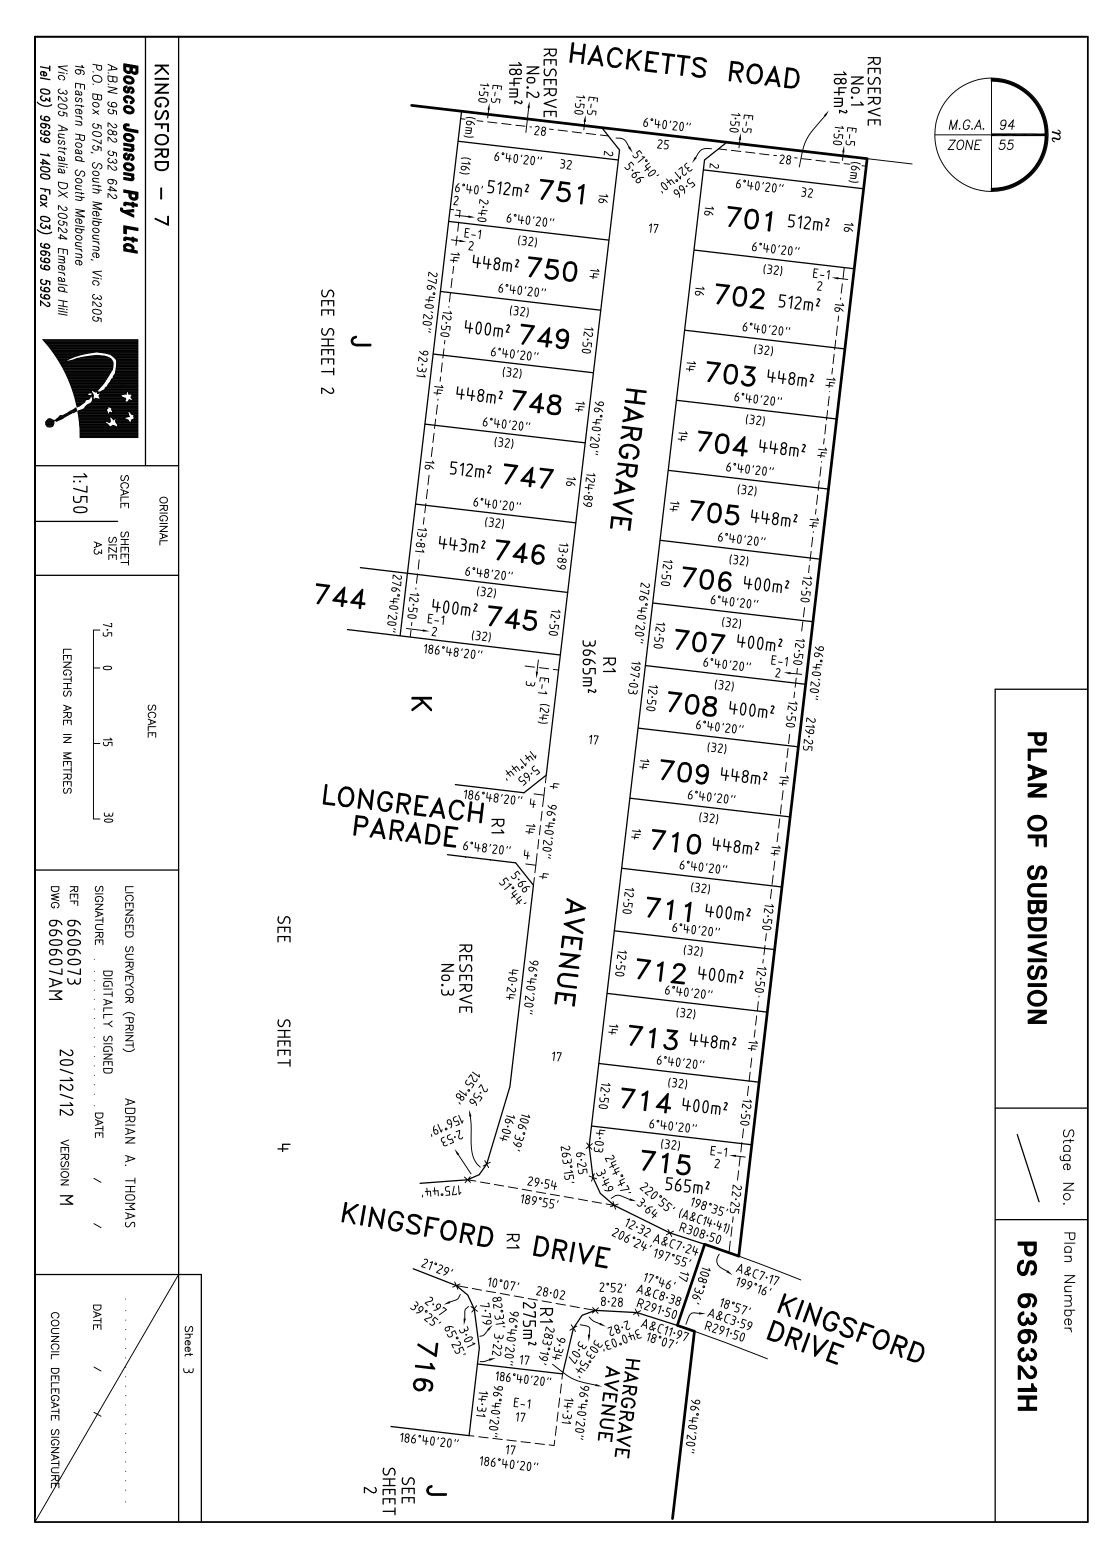

Plan Number

PS 636321H

| Land to benefit:     | Lots 701 to 728 and 730 to 751 (both inclusive) on the Plan of Subdivision |  |
|----------------------|----------------------------------------------------------------------------|--|
| Land to be burdened: | Lots 701 to 728 and 730 to 751 (both inclusive) on the Plan of Subdivision |  |

Table d(v) Colour palette for colour bonded steel and reference colours for tiles

- (e) on Lots 701, 715, 716, 719, 720, 730 and 751 build or allow to be built a dwelling house without an eave overhang of at least 450 millimetres to the entire dwelling house;
- (f) on Lots 702, 703, 704, 705, 706, 707, 708, 709, 710, 711, 712, 713, 714, 717, 718, 721, 722, 723, 724, 725, 726, 727, 728, 745, 746, 747, 748, 749 and 750 build or allow to be built a dwelling house without an eave overhang of at least 450 millimetres to the front facade;
- (g) on Lots 701, 715, 716, 719, 720, 730, 734, 735, 739, 740, 743 and 751 build or allow to be built a dwelling house which does not address both primary and secondary street frontages with similar architectural designs; except along the Lot boundary where a zero Lot tolerance is approved;
- (h) allow any external plumbing and electrical services (including waste pipes and fittings but not including down pipes and guttering) to be visible from the street.