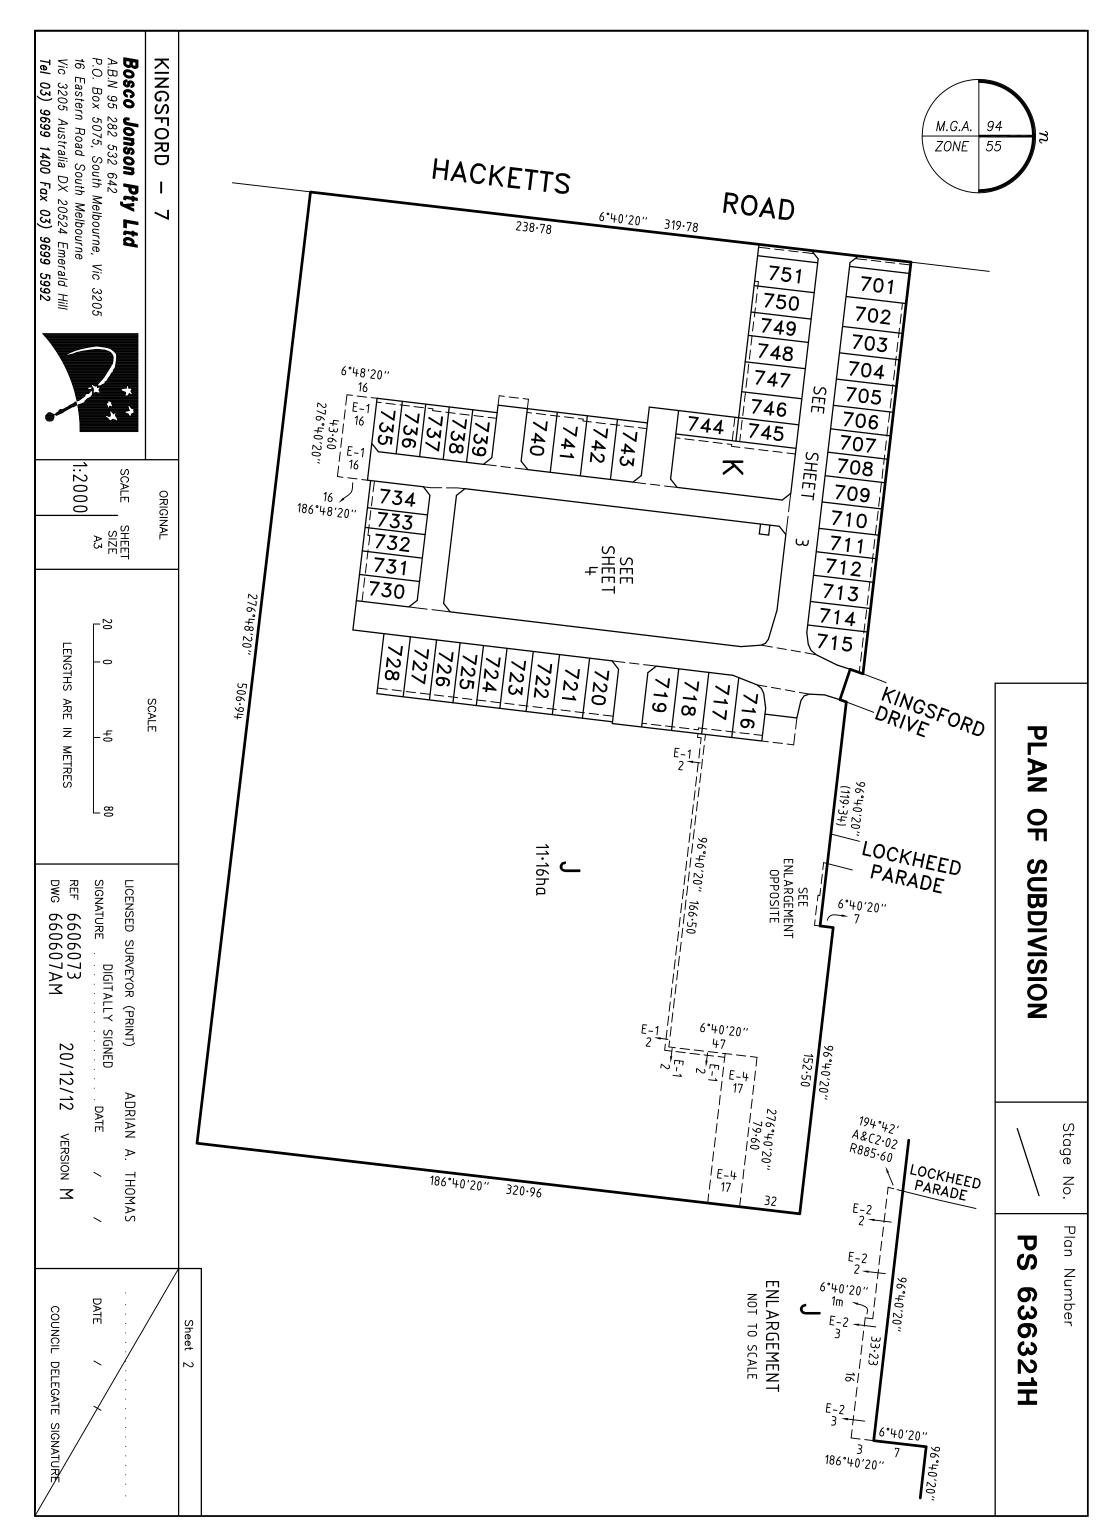

Plan Number

PS 636321H

| Land to benefit:     | Lots 701 to 728 and 730 to 751 (both inclusive) on the Plan of Subdivision |  |
|----------------------|----------------------------------------------------------------------------|--|
| Land to be burdened: | Lots 701 to 728 and 730 to 751 (both inclusive) on the Plan of Subdivision |  |

#### Subdivision/Consolidation

- (a) subdivide or allow the Lot to be subdivided on lots 703-714, 717-718, 721-728, 731-733, 736-738, 741-742 and 744-750.
- (b) consolidate or allow the Lot to be consolidated.

Table d(v) Colour palette for colour bonded steel and reference colours for tiles

- (e) on Lots 701, 715, 716, 719, 720, 730 and 751 build or allow to be built a dwelling house without an eave overhang of at least 450 millimetres to the entire dwelling house;
- (f) on Lots 702, 703, 704, 705, 706, 707, 708, 709, 710, 711, 712, 713, 714, 717, 718, 721, 722, 723, 724, 725, 726, 727, 728, 745, 746, 747, 748, 749 and 750 build or allow to be built a dwelling house without an eave overhang of at least 450 millimetres to the front facade;
- (g) on Lots 701, 715, 716, 719, 720, 730, 734, 735, 739, 740, 743 and 751 build or allow to be built a dwelling house which does not address both primary and secondary street frontages with similar architectural designs; except along the Lot boundary where a zero Lot tolerance is approved;
- (h) allow any external plumbing and electrical services (including waste pipes and fittings but not including down pipes and guttering) to be visible from the street.