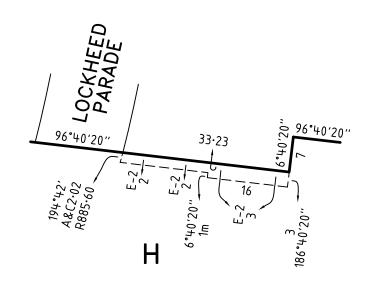

### Plan Number Stage No. PLAN OF SUBDIVISION 636320K **PS** n55 94 M.G.A. ZONE 96°40′20′′ E-3 512m<sup>2</sup> **601** $512m^{2}$ **602** 1.50 448m<sup>2</sup> 603 512m<sup>2</sup> **604** 512m<sup>2</sup> **605** 576m<sup>2</sup> **606** 6.40.20 6.40,20, 608 2) E-1 6.40.20 (32) 6°40′20″ (32) 512m² 276°40′20″ MARTABAN CRESCENT MARTABAN %6°40'20" CRESCENT 615<sup>2</sup> 342m<sup>2</sup> 96°40′20″ (25) 2 96°40′20″ 955m<sup>2</sup> 12.50 12.50 ROAD M 13.50 2 313m<sup>2</sup> 96°40′20″ (25) 0 6.40,20 . **9** zw8++ 432m<sup>2</sup> 609 6.40,20, 400m<sup>2</sup> **6** ... 6 ... 448m2 **61** , **9** zwoot 6.40,20 313m<sup>2</sup> 96°40′20″ |AIRFIELE GROVE E-3 (25) E-3<sub>1</sub> 12.50 96°40′20 -- 13·50 -12·50 **1**2·50 **1**305m² 448m<sup>2</sup> **620**6\*40'20" (32) E-1. 12.50-- 12.50 R1 <sup>3</sup> 6147m<sup>2</sup> 12.50 400m<sup>2</sup> **622** 6.40'20" (25) E-1 6.40'20" (25) E-1 5.71 & 34 96°40′20″ M 400m<sup>2</sup> **624** 448m<sup>2</sup> **6**2 400m2 **62**; (43.57)5 6.40,20 ± E-4 (27.86) 5 2 **627** ± E-4338m<sup>2</sup> 480m<sup>2</sup> **62!** 6.40.20 14 RESERVE GROVE BL HACKETTS (32)6.40'20" 96°40′20″ 26·09 26.69 ± **626** 340m² 26.69 19.48 26.69 12.50 12.50 276°40′20″ 12.50 15.60 MARTABAN SHEET CRESCENT 15.60 59 96°40′20″ 12.50 12.50 217.04 9 12.50 448m<sup>2</sup> 65; 448m2 **6** 400m<sup>2</sup> 654 12.50 5 448m<sup>5</sup> 65( SEE M 5 6.40,20 2 6°40′20″ (32)400m<sup>2</sup> **6.** 5 0m<sup>2</sup> **65** 6\*40'20" 65 0 (35) 649 ..02,04.9 400m<sup>2</sup> **6** E-3 1·50 448m<sup>2</sup> 65( (32)400m<sup>2</sup> 276°40′20″ SEE SHEET 2 KINGSFORD - 6 **Bosco Jonson Pty Ltd** A.B.N 95 282 532 642 P.O. Box 5075, South Melbourne, Vic 3205 16 Eastern Road South Melbourne Vic 3205 Australia DX 20524 Emerald Hill Tel 03) 9699 1400 Fax 03) 9699 5992 Sheet 3 ORIGINAL SCALE ADRIAN A. THOMAS LICENSED SURVEYOR (PRINT) SCALE SHEET 30 7•5 0 15 SIZE DIGITALLY SIGNED SIGNATURE . DATE Α3 DATE 1:750 LENGTHS ARE IN METRES REF 6606063 COUNCIL DELEGATE SIGNATURE 16/11/11 VERSION DWG 660606AF

H SEE SHEET 2

SCALE

7.5 0 15 30
L J J

LENGTHS ARE IN METRES

LICENSED SURVEYOR (PRINT) ADRIAN A. THOMAS

SIGNATURE DIGITALLY SIGNED DATE / /

REF 6606063 16/11/11 VERSION F

DWG 660606AF