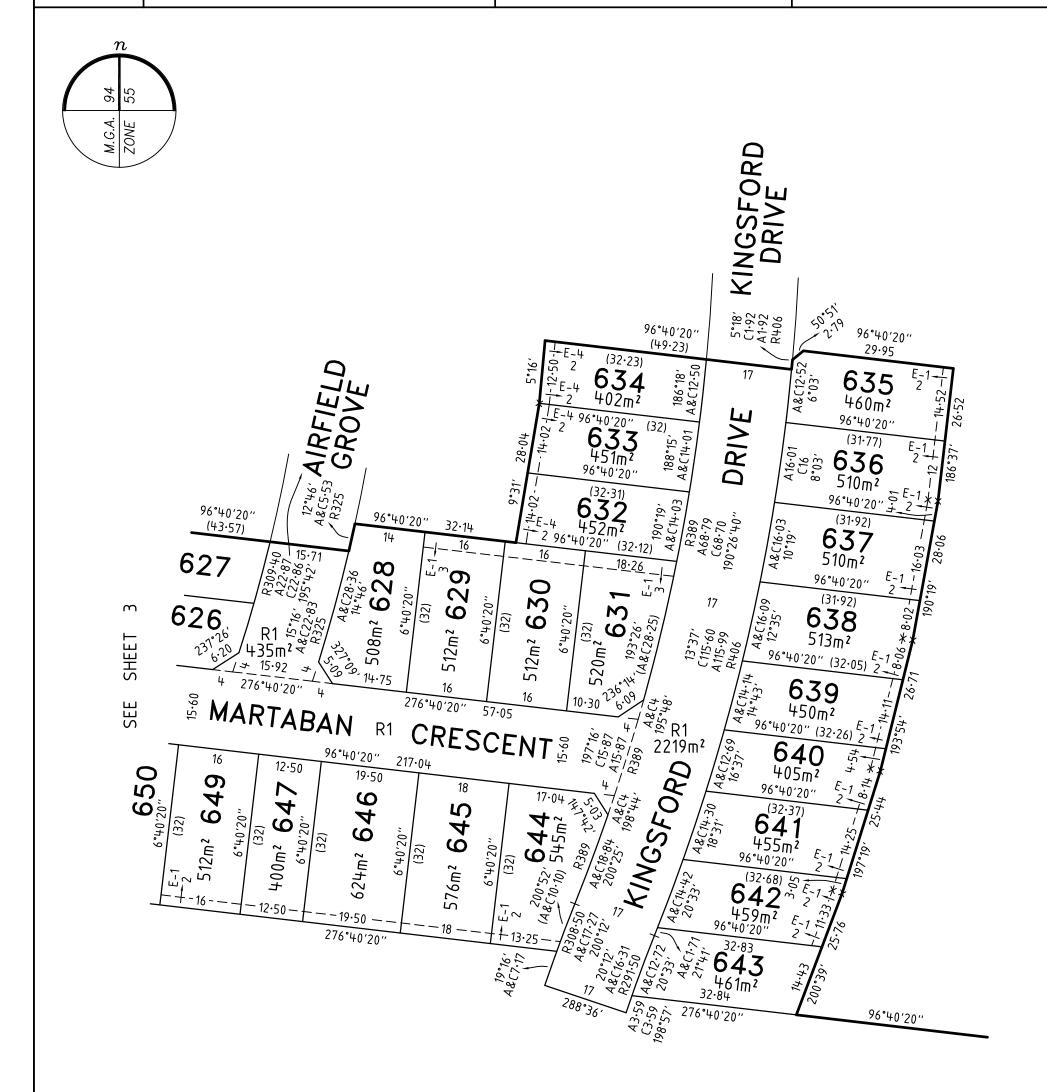

### Plan Number Stage No. PLAN OF SUBDIVISION 636320K **PS** n55 94 M.G.A. ZONE 96°40′20′′ E-3 512m<sup>2</sup> **601** $512m^{2}$ **602** 1.50 448m<sup>2</sup> 603 512m<sup>2</sup> **604** 512m<sup>2</sup> **605** 576m<sup>2</sup> **606** 6.40.20 6.40,20, 608 2) E-1 6.40.20 (32) 6°40′20″ (32) 512m² 276°40′20″ MARTABAN CRESCENT MARTABAN %6°40'20" CRESCENT 615<sup>2</sup> 342m<sup>2</sup> 96°40′20″ (25) 2 96°40′20″ 955m<sup>2</sup> 12.50 12.50 ROAD M 13.50 2 313m<sup>2</sup> 96°40′20″ (25) 0 6.40,20 . **9** zw8++ 432m<sup>2</sup> 609 6.40,20, 400m<sup>2</sup> **6** ... 6 ... 448m2 **61** , **9** zwoot 6.40,20 313m<sup>2</sup> 96°40′20″ |AIRFIELE GROVE E-3 (25) E-3<sub>1</sub> 12.50 96°40′20 -- 13·50 -12·50 **1**2·50 **1**305m² 448m<sup>2</sup> **620**6\*40'20" (32) E-1. 12.50-- 12.50 R1 <sup>3</sup> 6147m<sup>2</sup> 12.50 400m<sup>2</sup> **622** 6.40'20" (25) E-1 6.40'20" (25) E-1 5.71 & 34 96°40′20″ M 400m<sup>2</sup> **624** 448m<sup>2</sup> **6**2 400m2 **62**; (43.57)5 6.40,20 ± E-4 (27.86) 5 2 **627** ± E-4338m<sup>2</sup> 480m<sup>2</sup> **62!** 6.40.20 14 RESERVE GROVE BL HACKETTS (32)6.40'20" 96°40′20″ 26·09 26.69 ± **626** 340m² 26.69 19.48 26.69 12.50 12.50 276°40′20″ 12.50 15.60 MARTABAN SHEET CRESCENT 15.60 59 96°40′20″ 12.50 12.50 217.04 9 12.50 448m<sup>2</sup> 65; 448m2 **6** 400m<sup>2</sup> 654 12.50 5 448m<sup>5</sup> 65( SEE M 5 6.40,20 2 6°40′20″ (32)400m<sup>2</sup> **6.** 5 0m<sup>2</sup> **65** 6\*40'20" 65 0 (35) 649 ..02,04.9 400m<sup>2</sup> **6** E-3 1·50 448m<sup>2</sup> 65( (32)400m<sup>2</sup> 276°40′20″ SEE SHEET 2 KINGSFORD - 6 **Bosco Jonson Pty Ltd** A.B.N 95 282 532 642 P.O. Box 5075, South Melbourne, Vic 3205 16 Eastern Road South Melbourne Vic 3205 Australia DX 20524 Emerald Hill Tel 03) 9699 1400 Fax 03) 9699 5992 Sheet 3 ORIGINAL SCALE ADRIAN A. THOMAS LICENSED SURVEYOR (PRINT) SCALE SHEET 30 7•5 0 15 SIZE DIGITALLY SIGNED SIGNATURE . DATE Α3 DATE 1:750 LENGTHS ARE IN METRES REF 6606063 COUNCIL DELEGATE SIGNATURE 16/11/11 VERSION DWG 660606AF