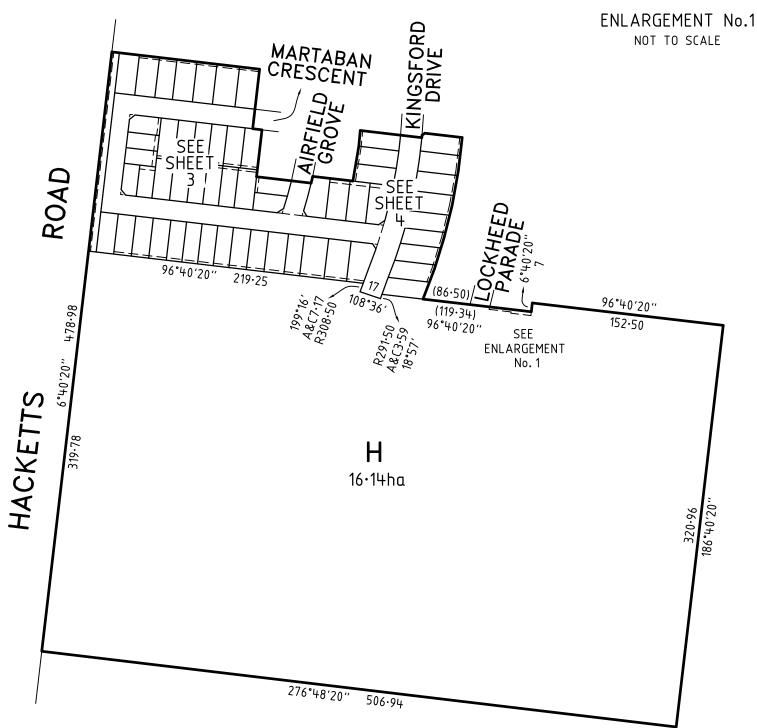

### Plan Number Stage No. PLAN OF SUBDIVISION 636320K **PS** n55 94 M.G.A. ZONE 96°40′20′′ E-3 512m<sup>2</sup> **601** $512m^{2}$ **602** 1.50 448m<sup>2</sup> 603 512m<sup>2</sup> **604** 512m<sup>2</sup> **605** 576m<sup>2</sup> **606** 6.40.20 6.40,20, 608 2) E-1 6.40.20 (32) 6°40′20″ (32) 512m² 276°40′20″ MARTABAN CRESCENT MARTABAN %6°40'20" CRESCENT 615<sup>2</sup> 342m<sup>2</sup> 96°40′20″ (25) 2 96°40′20″ 955m<sup>2</sup> 12.50 12.50 ROAD M 13.50 2 313m<sup>2</sup> 96°40′20″ (25) 0 6.40,20 . **9** zw8++ 432m<sup>2</sup> 609 6.40,20, 400m<sup>2</sup> **6** ... 6 ... 448m2 **61** , **9** zwoot 6.40,20 313m<sup>2</sup> 96°40′20″ |AIRFIELE GROVE E-3 (25) E-3<sub>1</sub> 12.50 96°40′20 -- 13·50 -12·50 **1**2·50 **1**305m² 448m<sup>2</sup> **620**6\*40'20" (32) E-1. 12.50-- 12.50 R1 <sup>3</sup> 6147m<sup>2</sup> 12.50 400m<sup>2</sup> **622** 6.40'20" (25) E-1 6.40'20" (25) E-1 5.71 & 34 96°40′20″ M 400m<sup>2</sup> **624** 448m<sup>2</sup> **6**2 400m2 **62**; (43.57)5 6.40,20 ± E-4 (27.86) 5 2 **627** ± E-4338m<sup>2</sup> 480m<sup>2</sup> **62!** 6.40.20 14 RESERVE GROVE BL HACKETTS (32)6.40'20" 96°40′20″ 26·09 26.69 ± **626** 340m² 26.69 19.48 26.69 12.50 12.50 276°40′20″ 12.50 15.60 MARTABAN SHEET CRESCENT 15.60 59 96°40′20″ 12.50 12.50 217.04 9 12.50 448m<sup>2</sup> 65; 448m2 **6** 400m<sup>2</sup> 654 12.50 5 448m<sup>5</sup> 65( SEE M 5 6.40,20 2 6°40′20″ (32)400m<sup>2</sup> **6.** 5 0m<sup>2</sup> **65** 6\*40'20" 65 0 (35) 649 ..02,04.9 400m<sup>2</sup> **6** E-3 1·50 448m<sup>2</sup> 65( (32)400m<sup>2</sup> 276°40′20″ SEE SHEET 2 KINGSFORD - 6 **Bosco Jonson Pty Ltd** A.B.N 95 282 532 642 P.O. Box 5075, South Melbourne, Vic 3205 16 Eastern Road South Melbourne Vic 3205 Australia DX 20524 Emerald Hill Tel 03) 9699 1400 Fax 03) 9699 5992 Sheet 3 ORIGINAL SCALE ADRIAN A. THOMAS LICENSED SURVEYOR (PRINT) SCALE SHEET 30 7•5 0 15 SIZE DIGITALLY SIGNED SIGNATURE . DATE Α3 DATE 1:750 LENGTHS ARE IN METRES REF 6606063 COUNCIL DELEGATE SIGNATURE 16/11/11 VERSION DWG 660606AF

H SEE SHEET 2

SCALE

7.5 0 15 30
L J J

LENGTHS ARE IN METRES

LICENSED SURVEYOR (PRINT) ADRIAN A. THOMAS

SIGNATURE DIGITALLY SIGNED DATE / /

REF 6606063 16/11/11 VERSION F

DWG 660606AF