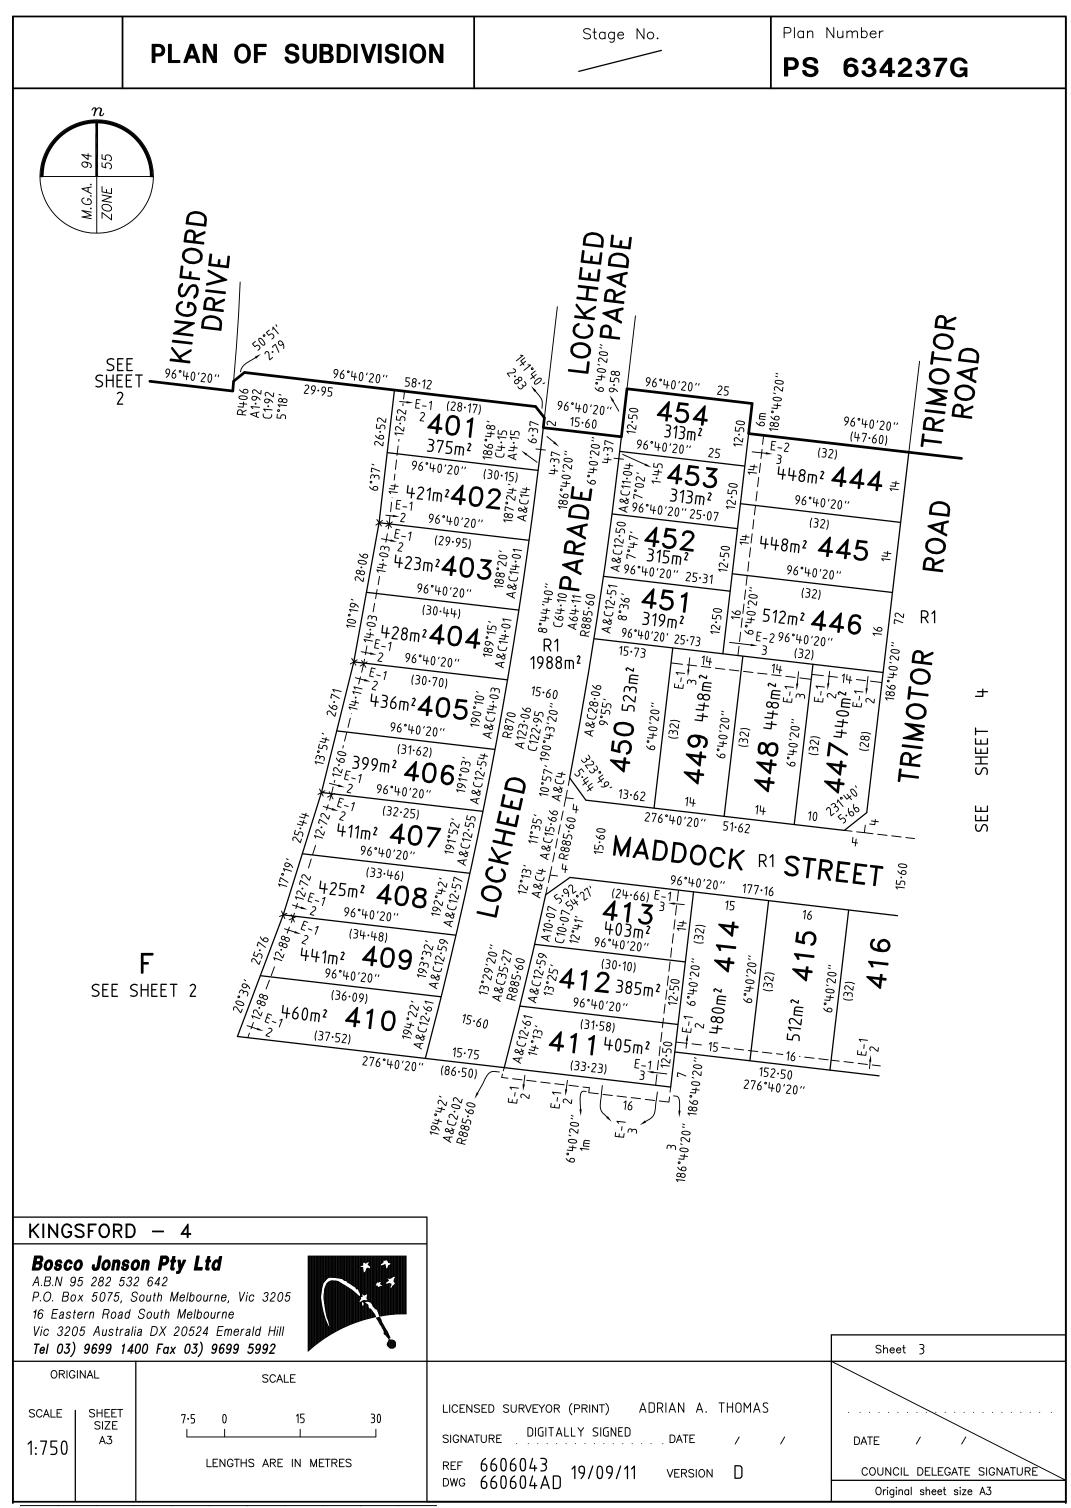

| COUNCIL DELEGATE SIGNATURE  Original sheet size A3                                                                          |







# PLAN OF SUBDIVISION

Stage No.

Plan Number

PS 634237G

#### CREATION OF RESTRICTION

The following restriction is to be created upon registration of Plan of Subdivision No. PS 634237G (Plan of Subdivision) by way of a restrictive covenant and as a restriction as defined in the Subdivision Act 1988.

Land to be benefited:

Lots 401 - 454 (both inclusive) on the Plan of Subdivision

Land to be burdened:

Lots 401 - 454 (both inclusive) on the Plan of Subdivision

#### DESCRIPTION OF RESTRICTION

Except with the written consent of Peet Limited and in all other instances with the written consent of each and every registered proprietor of a benefiting Lot on the Plan of Subdivision the registered proprietor or proprietors for the time being of any burdened Lot on the Plan of Subdivision