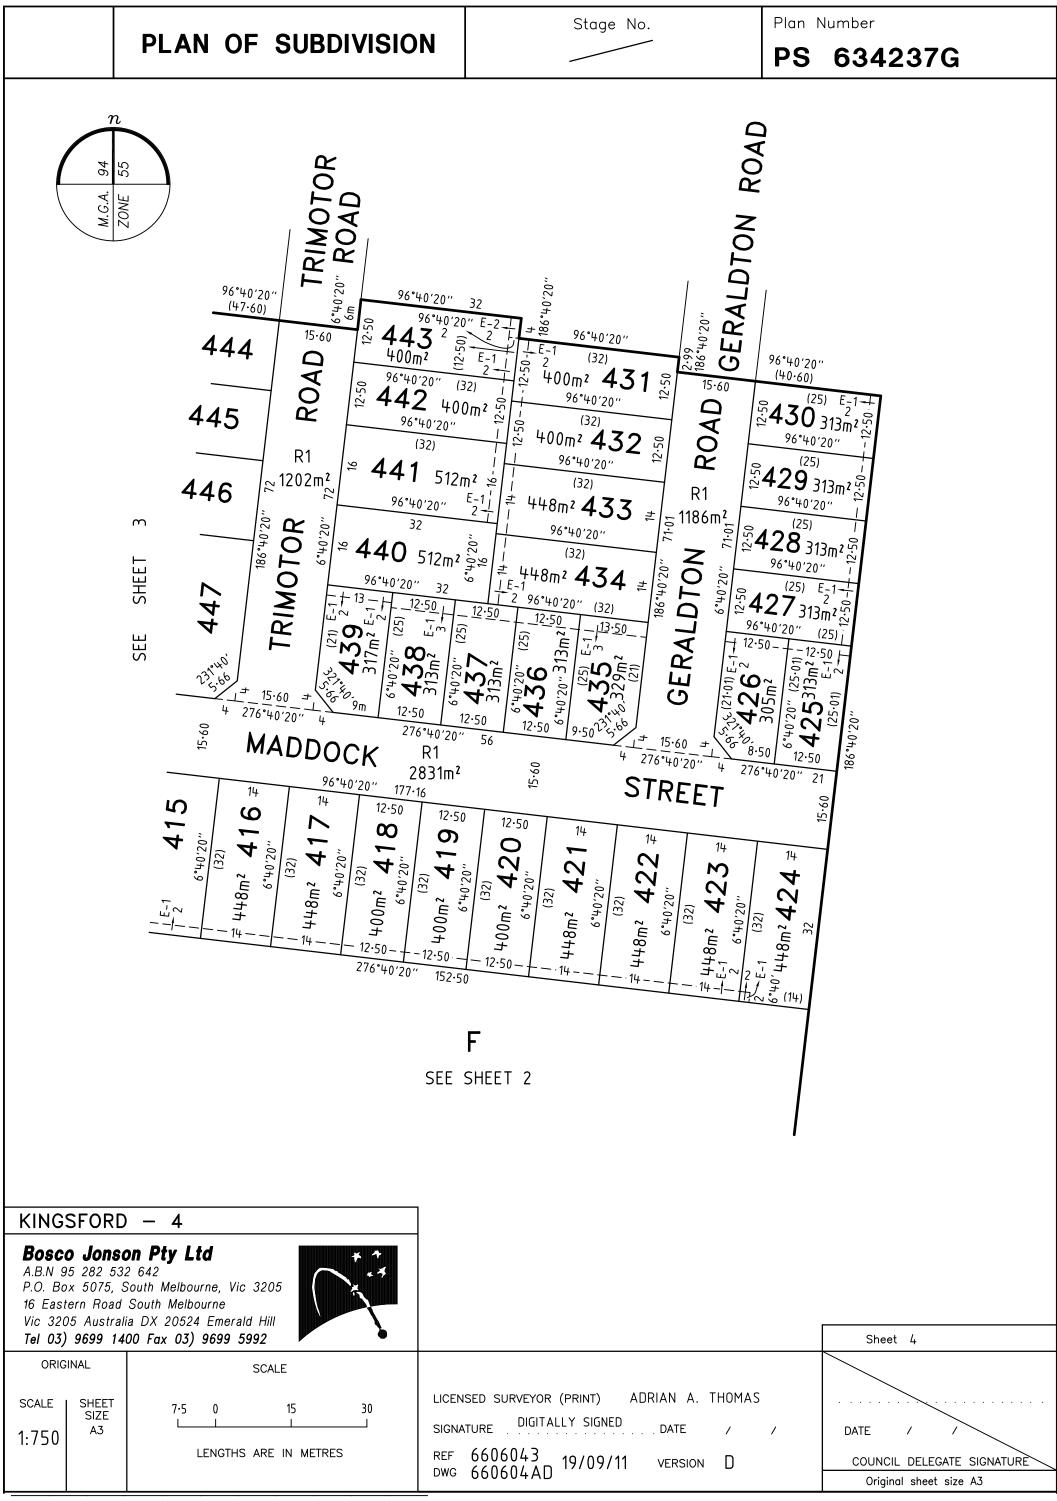

| COUNCIL DELEGATE SIGNATURE  Original sheet size A3                                                                          |







# PLAN OF SUBDIVISION

Stage No.

Plan Number

PS 634237G

#### CREATION OF RESTRICTION

The following restriction is to be created upon registration of Plan of Subdivision No. PS 634237G (Plan of Subdivision) by way of a restrictive covenant and as a restriction as defined in the Subdivision Act 1988.

Land to be benefited:

Lots 401 - 454 (both inclusive) on the Plan of Subdivision

Land to be burdened:

Lots 401 - 454 (both inclusive) on the Plan of Subdivision

#### DESCRIPTION OF RESTRICTION

Except with the written consent of Peet Limited and in all other instances with the written consent of each and every registered proprietor of a benefiting Lot on the Plan of Subdivision the registered proprietor or proprietors for the time being of any burdened Lot on the Plan of Subdivision s