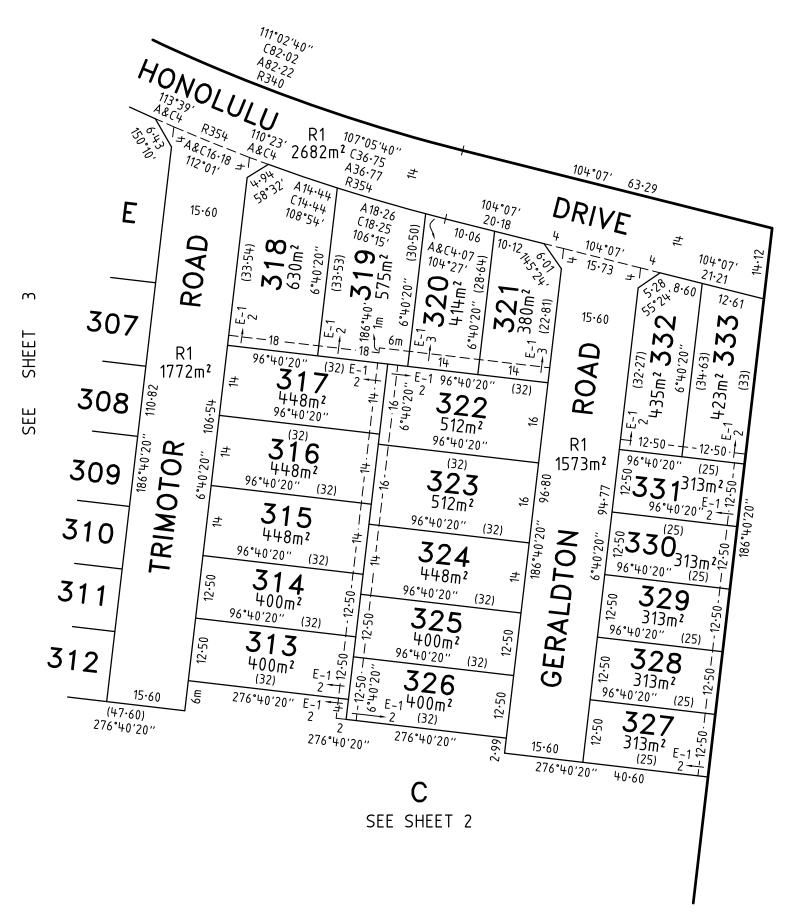

|                                                                                                                                                                                                                                                                                                                                                                                                                                                                                 |                                                                                                                                                          |                                               |              | Stage No.                                                                                                                                                                                                                                                                                                                                                                                                                                                                                                                                                                                               | LRS use only                                      | Plan I | Number                                                                                                                |
|---------------------------------------------------------------------------------------------------------------------------------------------------------------------------------------------------------------------------------------------------------------------------------------------------------------------------------------------------------------------------------------------------------------------------------------------------------------------------------|----------------------------------------------------------------------------------------------------------------------------------------------------------|-----------------------------------------------|--------------|---------------------------------------------------------------------------------------------------------------------------------------------------------------------------------------------------------------------------------------------------------------------------------------------------------------------------------------------------------------------------------------------------------------------------------------------------------------------------------------------------------------------------------------------------------------------------------------------------------|---------------------------------------------------|--------|-----------------------------------------------------------------------------------------------------------------------|
|                                                                                                                                                                                                                                                                                                                                                                                                                                                                                 | PLAN OF                                                                                                                                                  | SUBDIVISI                                     | ON           |                                                                                                                                                                                                                                                                                                                                                                                                                                                                                                                                                                                                         | EDITION                                           | PS     | 634225P                                                                                                               |
| Location of Land Parish: DEUTGAM  Township: — Section: C Crown Allotment: 5A & 5B (PARTS) Crown Portion: — Title Reference: VOL 11265 FOL 765  Last Plan Reference: PS632961Q LOT B  Postal Address: KINGSFORD DRIVE (at time of subdivision) POINT COOK 3030  MGA Co-ordinates (of approx. centre of land in plan) N 5 802 720  Vesting of Roads and/or Reserves Identifier Council/Body/Person  ROAD R1 WYNDHAM CITY COUNCIL RESERVE No.1 RESERVE No.2 POWERCOR AUSTRALIA LTD |                                                                                                                                                          |                                               |              | Council Certification and Endorsement  Council Name: WYNDHAM CITY COUNCIL Ref:  1. This plan is certified under section 6 of the Subdivision Act 1988.  2. This plan is certified under section 11(7) of the Subdivision Act 1988.  Date of original certification under section 6 / /  3. This is a statement of compliance issued under section 21 of the Subdivision Act 1988.  OPEN SPACE  (i) A requirement for public open space under section 18 of the Subdivision Act 1988 has/has not been made.  (ii) The requirement has been satisfied.  (iii) The requirement is to be satisfied in Stage |                                                   |        |                                                                                                                       |
| THIS IS A S                                                                                                                                                                                                                                                                                                                                                                                                                                                                     | PEAR PLAN                                                                                                                                                | Easement                                      | Informo      | ation                                                                                                                                                                                                                                                                                                                                                                                                                                                                                                                                                                                                   |                                                   |        |                                                                                                                       |
| Legend:                                                                                                                                                                                                                                                                                                                                                                                                                                                                         | E — Encumbering Easem<br>the Nature of an Eo                                                                                                             | ent, Condition in Crov<br>asement or Other En |              | A — Ap<br>R — Er                                                                                                                                                                                                                                                                                                                                                                                                                                                                                                                                                                                        | opurtenant Easement<br>ncumbering Easement (Road) |        | LRS use only                                                                                                          |
| Subject<br>Land                                                                                                                                                                                                                                                                                                                                                                                                                                                                 | Purpose                                                                                                                                                  | Width<br>(metres)                             | Origin       | 1                                                                                                                                                                                                                                                                                                                                                                                                                                                                                                                                                                                                       | Land Benefited/In Favour                          | Of     | Statement of Compliance/                                                                                              |
|                                                                                                                                                                                                                                                                                                                                                                                                                                                                                 | RAINAGE<br>EWERAGE                                                                                                                                       | SEE DIAG SEE DIAG                             | THIS PL      |                                                                                                                                                                                                                                                                                                                                                                                                                                                                                                                                                                                                         | WYNDHAM CITY COUNCIL CITY WEST WATER LIMITED      |        | Exemption Statement  Received  Date / /  LRS use only  PLAN REGISTERED  TIME  DATE / /  Assistant Registrar of Titles |
|                                                                                                                                                                                                                                                                                                                                                                                                                                                                                 | & BALANCE LOT                                                                                                                                            | S C, D & E                                    | LICEN        | ISED SURVEYOR (PR                                                                                                                                                                                                                                                                                                                                                                                                                                                                                                                                                                                       | RINT) ADRIAN A. THOMA                             |        | Sheet 1 of 7 sheets                                                                                                   |
| A.B.N 95 28<br>P.O. Box 50<br>16 Eastern<br>Vic 3205 Al                                                                                                                                                                                                                                                                                                                                                                                                                         | <b>onson Pty Ltd</b><br>32 532 642<br>075, South Melbourne, Vic 320<br>Road South Melbourne<br>ustralia DX 20524 Emerald Hi<br>09 1400 Fay 03) 9699 5992 |                                               | SIGNA<br>REF | ATURE DIGITALLY<br>6606033<br>660603AD                                                                                                                                                                                                                                                                                                                                                                                                                                                                                                                                                                  | •                                                 | /      | DATE / /  COUNCIL DELEGATE SIGNATURE  Original sheet size A3                                                          |