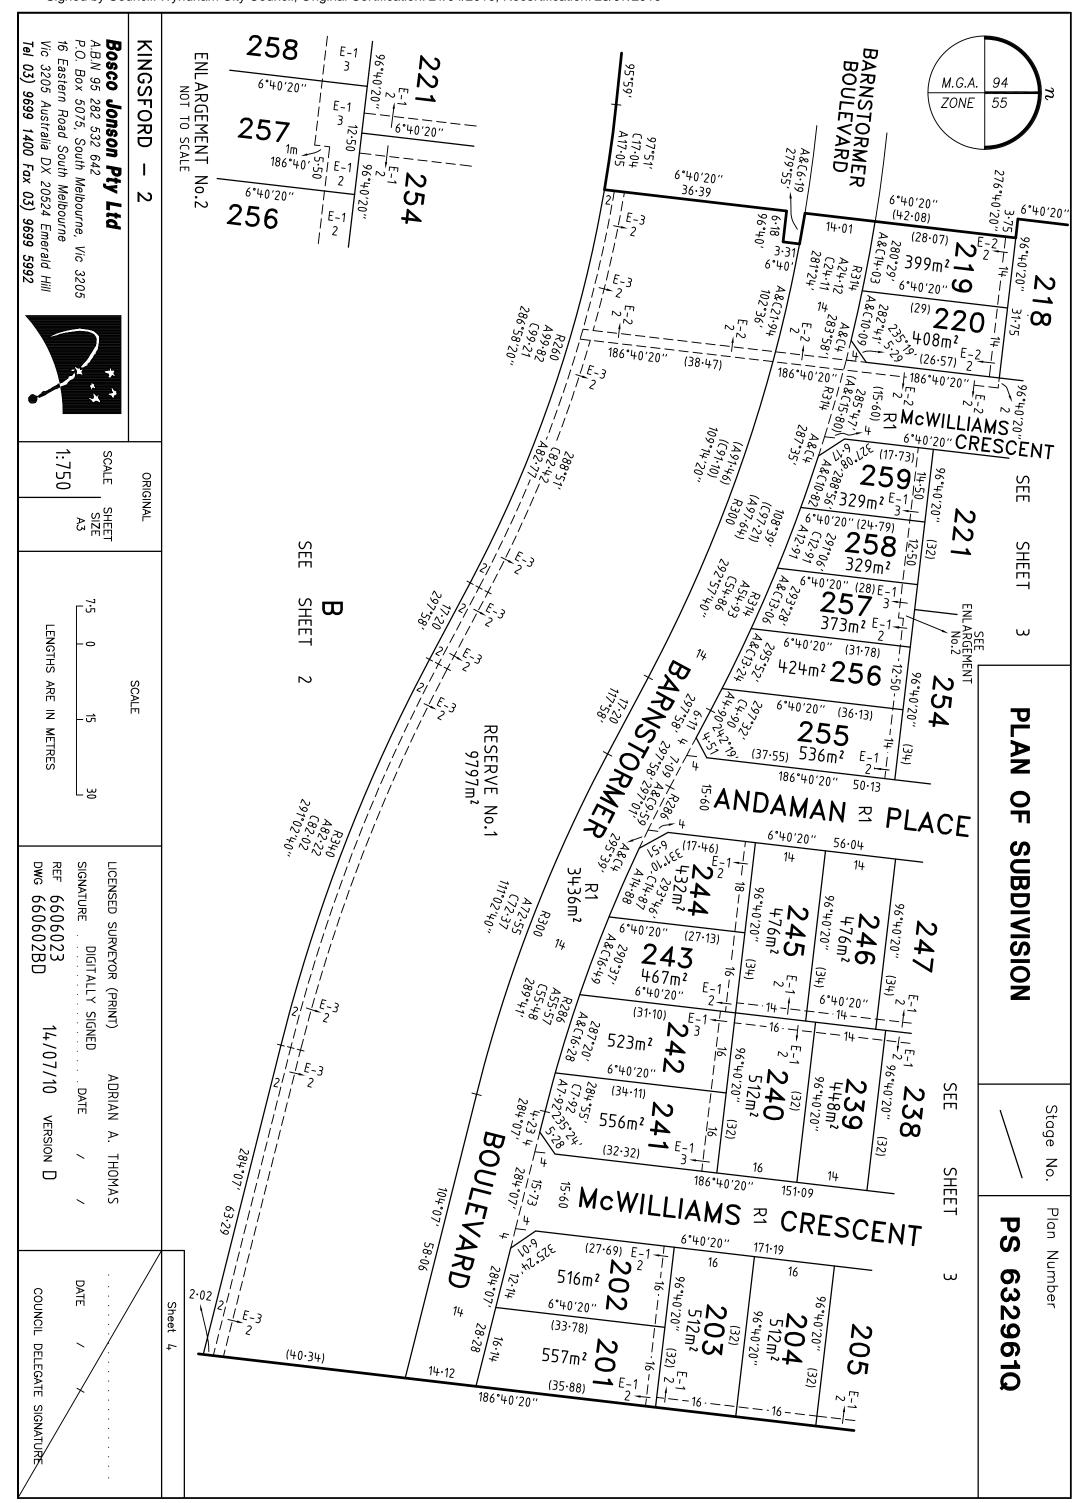

| LRS use only PLAN REGISTERED TIME DATE  Assistant Registrar of Titles  Sheet 1 of 7 sheets  COUNCIL DELEGATE SIGNATURE Original sheet size A3                                                                                                     |







# PLAN OF SUBDIVISION

Stage No.

Plan Number

632961Q PS

### CREATION OF RESTRICTION

The following restriction is to be created upon registration of Plan of Subdivision No. PS 632961Q (Plan of Subdivision) by way of a restrictive covenant and as a restriction as defined in the Subdivision Act 1988.

Land to be benefited: Lots 201 - 259 (both inclusive) on the Plan of Subdivision Land to be burdened: Lots 201 - 259 (both inclusive) on the Plan of Subdivision

### DESCRIPTION OF RESTRICTION

Except with the written consent of Peet Limited and in all other instances with the written consent of each and every registered proprietor of a benefiting Lot on the Plan of Subdivision the registered proprietor or proprietors for the time being of any burdened Lot on the Plan of Subdivision shall