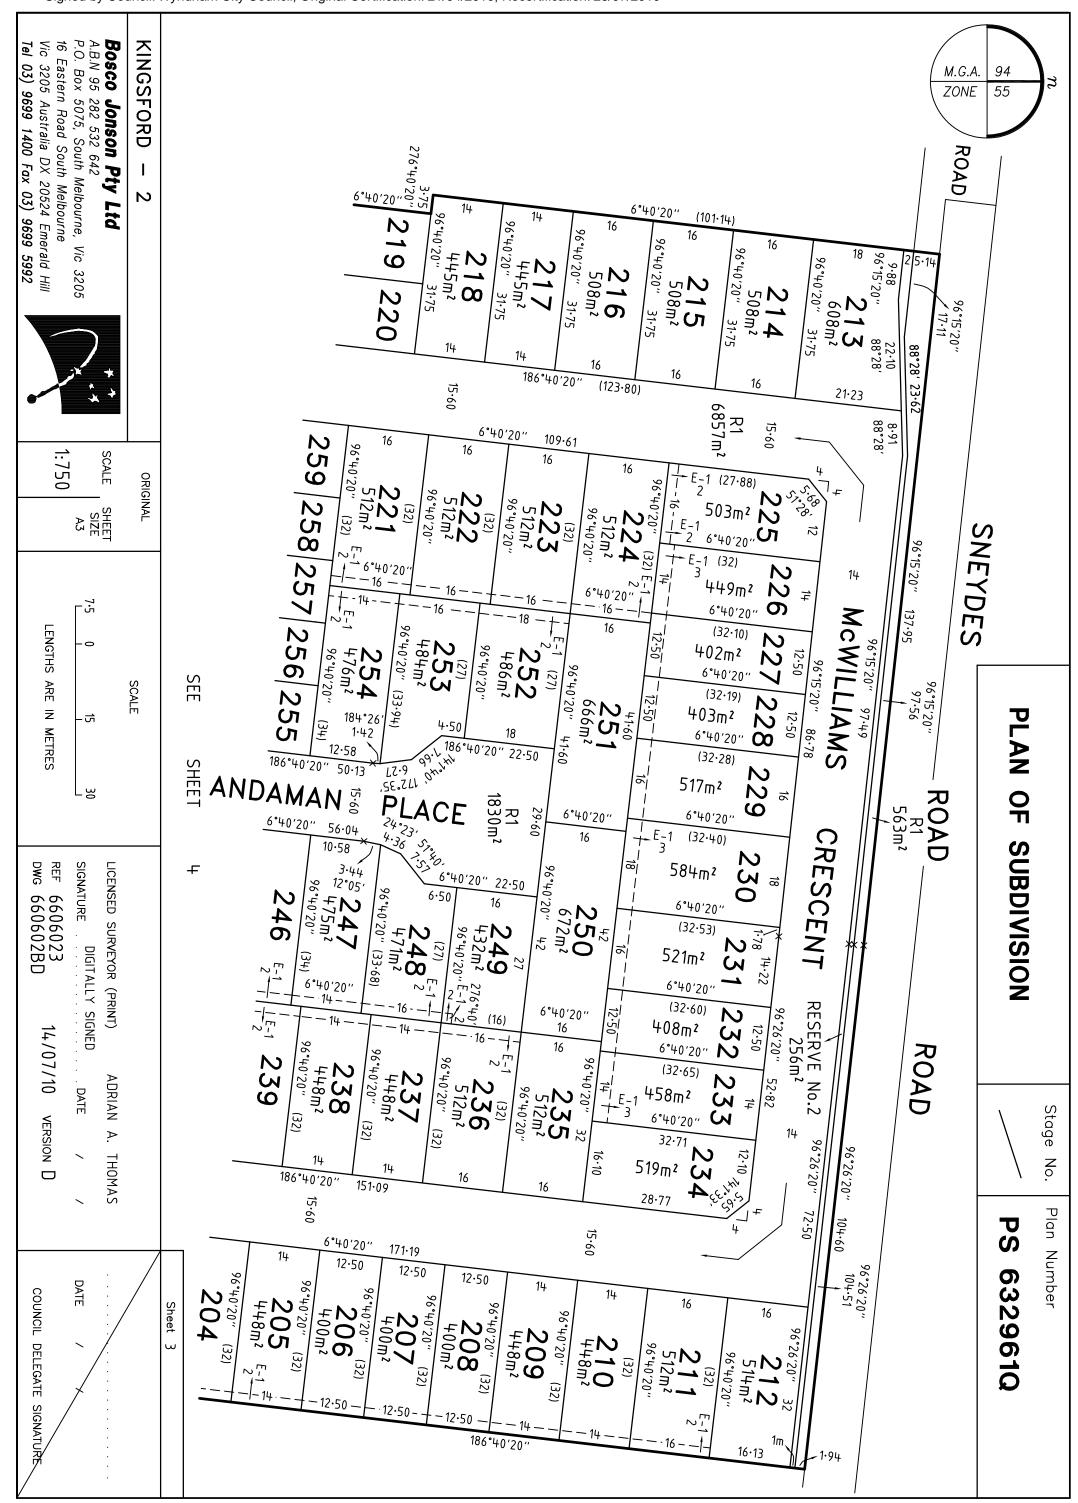

| LRS use only PLAN REGISTERED TIME DATE  Assistant Registrar of Titles  Sheet 1 of 7 sheets  COUNCIL DELEGATE SIGNATURE Original sheet size A3                                                                                                     |







# PLAN OF SUBDIVISION

Stage No.

Plan Number

632961Q PS

### CREATION OF RESTRICTION

The following restriction is to be created upon registration of Plan of Subdivision No. PS 632961Q (Plan of Subdivision) by way of a restrictive covenant and as a restriction as defined in the Subdivision Act 1988.

Land to be benefited: Lots 201 - 259 (both inclusive) on the Plan of Subdivision Land to be burdened: Lots 201 - 259 (both inclusive) on the Plan of Subdivision

### DESCRIPTION OF RESTRICTION

Except with the written consent of Peet Limited and in all other instances with the written consent of each and every registered proprietor of a benefiting Lot on the Plan of Subdivision the registered proprietor or proprietors for the time being of any burdened Lot on the Plan of Subdivision shal