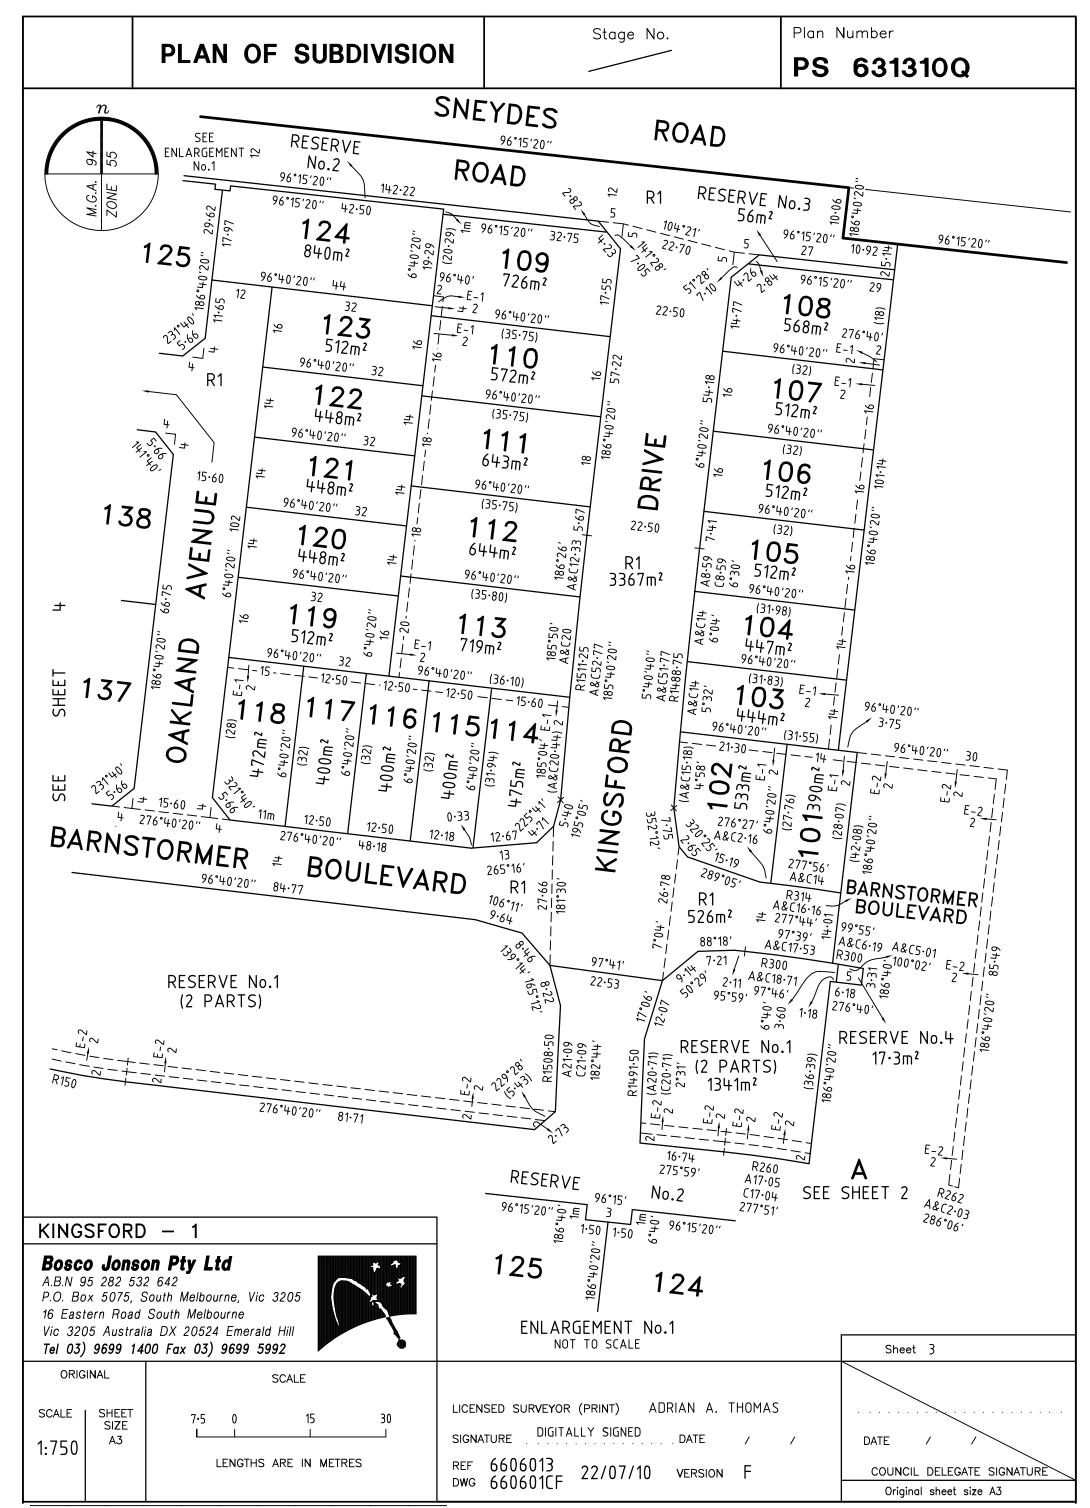

|                                                                 |                                                                                                                                                                                                               |                                                                                          |                                                 | Stage No.                                                                                                                                                                                                                                                                                                                | LRS use only                                                                                                                                                                                                                                                                                                                                                                                                                                             | Plan Number                                                                                                                                                                                                                       |
|-----------------------------------------------------------------|---------------------------------------------------------------------------------------------------------------------------------------------------------------------------------------------------------------|------------------------------------------------------------------------------------------|-------------------------------------------------|--------------------------------------------------------------------------------------------------------------------------------------------------------------------------------------------------------------------------------------------------------------------------------------------------------------------------|----------------------------------------------------------------------------------------------------------------------------------------------------------------------------------------------------------------------------------------------------------------------------------------------------------------------------------------------------------------------------------------------------------------------------------------------------------|-----------------------------------------------------------------------------------------------------------------------------------------------------------------------------------------------------------------------------------|
|                                                                 | PLAN OF S                                                                                                                                                                                                     | SUBDIVISION                                                                              | ON                                              |                                                                                                                                                                                                                                                                                                                          | EDITION                                                                                                                                                                                                                                                                                                                                                                                                                                                  | PS 631310Q                                                                                                                                                                                                                        |
| Identifier  ROAD R1  RESERVE NO  RESERVE NO  RESERVE NO         | ce: VOL 6393 VOL 6393  eference: TP358836H TP355552P  ess: SNEYDES RO POINT COOK  inates E 299 4 N 5 802 8 Ting of Roads and Council/Boo MYNDHAM CITY MELBOURNE WA D.1 WYNDHAM CITY WYNDHAM CITY POWERCOR AUS | FOL 471 FOL 473  AD 3030  FOR Reserves dy/Person COUNCIL TER CORPORATION COUNCIL COUNCIL |                                                 | 2. This plan is Date of ori 3. This is a s  OPEN SPACE  (i) A requirement has/has not (ii) The require  Council Delectoric Council Sectoric Date  Re-certified Council Sectoric Date  Staging  Depth Limit AREA OF LAND  TANGENT POINT  LOTS 1 TO 100  Survey This survey horizontal plants of the council Sectoric Date | e: WYNDHAM CITY CO s certified under section 6 of s certified under section 11(7) ginal certification under section tatement of compliance issued ent for public open space under the been made. ment has been satisfied. ment is to be satisfied in State egate  I  Notati  This is/is not a staged Planning Permit No. WY  tation 15.24m BELO  SUBDIVIDED (EXCLUDING LOT  IS ARE SHOWN THUS:  (BOTH INCLUSIVE) HAVE BEEN  This plan is/is not based on | the Subdivision Act 1988.  of the Subdivision Act 1988.  d under section 21 of the Subdivision Act 1988.  der section 18 of the Subdivision Act 1988  Subdivision Act 1988  W THE SURFACE  A) - 4-898ha  N OMITTED FROM THIS PLAN |
| THIS IS A SI                                                    |                                                                                                                                                                                                               | Easement                                                                                 |                                                 |                                                                                                                                                                                                                                                                                                                          | anushanank Canamank                                                                                                                                                                                                                                                                                                                                                                                                                                      |                                                                                                                                                                                                                                   |
| Legend:                                                         | E — Encumbering Easemen<br>the Nature of an Eas                                                                                                                                                               | ement or Other End                                                                       |                                                 | A — Ap<br>R — Er                                                                                                                                                                                                                                                                                                         | opurtenant Easement<br>ncumbering Easement (Road)                                                                                                                                                                                                                                                                                                                                                                                                        | LRS use only                                                                                                                                                                                                                      |
| Subject<br>Land                                                 | Purpose                                                                                                                                                                                                       | Width<br>(metres)                                                                        | Origin                                          | 1                                                                                                                                                                                                                                                                                                                        | Land Benefited/In Favour                                                                                                                                                                                                                                                                                                                                                                                                                                 | Of Statement of Compliance/                                                                                                                                                                                                       |
| E-1 SE<br>E-2 SE<br>E-3 PC<br>E-4 PC                            | RAINAGE<br>EWERAGE<br>DWERLINE<br>DWERLINE<br>EWERAGE                                                                                                                                                         | SEE DIAG SEE DIAG SEE DIAG SEE DIAG SEE DIAG SEE DIAG                                    | THIS PL THIS PL THIS PL THIS PL THIS PL THIS PL | AN AN AN                                                                                                                                                                                                                                                                                                                 | WYNDHAM CITY COUNCIL CITY WEST WATER LIMITED  CITY WEST WATER LIMITED  POWERCOR AUSTRALIA LTD  CITY WEST WATER LIMITED                                                                                                                                                                                                                                                                                                                                   | Exemption Statement  Received  Date / /                                                                                                                                                                                           |
| KINGSFORI<br>40 LOTS<br>Bosco Jo<br>A.B.N 95 28.<br>P.O. Box 50 | D — 1<br>& BALANCE LOT                                                                                                                                                                                        |                                                                                          | LICEN                                           | ISED SURVEYOR (PF                                                                                                                                                                                                                                                                                                        | RINT) ADRIAN A. THOMAS<br>SIGNED DATE /                                                                                                                                                                                                                                                                                                                                                                                                                  | / DATE / /                                                                                                                                                                                                                        |
| 16 Eastern F<br>Vic 3205 Au                                     |                                                                                                                                                                                                               |                                                                                          |                                                 | 6606013<br>660601CF                                                                                                                                                                                                                                                                                                      | 22/07/10 VERSION F                                                                                                                                                                                                                                                                                                                                                                                                                                       | COUNCIL DELEGATE SIGNATURE Original sheet size A3                                                                                                                                                                                 |

# PLAN OF SUBDIVISION

Stage No.

Plan Number

PS 631310Q