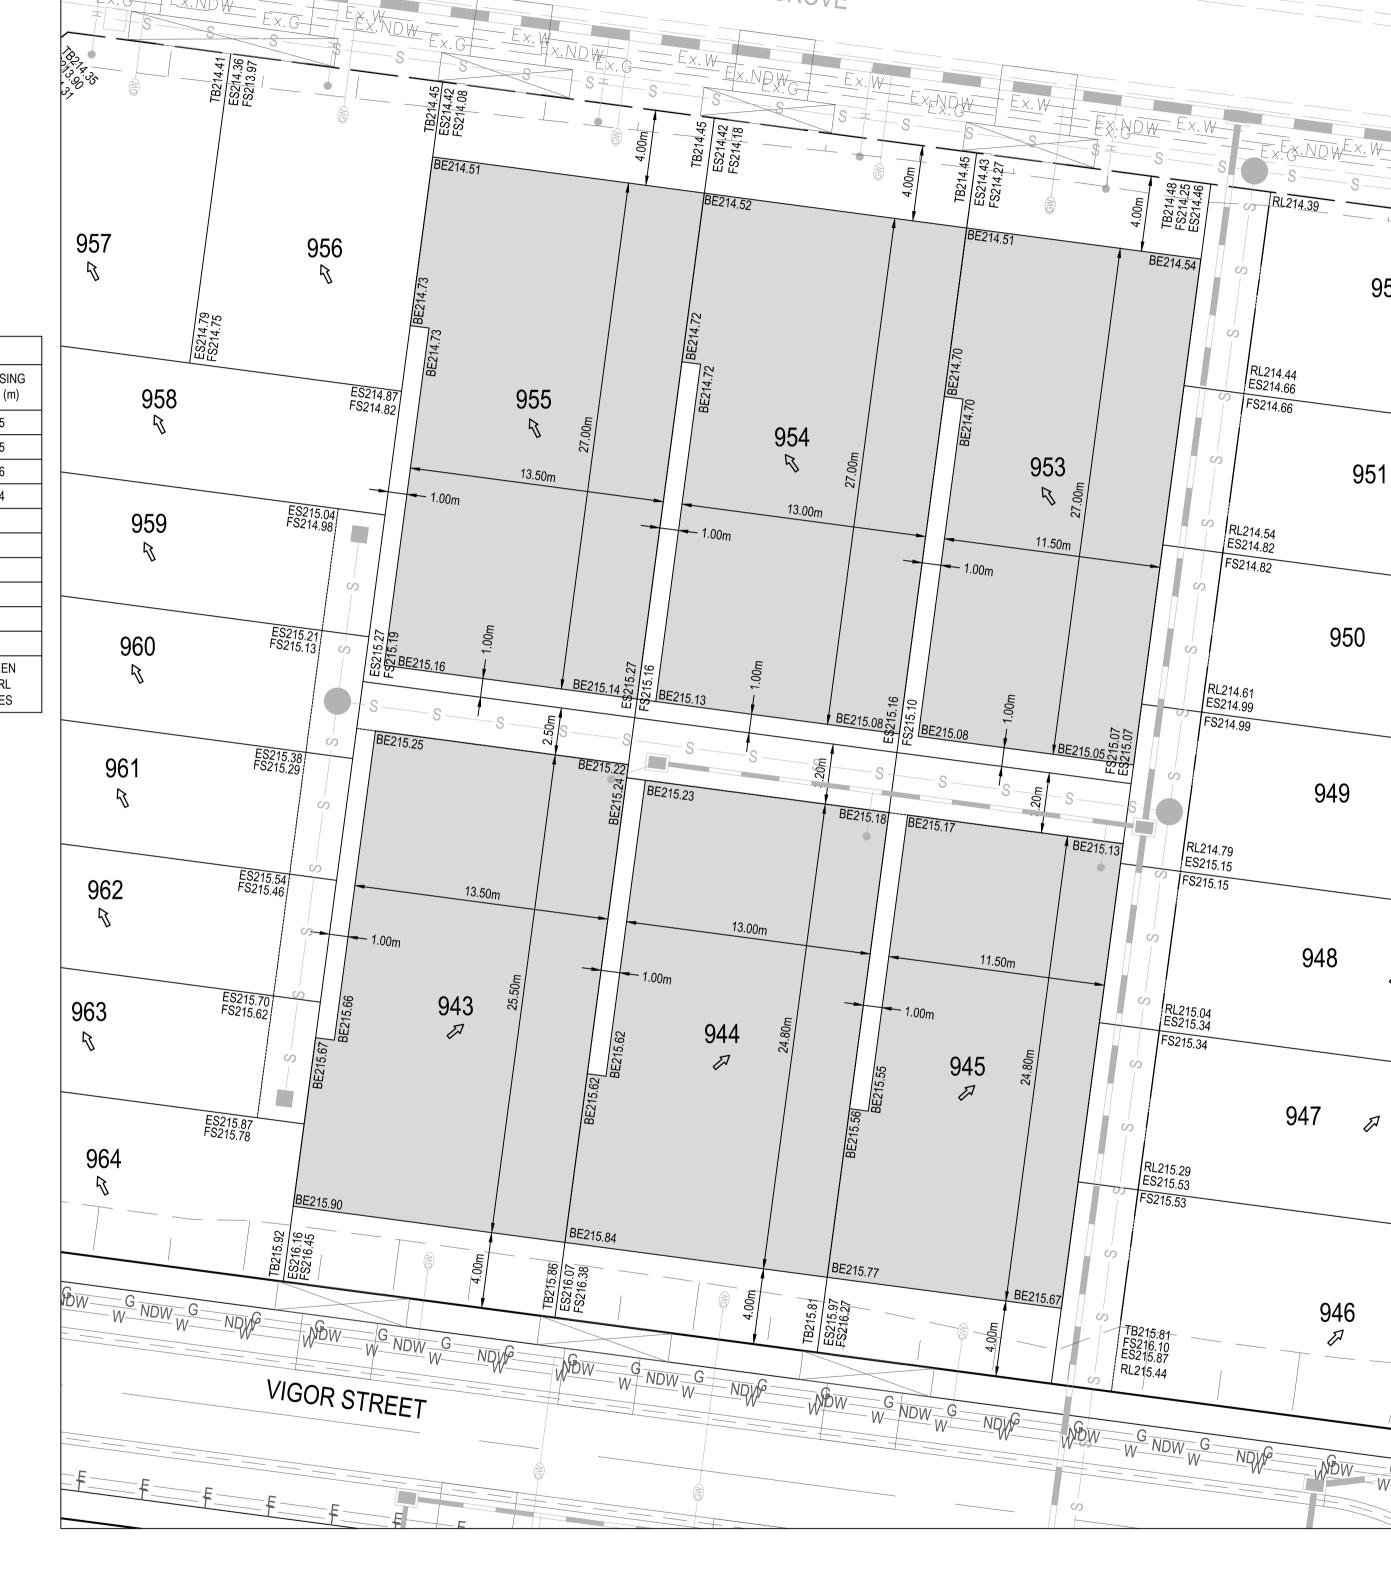

| FALL ACROSS BUILDING ENVELOPE                                                                                      |          |                         |  |  |
|--------------------------------------------------------------------------------------------------------------------|----------|-------------------------|--|--|
| LOT NUMBER                                                                                                         | FALL (m) | FALL USING<br>TB/RL (m) |  |  |
| 937                                                                                                                | 1.07     | 0.65                    |  |  |
| 938                                                                                                                | 0.75     | 0.75                    |  |  |
| 939                                                                                                                | 0.76     | 0.76                    |  |  |
| 940                                                                                                                | 0.67     | 0.64                    |  |  |
| 943                                                                                                                | 0.68     | -                       |  |  |
| 944                                                                                                                | 0.66     | -                       |  |  |
| 945                                                                                                                | 0.64     | -                       |  |  |
| 953                                                                                                                | 0.57     | -                       |  |  |
| 954                                                                                                                | 0.62     | -                       |  |  |
| 955                                                                                                                | 0.65     | -                       |  |  |
| NOTE: FALL USING TB/RL LEVEL HAVE BEEN<br>CALCULATED FOR LOTS WHERE TB OR RL<br>ENCROACHES INTO BUILDING ENVELOPES |          |                         |  |  |