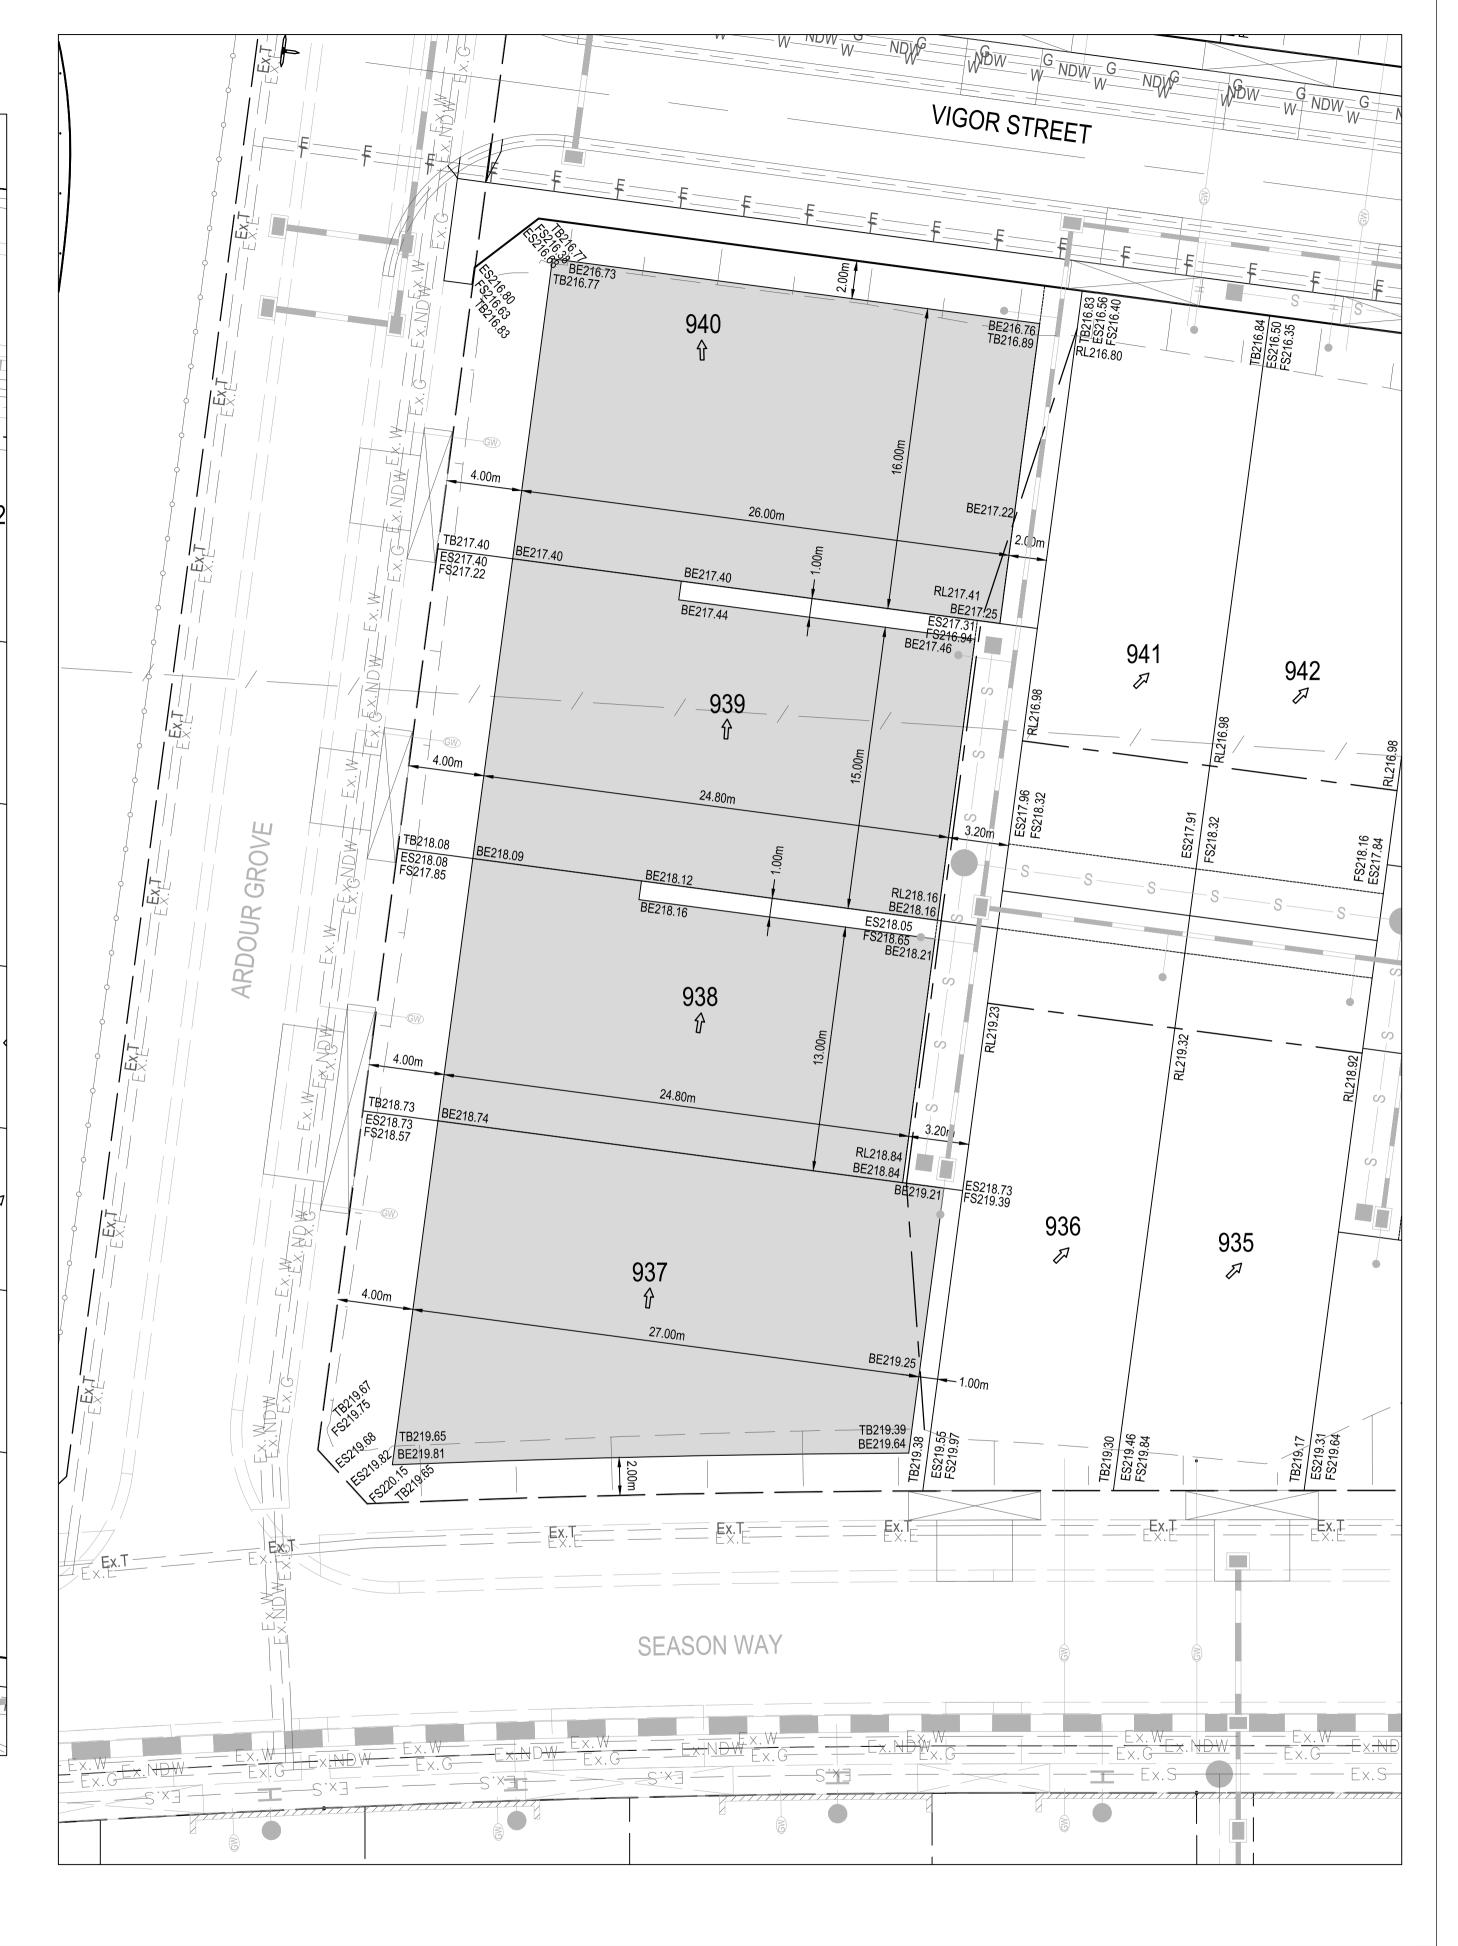

| FALL ACROSS BUILDING ENVELOPE                                                                                      |          |                         |  |  |
|--------------------------------------------------------------------------------------------------------------------|----------|-------------------------|--|--|
| LOT NUMBER                                                                                                         | FALL (m) | FALL USING<br>TB/RL (m) |  |  |
| 937                                                                                                                | 1.07     | 0.65                    |  |  |
| 938                                                                                                                | 0.75     | 0.75                    |  |  |
| 939                                                                                                                | 0.76     | 0.76                    |  |  |
| 940                                                                                                                | 0.67     | 0.64                    |  |  |
| 943                                                                                                                | 0.68     | -                       |  |  |
| 944                                                                                                                | 0.66     | -                       |  |  |
| 945                                                                                                                | 0.64     | -                       |  |  |
| 953                                                                                                                | 0.57     | -                       |  |  |
| 954                                                                                                                | 0.62     | -                       |  |  |
| 955                                                                                                                | 0.65     | -                       |  |  |
| NOTE: FALL USING TB/RL LEVEL HAVE BEEN<br>CALCULATED FOR LOTS WHERE TB OR RL<br>ENCROACHES INTO BUILDING ENVELOPES |          |                         |  |  |