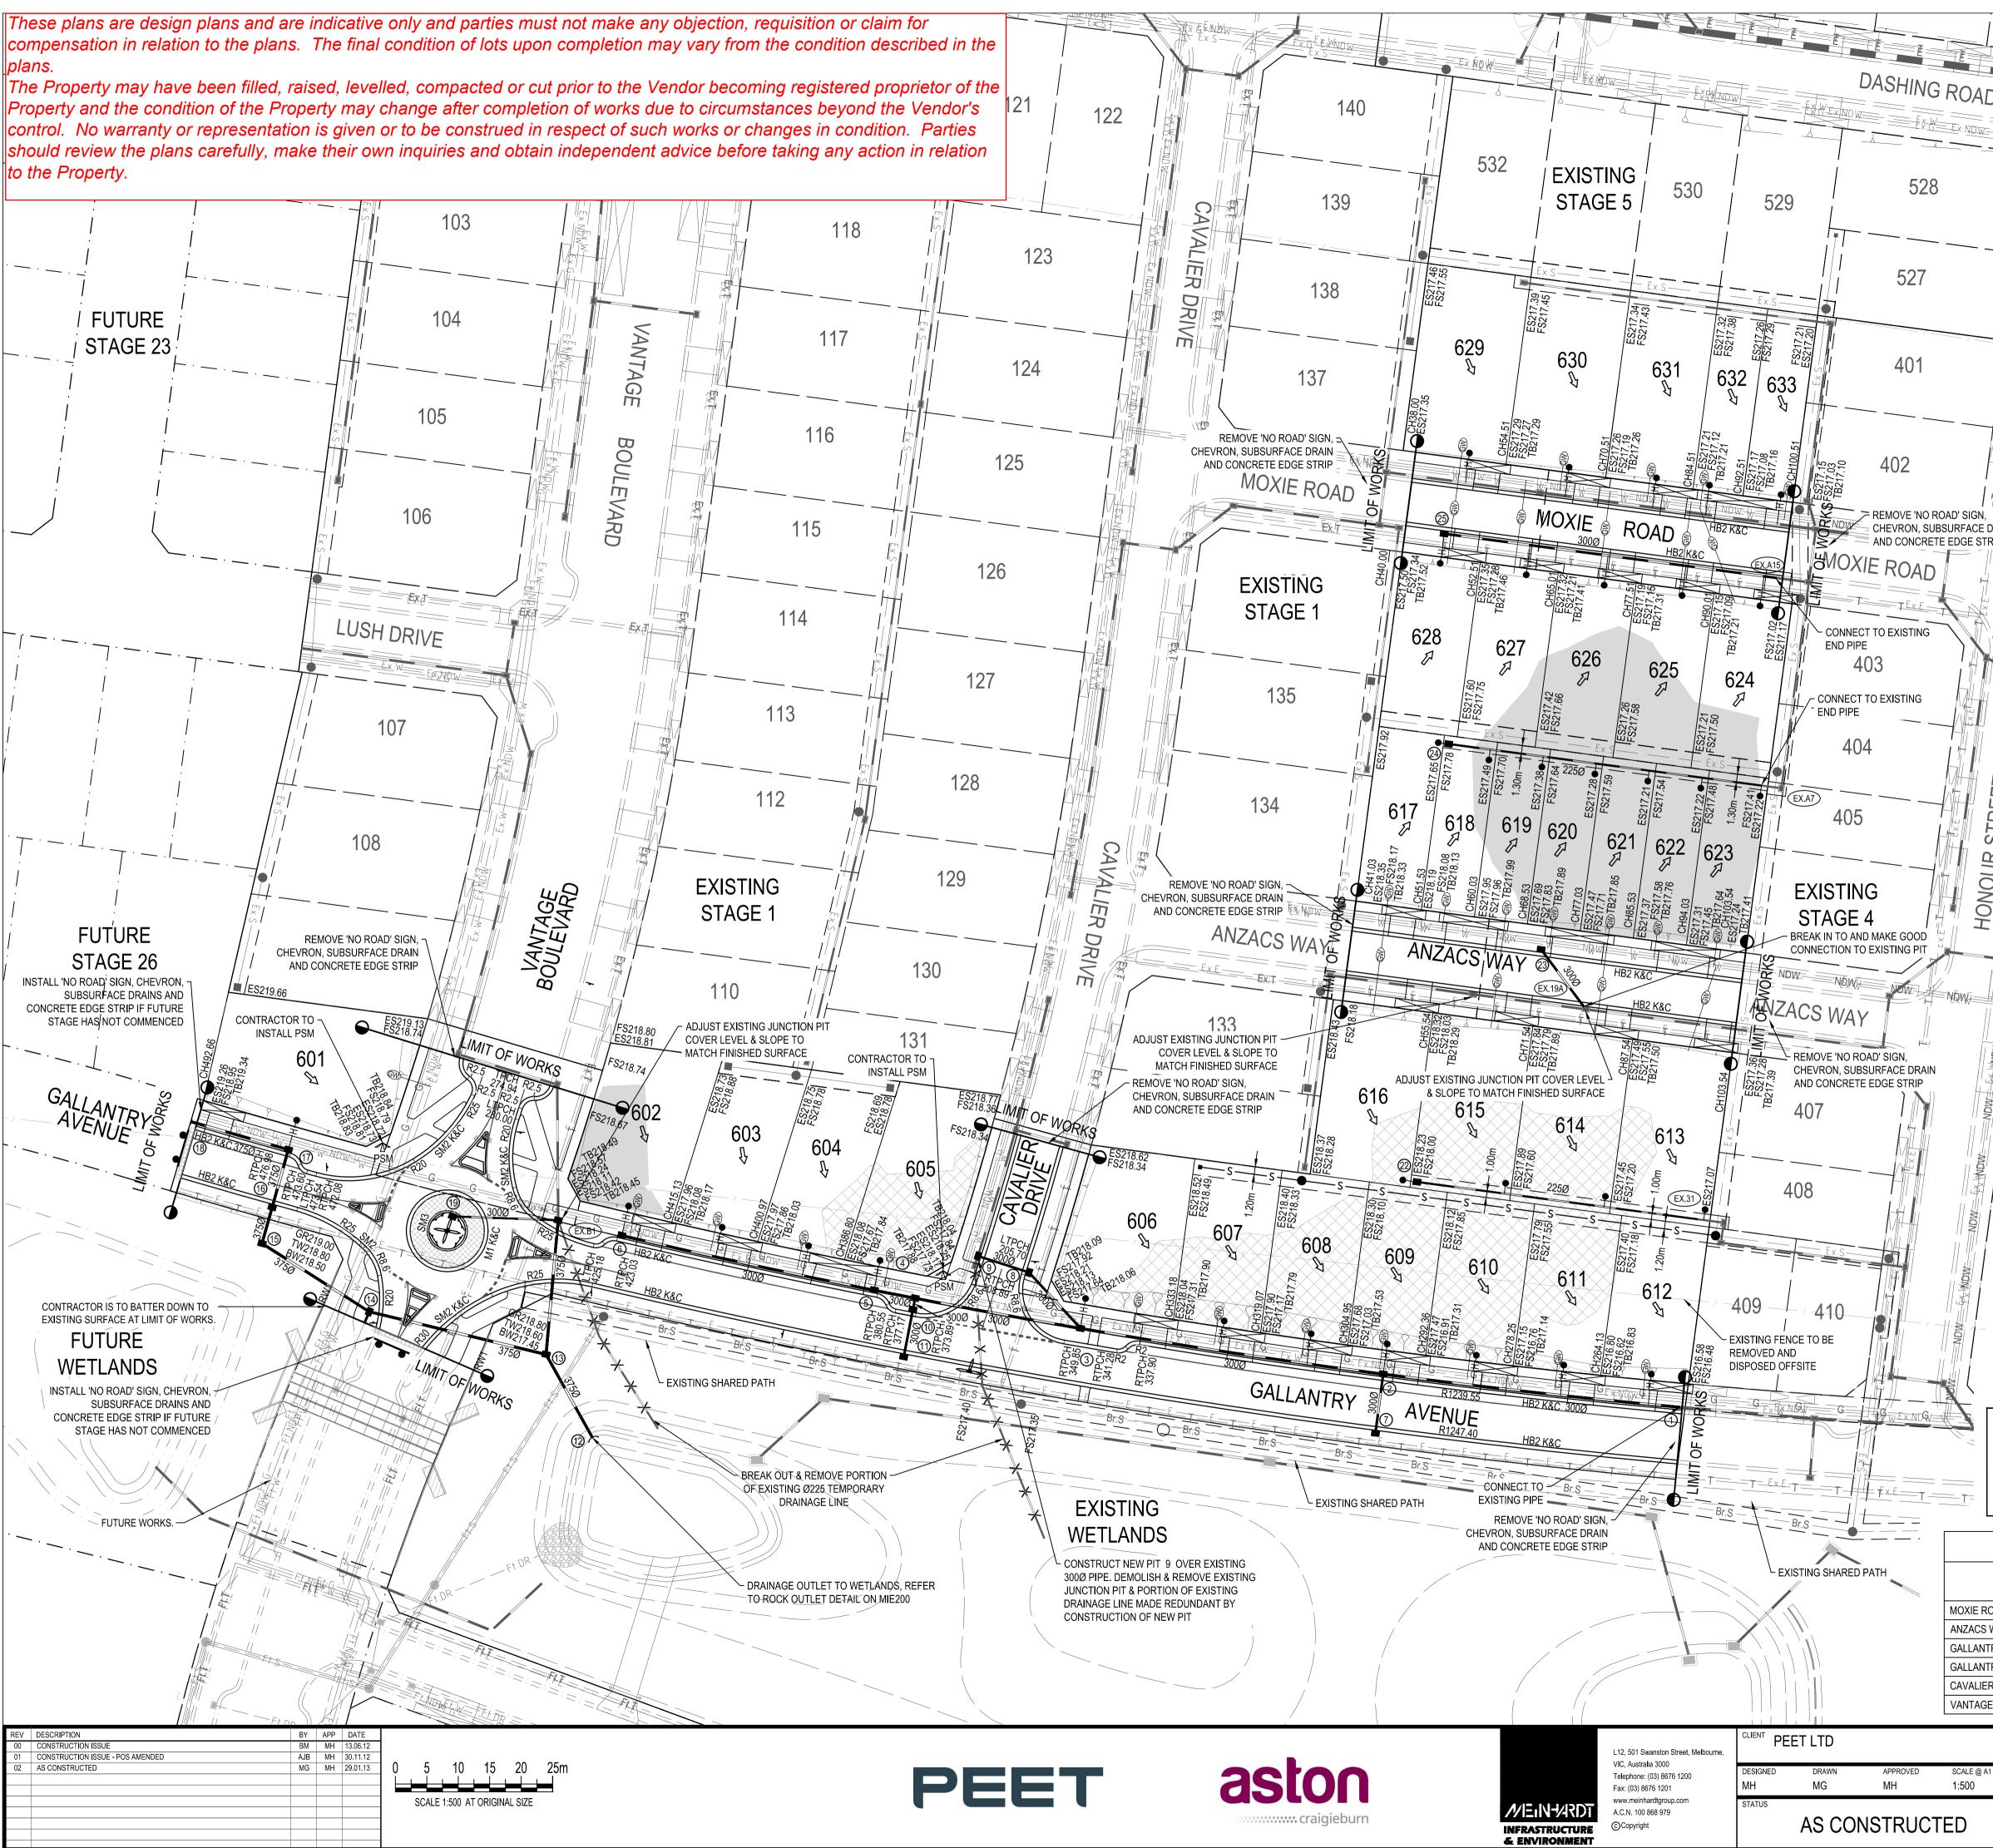

|             | A1)      |
|-------------|----------|
|             | 1 1.1.12 |
|             |          |
|             |          |
|             |          |
|             |          |
|             |          |
|             |          |
|             |          |
|             |          |
|             |          |
| IGN,        |          |
|             |          |
|             |          |
|             |          |
|             |          |
|             |          |
|             |          |
|             |          |
| NOUR STREET |          |
| LS ST       |          |
| OUR         |          |
| NOH MARK    |          |
|             |          |
|             |          |
|             |          |
|             |          |
|             |          |
|             |          |
|             |          |
|             |          |
|             |          |
|             |          |
| 4_          |          |

| ROADWORKS LEGEND                                                          |                                                                                                                                                                                                 |  |  |  |
|---------------------------------------------------------------------------|-------------------------------------------------------------------------------------------------------------------------------------------------------------------------------------------------|--|--|--|
| B2                                                                        | KERB & CHANNEL - (AS NOTED)                                                                                                                                                                     |  |  |  |
|                                                                           |                                                                                                                                                                                                 |  |  |  |
|                                                                           | TRANSITION KERB                                                                                                                                                                                 |  |  |  |
|                                                                           | PROPOSED DRIVEWAY CROSSING                                                                                                                                                                      |  |  |  |
| <del>XX</del>                                                             | EXISTING CONSTRUCTION TO BE REMOVED                                                                                                                                                             |  |  |  |
| <u> </u>                                                                  | NEW BATTER                                                                                                                                                                                      |  |  |  |
| 225Ø                                                                      | EXISTING STORMWATER DRAIN,<br>PIT AND PROPERTY INLET                                                                                                                                            |  |  |  |
| Ex.DR Ex.DR                                                               | OR                                                                                                                                                                                              |  |  |  |
|                                                                           | STORMWATER DRAIN, PIT<br>AND PROPERTY INLET                                                                                                                                                     |  |  |  |
| sss                                                                       | SEWER, MAINTENANCE STRUCTURES<br>AND PROPERTY CONNECTION                                                                                                                                        |  |  |  |
| >                                                                         | SWALE DRAIN INVERT AND<br>DIRECTION OF FLOW                                                                                                                                                     |  |  |  |
| <b>♪</b><br>PSM                                                           | PERMANENT SURVEY MARK (PSM)                                                                                                                                                                     |  |  |  |
| L<br>ES00.000<br>FS00.000<br>TB00.000<br>BW00.000<br>TW00.000<br>GR00.000 | TEMPORARY BENCH MARK (TBM)<br>EXISTING SURFACE LEVEL<br>FINISHED SURFACE LEVEL<br>TOP OR TOE OF BATTER LEVEL<br>BASE OF RETAINING WALL LEVEL<br>TOP OF RETAINING WALL LEVEL<br>GUARD RAIL LEVEL |  |  |  |
|                                                                           | STORMWATER PIT NO.<br>PROPOSED RETAINING WALL                                                                                                                                                   |  |  |  |
|                                                                           | THRESHOLD TREATMENT                                                                                                                                                                             |  |  |  |
| 57.0                                                                      | NEW FINISHED SURFACE CONTOUR                                                                                                                                                                    |  |  |  |
|                                                                           | EXISTING SURFACE CONTOUR                                                                                                                                                                        |  |  |  |
| 55.2                                                                      | CONCRETE EDGE STRIP WITH SUBSOIL<br>DRAIN "NO ROAD" SIGN & BARRIER                                                                                                                              |  |  |  |
| <u>چ</u>                                                                  | STREET SIGN                                                                                                                                                                                     |  |  |  |
| ••                                                                        | LIMIT OF WORKS                                                                                                                                                                                  |  |  |  |
| Ex.E                                                                      | EXISTING ELECTRICITY                                                                                                                                                                            |  |  |  |
| Ex.G                                                                      | EXISTING GAS                                                                                                                                                                                    |  |  |  |
| Ex.S                                                                      | EXISTING SEWER                                                                                                                                                                                  |  |  |  |
| ——— —— Ex.T ———                                                           | EXISTING TELECOM                                                                                                                                                                                |  |  |  |
| Ex.W                                                                      | EXISTING WATER                                                                                                                                                                                  |  |  |  |
| Ex.NDW                                                                    | EXISTING NON-DRINKING WATER                                                                                                                                                                     |  |  |  |
| ——————————————————————————————————————                                    | PROPOSED ELECTRICITY                                                                                                                                                                            |  |  |  |
| G G G                                                                     | PROPOSED GAS                                                                                                                                                                                    |  |  |  |
| Br.S                                                                      | PROPOSED BRANCH SEWER                                                                                                                                                                           |  |  |  |
| TTT                                                                       | PROPOSED TELECOM                                                                                                                                                                                |  |  |  |
| W W                                                                       | PROPOSED WATER                                                                                                                                                                                  |  |  |  |
| NDW                                                                       | PROPOSED NON-DRINKING WATER                                                                                                                                                                     |  |  |  |
| Ft.DR                                                                     | FUTURE STORMWATER DRAIN                                                                                                                                                                         |  |  |  |
| Ft.S                                                                      |                                                                                                                                                                                                 |  |  |  |
|                                                                           |                                                                                                                                                                                                 |  |  |  |
| <u>GRADING LEGEND</u>                                                     |                                                                                                                                                                                                 |  |  |  |
| DIRECTION OF FALL                                                         |                                                                                                                                                                                                 |  |  |  |
|                                                                           |                                                                                                                                                                                                 |  |  |  |

LOT FILLING

(FILL GREATER THAN 200mm DEEP)

LOT CUT (CUT GREATER THAN 200mm DEEP)

WARNING

PROPOSED SERVICES THE LOCATION AND EXTENT OF PROPOSED SERVICES IS INDICATIVE ONLY AND ARE NOT TO BE USED FOR CONSTRUCTION. REFER TO AUTHORISED DOCUMENTATION BY RELEVANT AUTHORITY FOR CONSTRUCTION DETAILS

## WARNING

**BEWARE OF UNDERGROUND SERVICES** THE LOCATIONS OF UNDERGROUND SERVICES ARE APPROXIMATE ONLY AND THEIR EXACT POSITION SHOULD BE PROVEN ON SITE. NO GUARANTEE IS GIVEN THAT ALL EXISTING SERVICES ARE SHOWN.

## SERVICES OFFSET TABLE

| STREET NAME                      | GAS    | RECYCLED<br>WATER | POTABLE<br>WATER | TELECOM. | ELECTRICITY |
|----------------------------------|--------|-------------------|------------------|----------|-------------|
| XIE ROAD                         | 2.10 N | 2.50 N            | 3.00 N           | 1.85 S   | 2.35 S      |
| ZACS WAY                         | 2.10 N | 2.50 N            | 3.00 N           | 1.85 S   | 2.35 S      |
| LANTRY AVENUE EAST OF ROUNDABOUT | 2.10 N | EX. 2.50 N        | EX. 3.00 N       | 0.30 S   | 0.80 S      |
| LANTRY AVENUE WEST OF ROUNDABOUT | 2.10 N | 2.50 N            | 3.00 N           | 0.30 S   | 0.80 S      |
| /ALIER DRIVE                     | 2.10 W | 2.50 W            | 3.00 W           | 1.85 E   | 2.35 E      |
| NTAGE BOULEVARD                  | 1.90 W | 2.80 W            | 3.70 W           | 1.85 E   | 2.35 E      |
|                                  |        |                   |                  |          |             |
| PROJECT ASTON EST                | TATE   |                   |                  |          | NORTH       |

| ASTON ESTATE<br>STAGE 6<br>HUME CITY COUNCIL |            |            |     |
|----------------------------------------------|------------|------------|-----|
| DETAIL PLAN                                  | PROJECT No | DRAWING No | REV |
|                                              | 102419-06  | MIE100     | 02  |