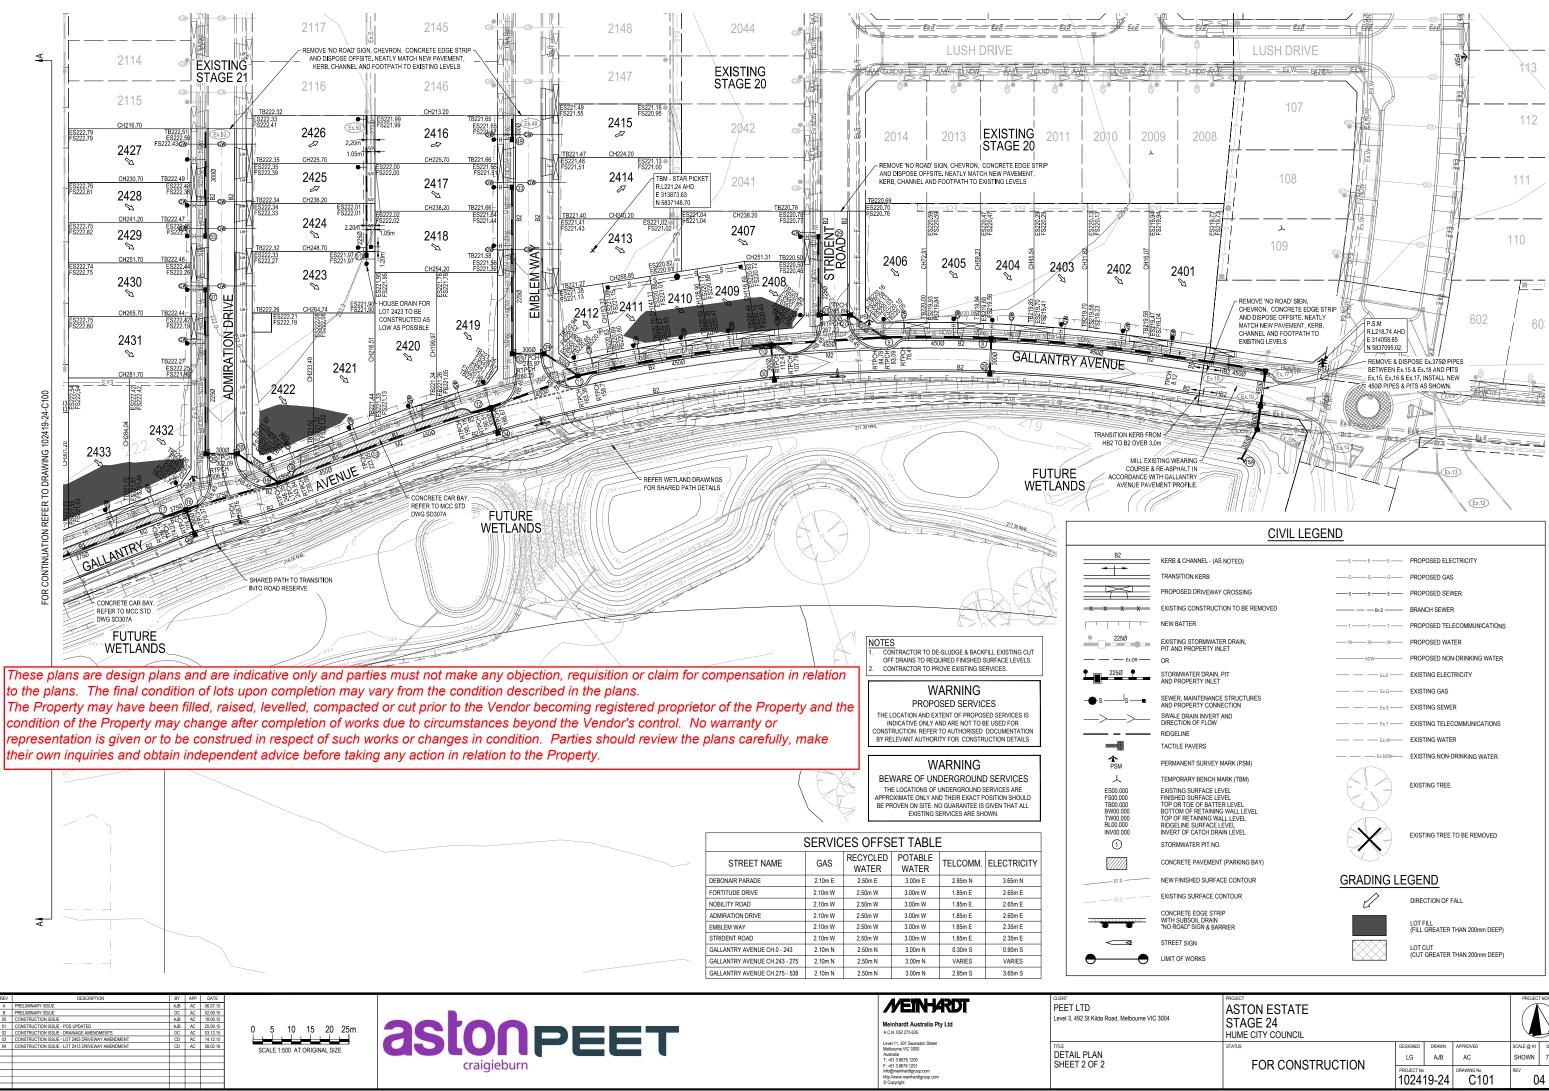

## **CIVIL LEGEND**

| KERB & CHANNEL - (AS NOTED)                                                                                                                                                     | —EEE       | PROPOSED ELECTRICITY        |
|---------------------------------------------------------------------------------------------------------------------------------------------------------------------------------|------------|-----------------------------|
| TRANSITION KERB                                                                                                                                                                 | GGG        | PROPOSED GAS                |
| PROPOSED DRIVEWAY CROSSING                                                                                                                                                      | ss         | PROPOSED SEWER              |
| EXISTING CONSTRUCTION TO BE REMOVED                                                                                                                                             | Br.S       | BRANCH SEWER                |
| NEW BATTER                                                                                                                                                                      | TTT        | PROPOSED TELECOMMUNICATIONS |
| EXISTING STORMWATER DRAIN,<br>PIT AND PROPERTY INLET                                                                                                                            |            | PROPOSED WATER              |
| OR                                                                                                                                                                              | NDW        | PROPOSED NON-DRINKING WATER |
| STORMWATER DRAIN, PIT                                                                                                                                                           | Ex.E       | EXISTING ELECTRICITY        |
|                                                                                                                                                                                 | Ex.G       | EXISTING GAS                |
| SEWER, MAINTENANCE STRUCTURES<br>AND PROPERTY CONNECTION                                                                                                                        | Ex.S       | EXISTING SEWER              |
| SWALE DRAIN INVERT AND<br>DIRECTION OF FLOW                                                                                                                                     | Ex.T       | EXISTING TELECOMMUNICATIONS |
| RIDGELINE                                                                                                                                                                       | E×W        | EXISTING WATER              |
| TACTILE PAVERS                                                                                                                                                                  | LL.W       | EXISTING WATER              |
| PERMANENT SURVEY MARK (PSM)                                                                                                                                                     | Ex.NDW     | EXISTING NON-DRINKING WATER |
| TEMPORARY BENCH MARK (TBM)<br>EXISTING SURFACE LEVEL                                                                                                                            |            | EXISTING TREE               |
| FINISHED SURFACE LEVEL<br>TOP OR TOE OF BATTER LEVEL<br>BOTTOM OF RETAINING WALL LEVEL<br>TOP OF RETAINING WALL LEVEL<br>RIDGELINE SURFACE LEVEL<br>INVERT OF CATCH DRAIN LEVEL |            | EXISTING TREE TO BE REMOVED |
| STORMWATER PIT NO.                                                                                                                                                              |            |                             |
| CONCRETE PAVEMENT (PARKING BAY)                                                                                                                                                 |            |                             |
| NEW FINISHED SURFACE CONTOUR                                                                                                                                                    | GRADING LE | GEND                        |
| EXISTING SURFACE CONTOUR                                                                                                                                                        | $\square$  | DIRECTION OF FALL           |
| CONCRETE EDGE STRIP                                                                                                                                                             | 2          |                             |

LOT FILL (FILL GREATER THAN 200mm DEEP)

LOT CUT (CUT GREATER THAN 200mm DEEP)

## WARNING

BEWARE OF UNDERGROUND SERVICES THE LOCATIONS OF UNDERGROUND SERVICES ARE PPROXIMATE ONLY AND THEIR EXACT POSITION SHOULD BE PROVEN ON SITE. NO GUARANTEE IS GIVEN THAT ALL EXISTING SERVICES ARE SHOWN.

## WARNING

PROPOSED SERVICES THE LOCATION AND EXTENT OF PROPOSED SERVICES IS INDICATIVE ONLY AND ARE NOT TO BE USED FOR CONSTRUCTION, REFER TO AUTHORISED, DOCUMENTATION BY RELEVANT AUTHORITY FOR CONSTRUCTION DETAILS

| SERVICES OFFSET TABLE         |         |                   |                  |          |             |  |  |
|-------------------------------|---------|-------------------|------------------|----------|-------------|--|--|
| STREET NAME                   | GAS     | RECYCLED<br>WATER | POTABLE<br>WATER | TELCOMM. | ELECTRICITY |  |  |
| DEBONAIR PARADE               | 2.10m E | 2.50m E           | 3.00m E          | 2.85m N  | 3.65m N     |  |  |
| FORTITUDE DRIVE               | 2.10m W | 2.50m W           | 3.00m W          | 1.85m E  | 2.65m E     |  |  |
| NOBILITY ROAD                 | 2.10m W | 2.50m W           | 3.00m W          | 1.85m E  | 2.65m E     |  |  |
| ADMIRATION DRIVE              | 2.10m W | 2.50m W           | 3.00m W          | 1.85m E  | 2.60m E     |  |  |
| EMBLEM WAY                    | 2.10m W | 2.50m W           | 3.00m W          | 1.85m E  | 2.35m E     |  |  |
| STRIDENT ROAD                 | 2.10m W | 2.50m W           | 3.00m W          | 1.85m E  | 2.35m E     |  |  |
| GALLANTRY AVENUE CH.0 - 243   | 2.10m N | 2.50m N           | 3.00m N          | 0.30m S  | 0.90m S     |  |  |
| GALLANTRY AVENUE CH.243 - 275 | 2.10m N | 2.50m N           | 3.00m N          | VARIES   | VARIES      |  |  |
| GALLANTRY AVENUE CH.275 - 538 | 2.10m N | 2.50m N           | 3.00m N          | 2.85m S  | 3.65m S     |  |  |

| ASTON ESTATE<br>STAGE 24<br>HUME CITY COUNCIL |                        |              |                | PROJECT             | NORTH            |
|-----------------------------------------------|------------------------|--------------|----------------|---------------------|------------------|
| FOR CONSTRUCTION                              | DESIGNED<br>LG         | drawn<br>AJB | APPROVED<br>AC | SCALE @ A1<br>SHOWN | SHEET<br>6 OF 32 |
| FOR CONSTRUCTION                              | PROJECT №<br>102419-24 |              | C100           | <sup>REV</sup> 04   |                  |

DETAIL PLAN SHEET 1 OF 2

| CHANNEL - (AS NOTED)                                                                                                                                 | ——E——E——E—— | PROPOSED ELECTRICITY                       |
|------------------------------------------------------------------------------------------------------------------------------------------------------|-------------|--------------------------------------------|
| FION KERB                                                                                                                                            | GG          | PROPOSED GAS                               |
| SED DRIVEWAY CROSSING                                                                                                                                | ss          | PROPOSED SEWER                             |
| G CONSTRUCTION TO BE REMOVED                                                                                                                         | Br.S        |                                            |
| TTER                                                                                                                                                 | TTT         | PROPOSED TELECOMMUNICATIONS                |
| G STORMWATER DRAIN,                                                                                                                                  |             | PROPOSED WATER                             |
| PROPERTY INLET                                                                                                                                       |             | PROPOSED NON-DRINKING WATER                |
| ATER DRAIN, PIT                                                                                                                                      | Ex.E        | EXISTING ELECTRICITY                       |
| PERTY INLET                                                                                                                                          | Ex.G        | EXISTING GAS                               |
| MAINTENANCE STRUCTURES<br>DPERTY CONNECTION                                                                                                          | Ex.S        | EXISTING SEWER                             |
| DRAIN INVERT AND<br>DN OF FLOW                                                                                                                       | Ex.T        | EXISTING TELECOMMUNICATIONS                |
| ίΕ                                                                                                                                                   | Ex.W        | EXISTING WATER                             |
| PAVERS                                                                                                                                               | Ex.NDW      | EXISTING NON-DRINKING WATER                |
| ENT SURVEY MARK (PSM)                                                                                                                                |             |                                            |
| ARY BENCH MARK (TBM)<br>S SURFACE LEVEL                                                                                                              | AL A        | EXISTING TREE                              |
| SURFACE LEVEL<br>IOE OF BATTER LEVEL<br>OF RETAINING WALL LEVEL<br>ET JAINING WALL LEVEL<br>ES URFACE LEVEL<br>9F CATCH DRAIN LEVEL<br>JATER PIT NO. |             | EXISTING TREE TO BE REMOVED                |
| TE PAVEMENT (PARKING BAY)                                                                                                                            |             |                                            |
| SHED SURFACE CONTOUR                                                                                                                                 | GRADING LE  | EGEND                                      |
| S SURFACE CONTOUR                                                                                                                                    | 1           | DIRECTION OF FALL                          |
| TE EDGE STRIP<br>BSOIL DRAIN<br>D° SIGN & BARRIER                                                                                                    |             | LOT FILL<br>(FILL GREATER THAN 200mm DEEP) |
| SIGN                                                                                                                                                 |             | LOT CUT                                    |
| WORKS                                                                                                                                                |             | (CUT GREATER THAN 200mm DEEP)              |
|                                                                                                                                                      |             |                                            |
|                                                                                                                                                      |             |                                            |
| ASTON ESTATE                                                                                                                                         |             | PROJECT                                    |

| ASTON ESTATE<br>STAGE 24<br>HUME CITY COUNCIL |                         |       |          |            |         |
|-----------------------------------------------|-------------------------|-------|----------|------------|---------|
| TATUS                                         | DESIGNED                | DRAWN | APPROVED | SCALE @ A1 | SHEET   |
|                                               | LG                      | AJB   | AC       | SHOWN      | 7 of 32 |
| FOR CONSTRUCTION                              | PROJECT No<br>102419-24 |       | C101     | REV 04     |         |