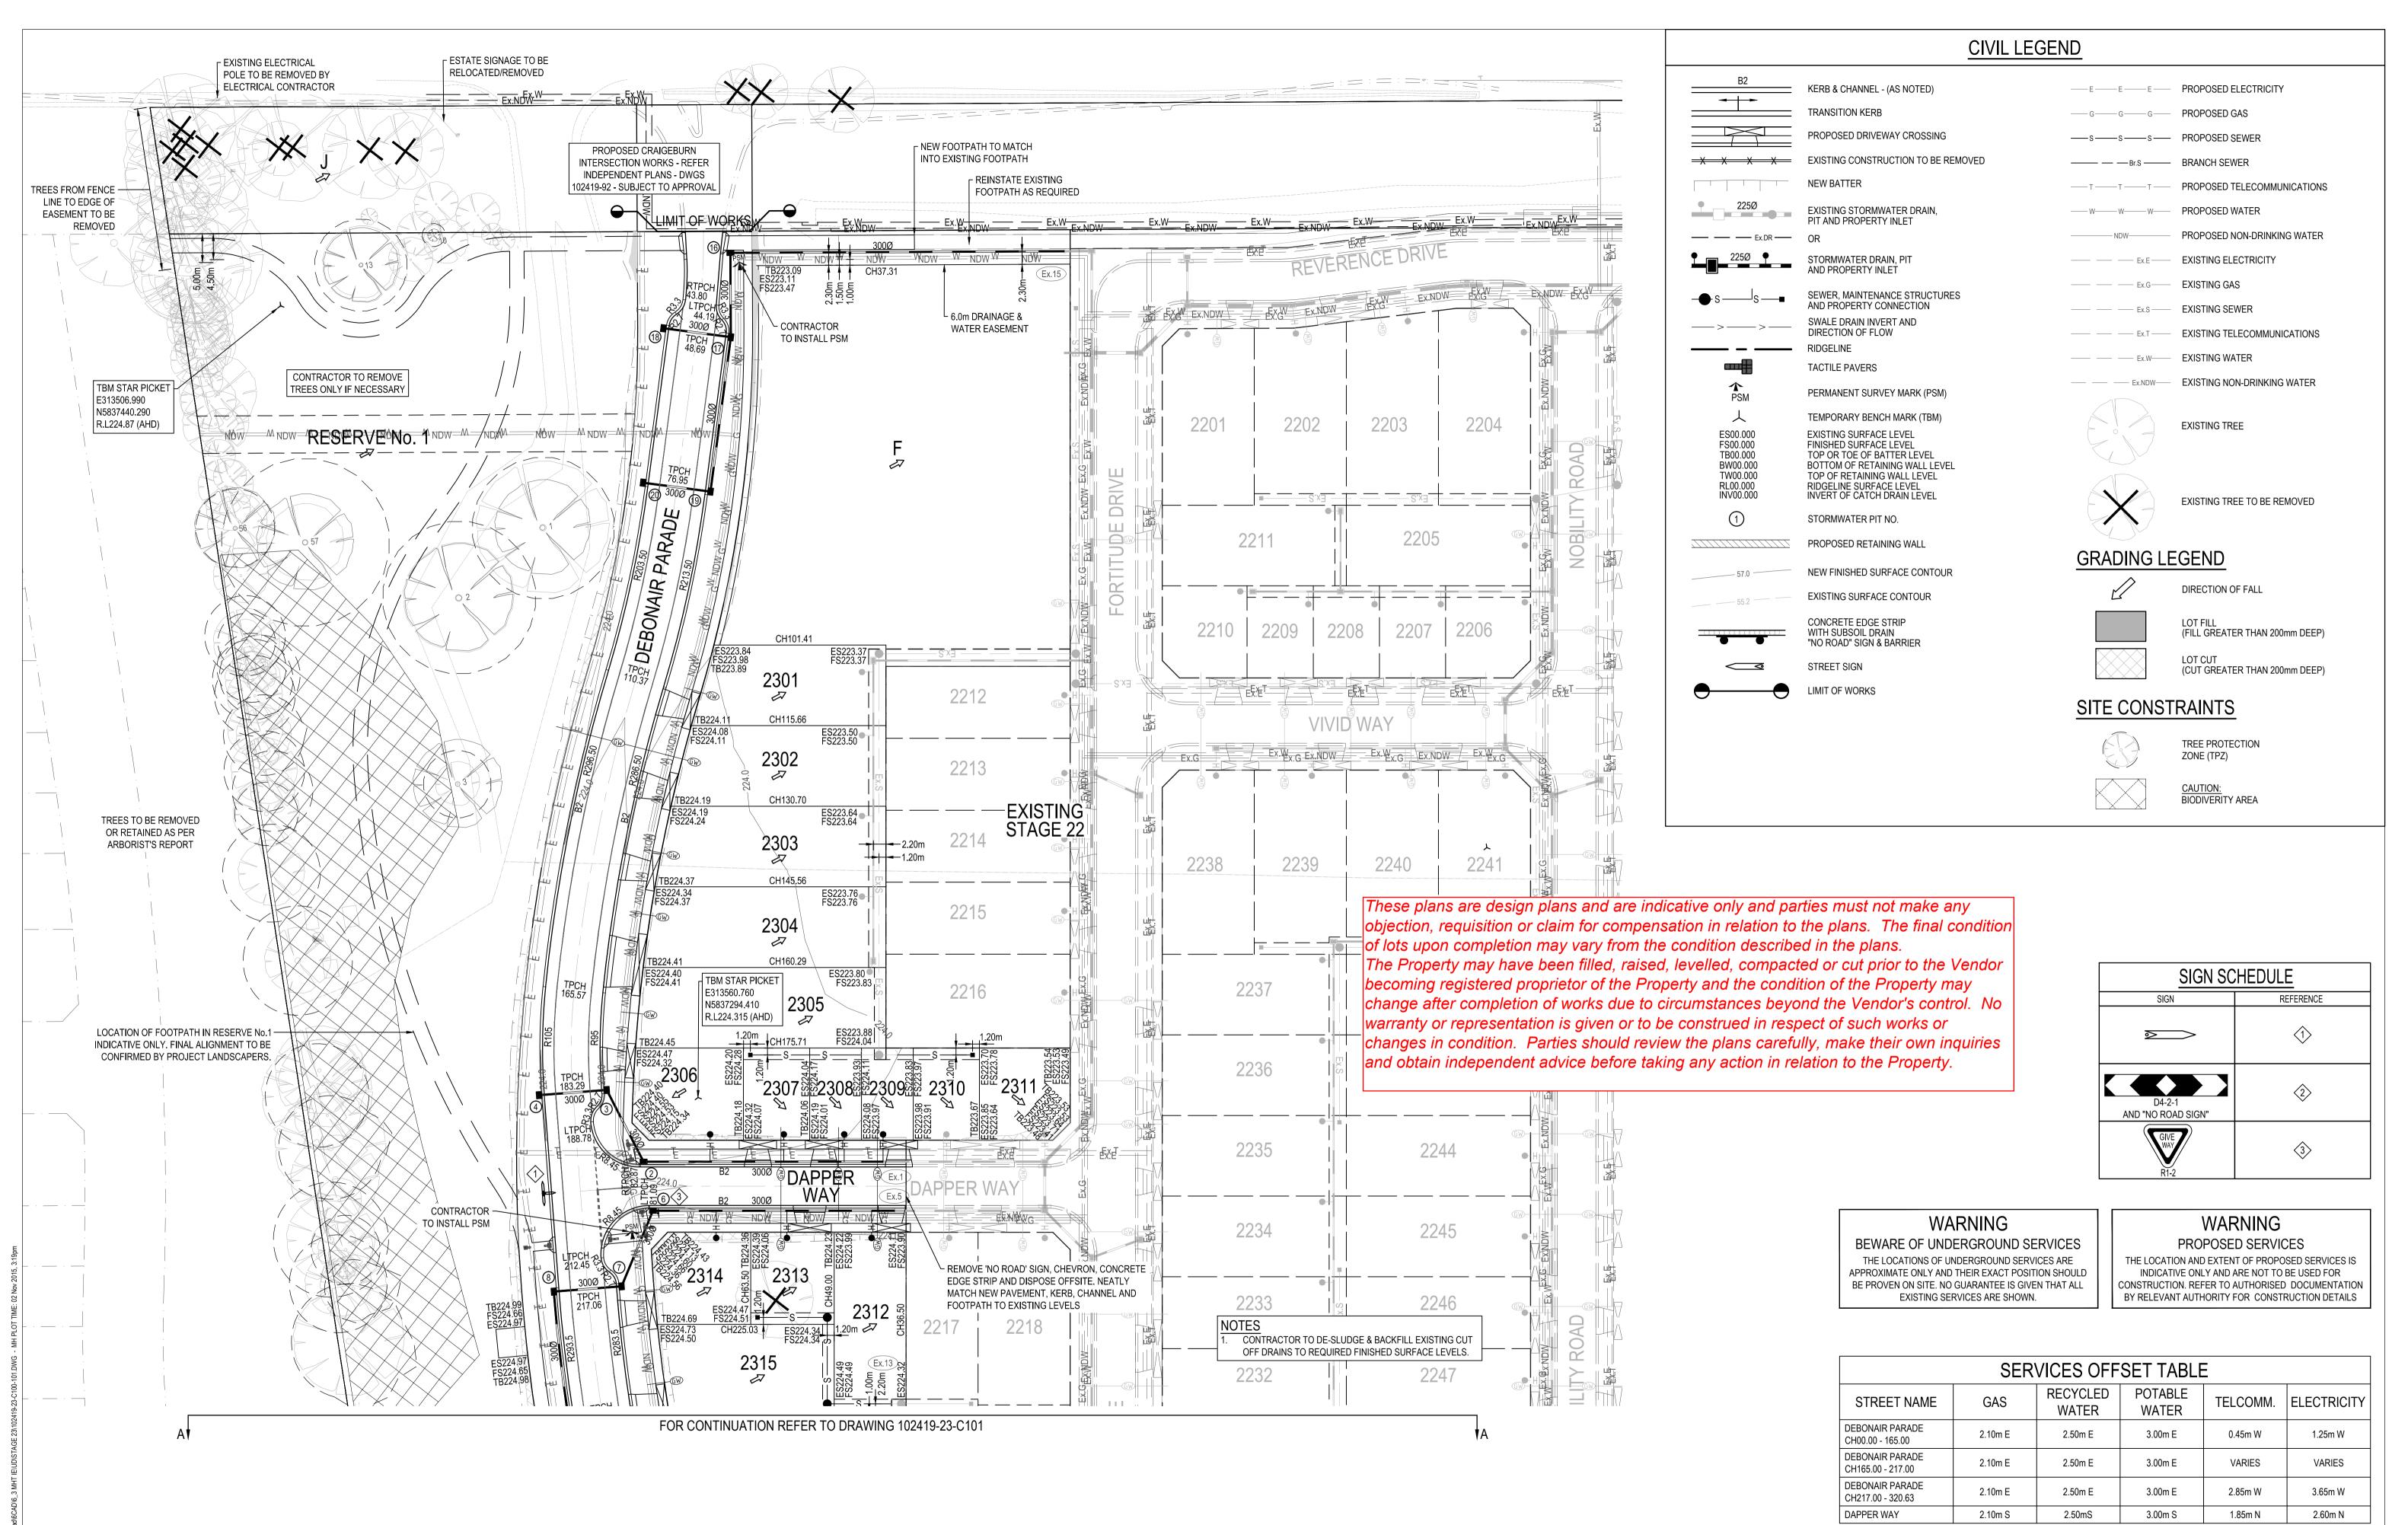

TITLE
DETAIL PLAN
SHEET 1 OF 2

PROJECT
ASTON ESTATE
STAGE 23
HUME CITY COUNCIL

STATUS

FOR CONSTRI

STON ESTATE
TAGE 23
JME CITY COUNCIL

TUS

FOR CONSTRUCTION

DESIGNED DRAWN APPROVED SCALE @ A1 SHEET SHOWN 4 OF 14

PROJECT NOT DRAWING NO TREV

102419-23 C100 04