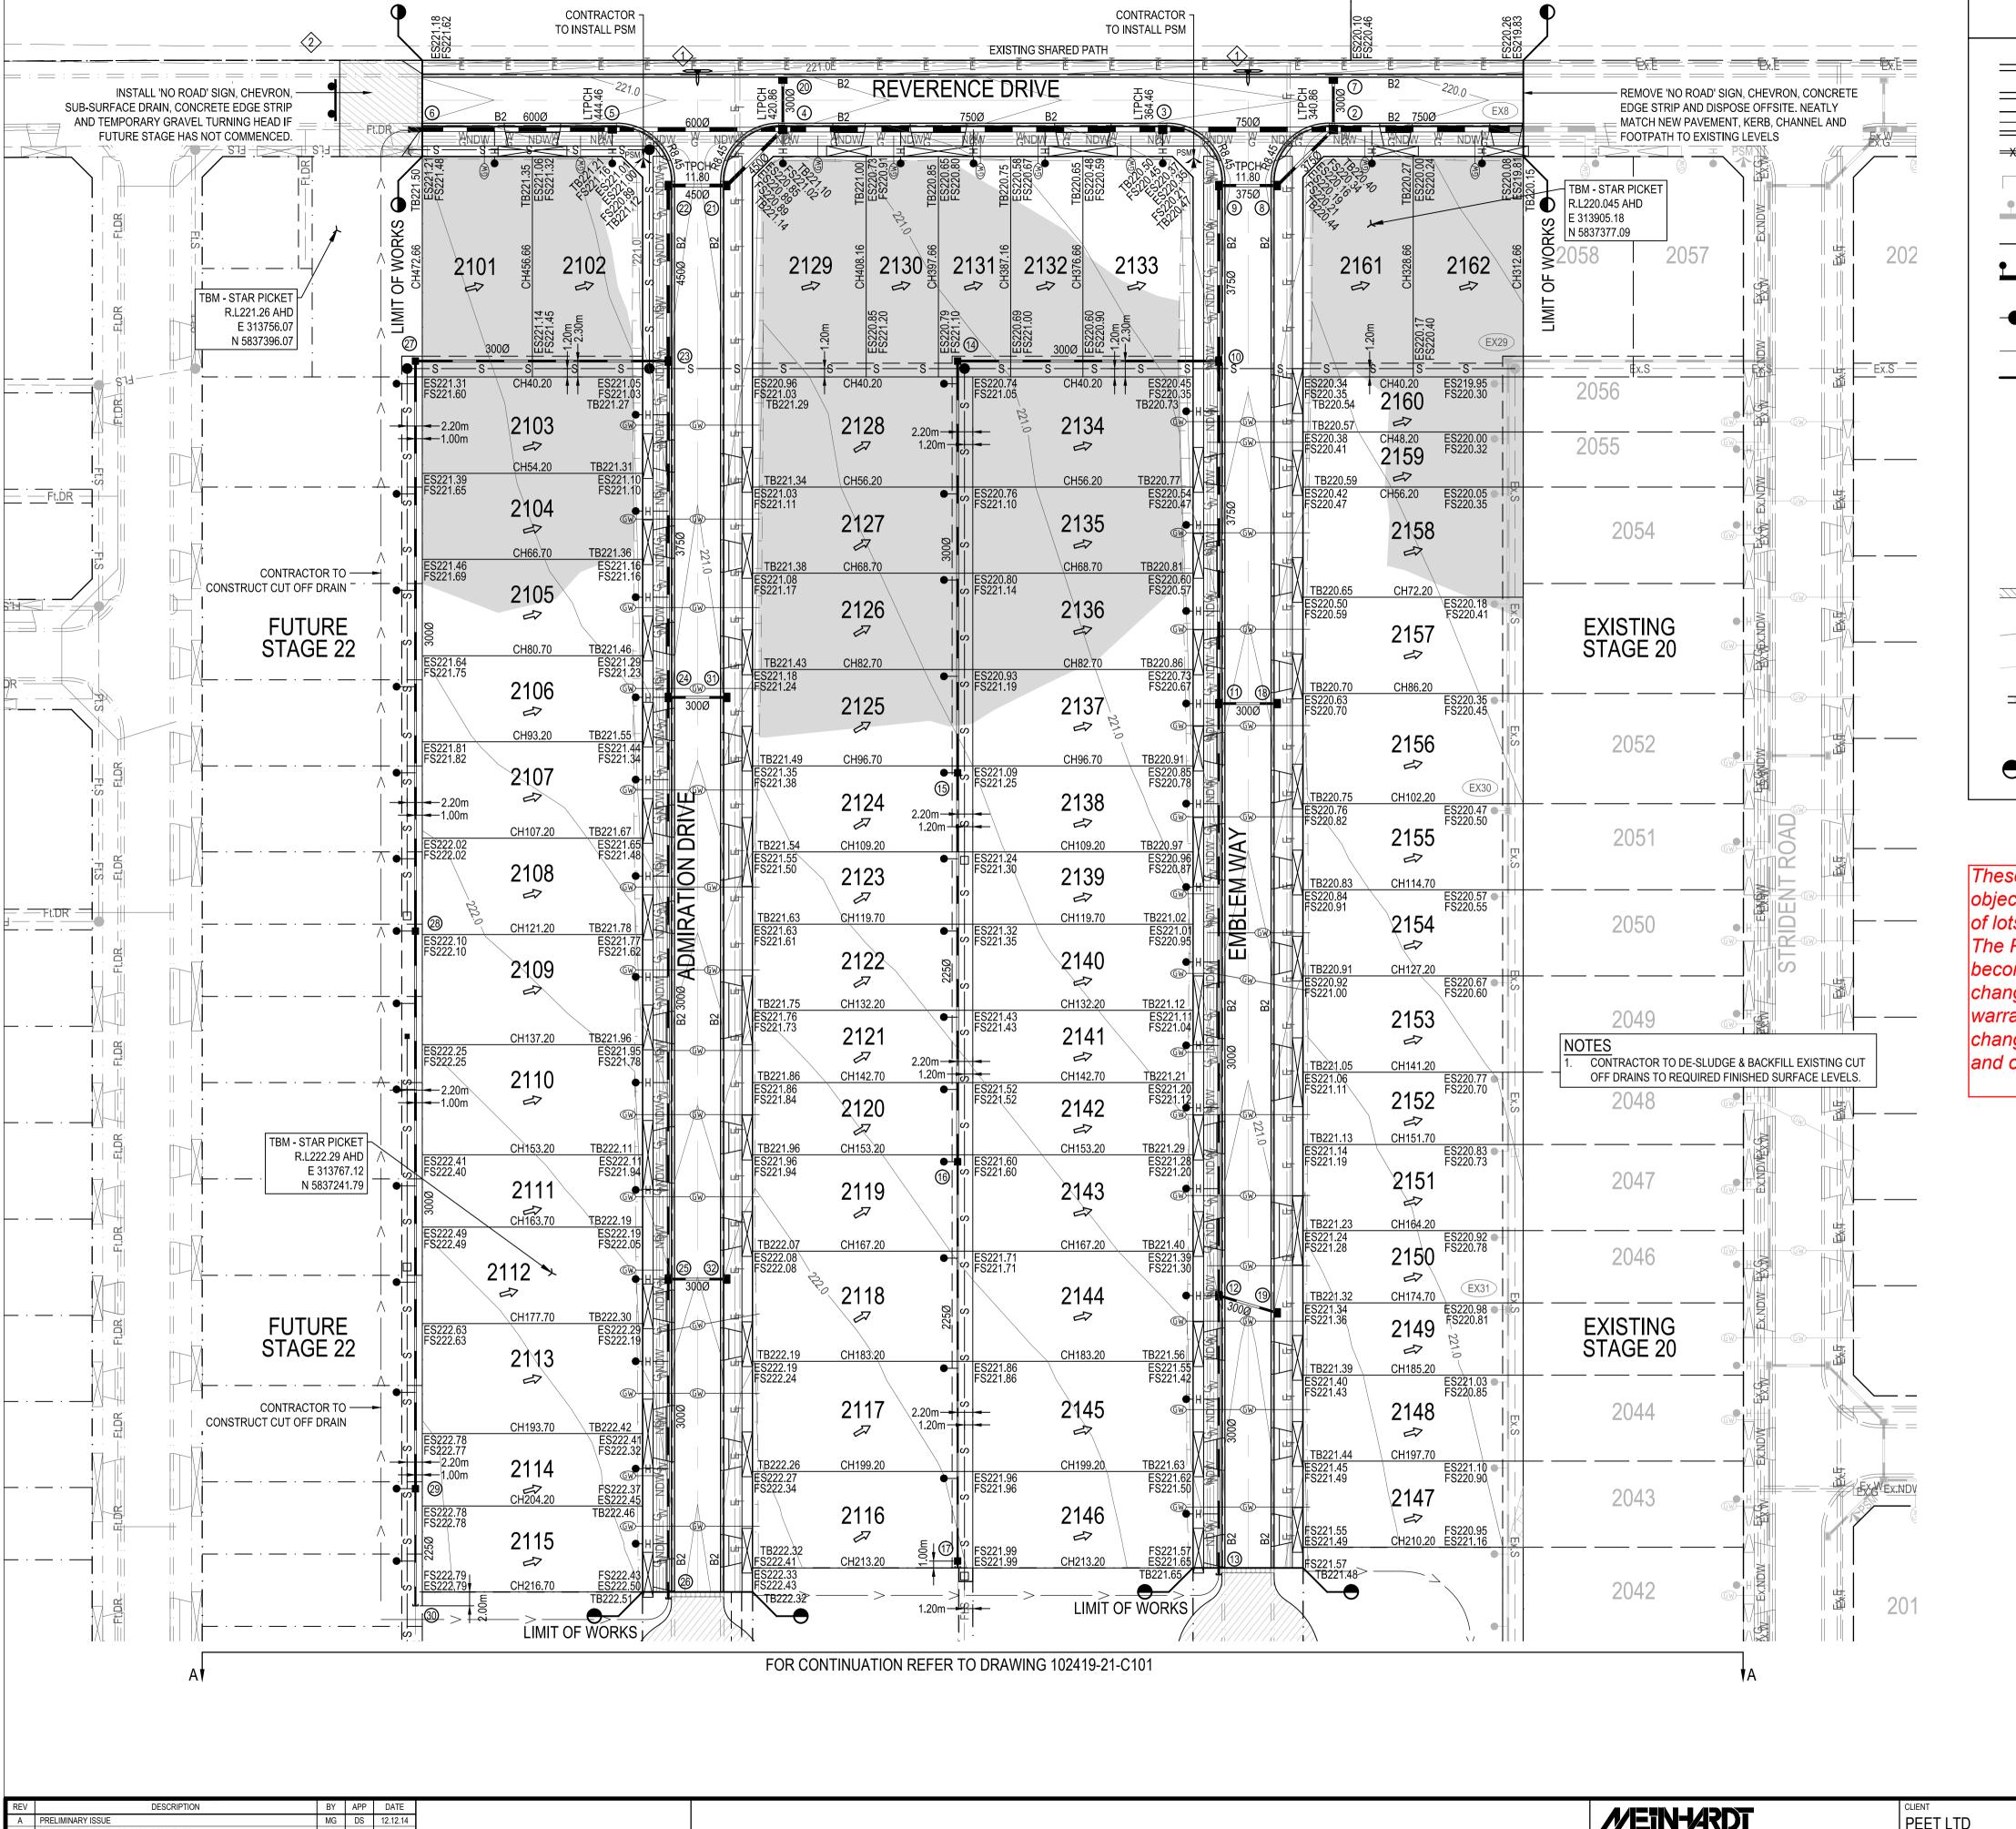

These plans are design plans and are indicative only and parties must not make any objection, requisition or claim for compensation in relation to the plans. The final condition of lots upon completion may vary from the condition described in the plans. The Property may have been filled, raised, levelled, compacted or cut prior to the Vendor becoming registered proprietor of the Property and the condition of the Property may change after completion of works due to circumstances beyond the Vendor's control. No warranty or representation is given or to be construed in respect of such works or changes in condition. Parties should review the plans carefully, make their own inquiries and obtain independent advice before taking any action in relation to the Property.

| SIGN SCHEDULE                |                        |  |  |  |  |  |
|------------------------------|------------------------|--|--|--|--|--|
| SIGN                         | REFERENCE              |  |  |  |  |  |
| <b>≥</b>                     | 1>                     |  |  |  |  |  |
| D4-2-1<br>AND "NO ROAD SIGN" | <u>\$\rightarrow\$</u> |  |  |  |  |  |

## WARNING

BEWARE OF UNDERGROUND SERVICES THE LOCATIONS OF UNDERGROUND SERVICES ARE APPROXIMATE ONLY AND THEIR EXACT POSITION SHOULD BE PROVEN ON SITE. NO GUARANTEE IS GIVEN THAT ALL

EXISTING SERVICES ARE SHOWN.

## WARNING PROPOSED SERVICES THE LOCATION AND EXTENT OF PROPOSED SERVICES IS INDICATIVE ONLY AND ARE NOT TO BE USED FOR CONSTRUCTION. REFER TO AUTHORISED DOCUMENTATION

SCALE @ A1 SHEE

SHOWN 4 of 1

BY RELEVANT AUTHORITY FOR CONSTRUCTION DETAIL

SERVICES OFFSET TABLE RECYCLED POTABLE

PROJECT No

102419-21

| DESCRIPTION NARY ISSUE | BY   APP   DATE | CLIENT PEET LTD | PROJECT          |                    | 2.50111 5          | 3.00111 3          | 0.23II N           | PROJECT NORTH |
|------------------------|-----------------|-----------------|------------------|--------------------|--------------------|--------------------|--------------------|---------------|
|                        |                 |                 | EMBLEM WAY       | 2.10m W<br>2.10m S | 2.50m W<br>2.50m S | 3.00m W<br>3.00m S | 1.85m E<br>0.25m N | 2.35m E       |
|                        |                 |                 | ADMIRATION DRIVE | 2.10m W            | 2.50m W            | 3.00m W            | 1.85m E            | 2.60m E       |
|                        |                 |                 | STREET NAME      | GAS                | WATER              | WATER              | TELECOM.           | ELECTRICITY   |