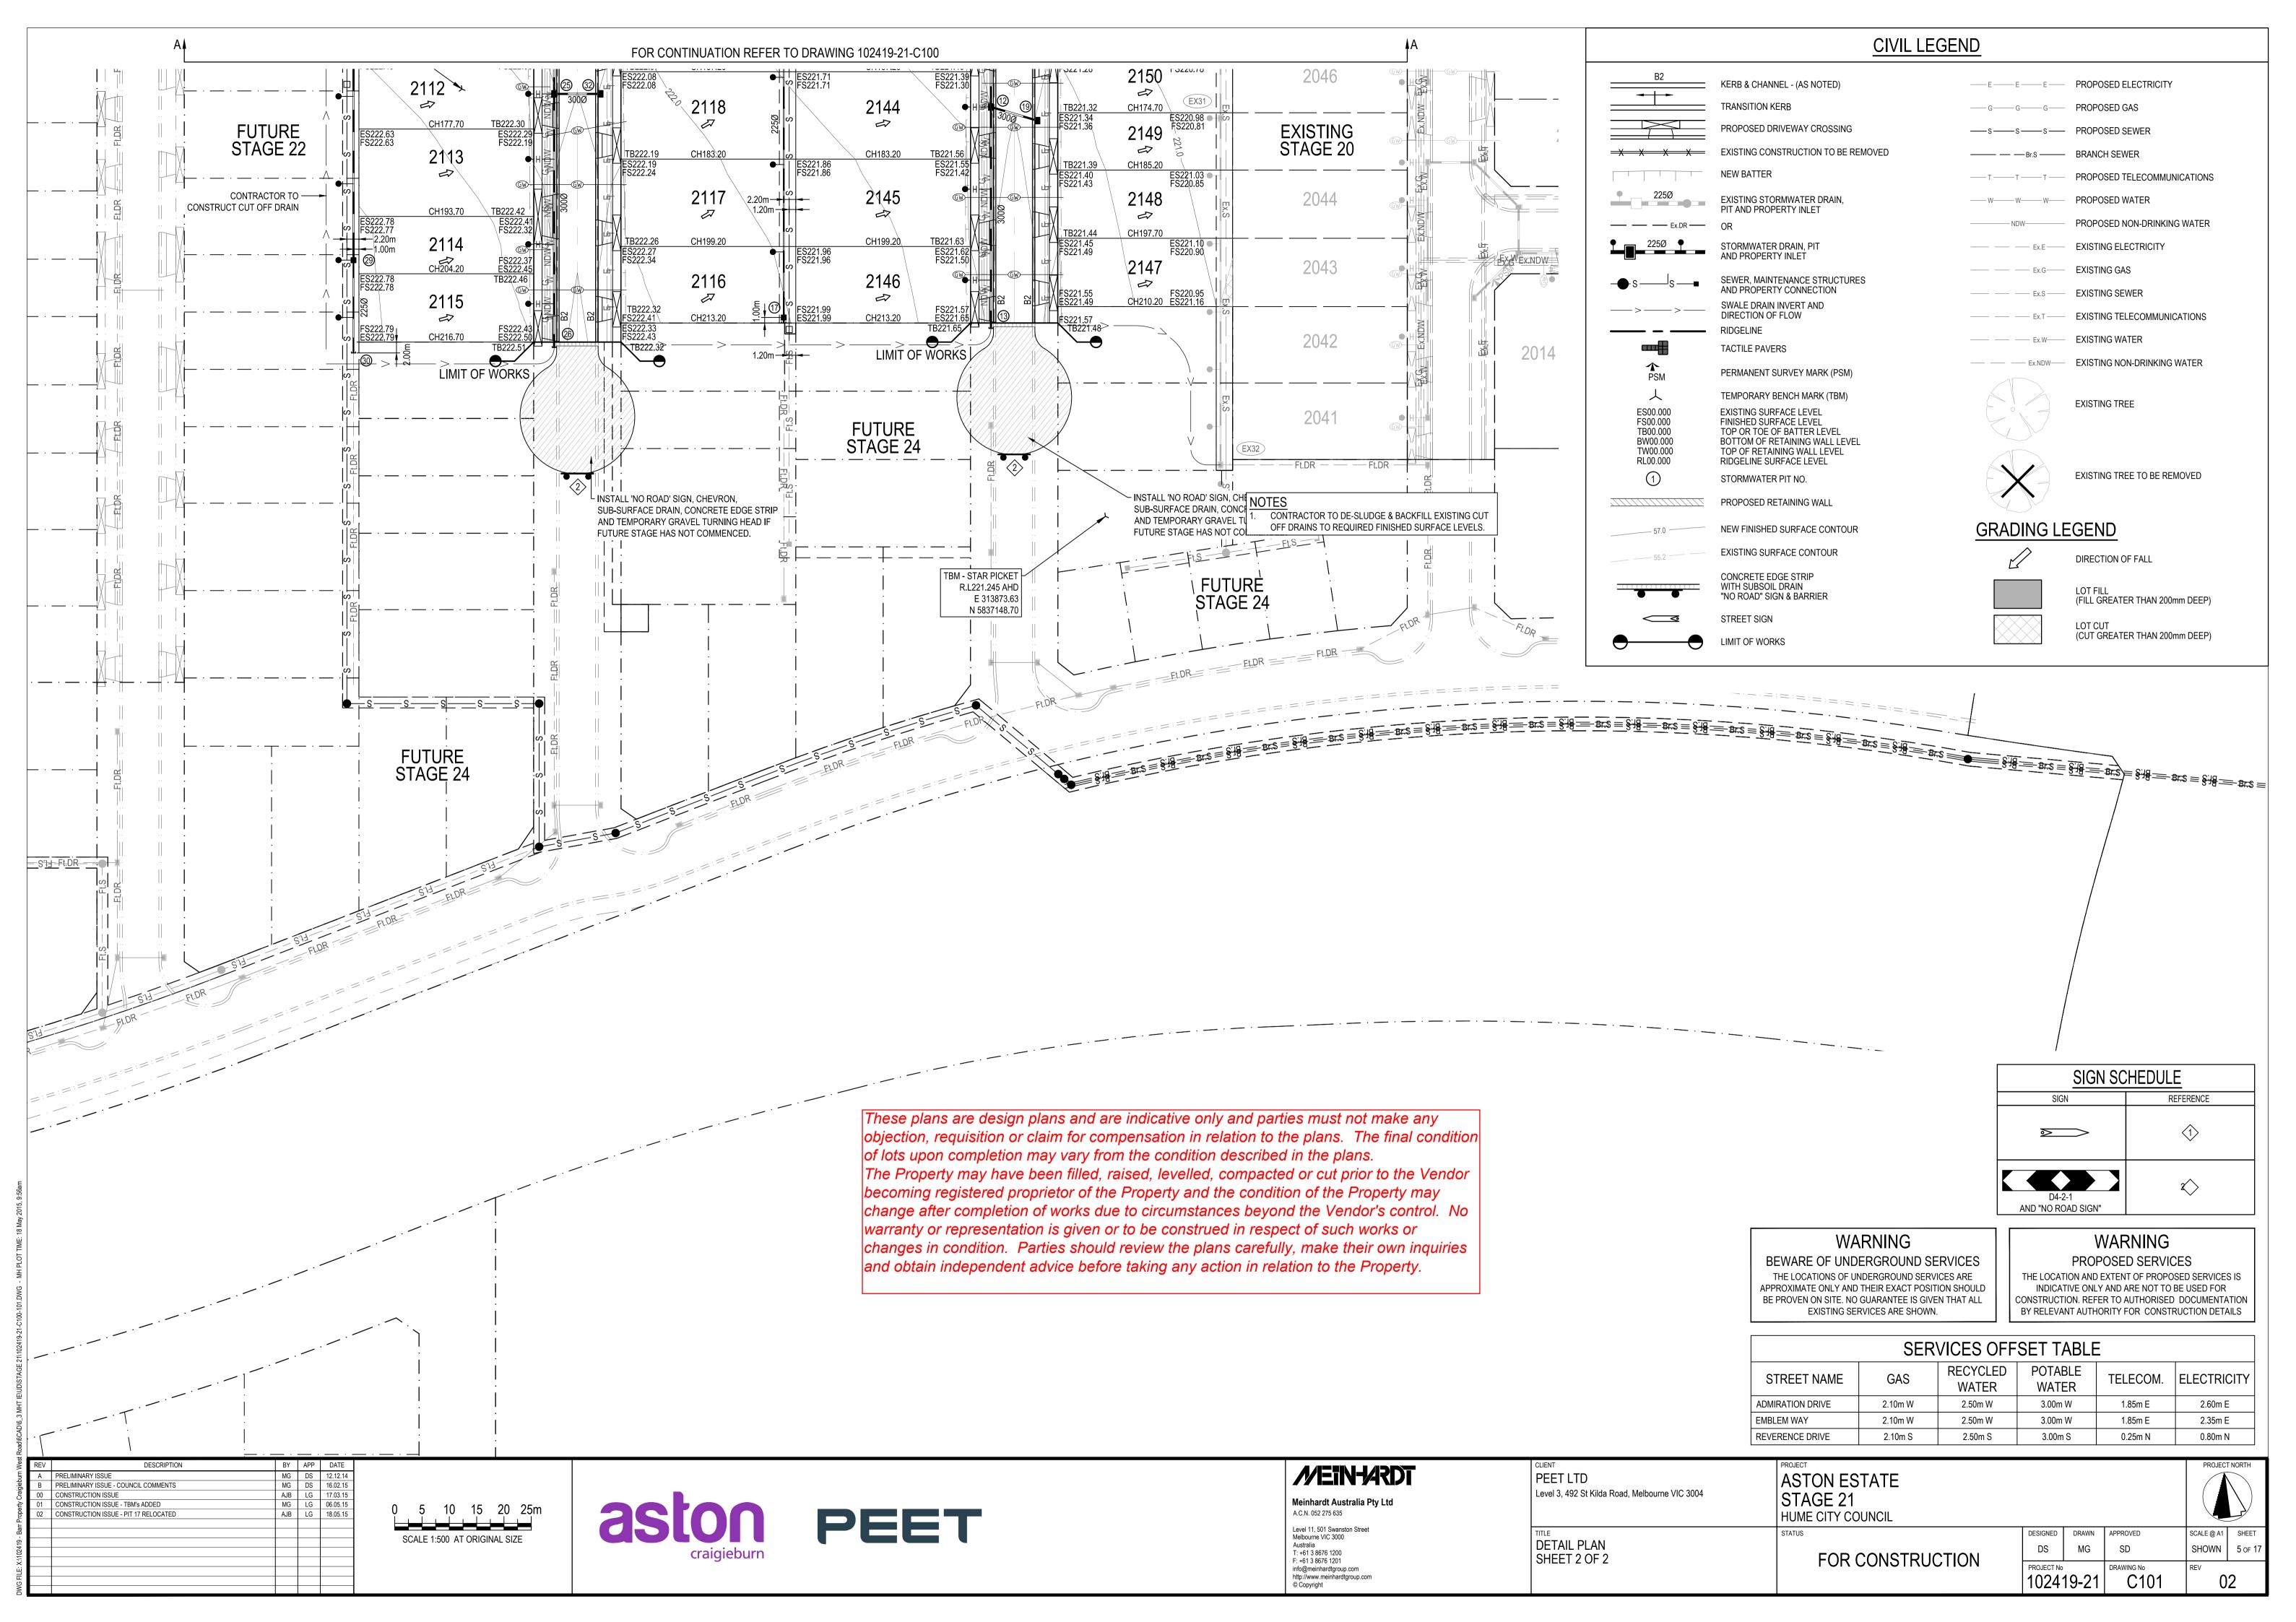

These plans are design plans and are indicative only and parties must not make any objection, requisition or claim for compensation in relation to the plans. The final condition of lots upon completion may vary from the condition described in the plans. The Property may have been filled, raised, levelled, compacted or cut prior to the Vendor becoming registered proprietor of the Property and the condition of the Property may change after completion of works due to circumstances beyond the Vendor's control. No warranty or representation is given or to be construed in respect of such works or changes in condition. Parties should review the plans carefully, make their own inquiries and obtain independent advice before taking any action in relation to the Property.

| SIGN SCHEDULE                |                        |  |  |  |  |  |
|------------------------------|------------------------|--|--|--|--|--|
| SIGN                         | REFERENCE              |  |  |  |  |  |
| <b>≥</b>                     | 1>                     |  |  |  |  |  |
| D4-2-1<br>AND "NO ROAD SIGN" | <u>\$\rightarrow\$</u> |  |  |  |  |  |

## WARNING

BEWARE OF UNDERGROUND SERVICES THE LOCATIONS OF UNDERGROUND SERVICES ARE APPROXIMATE ONLY AND THEIR EXACT POSITION SHOULD BE PROVEN ON SITE. NO GUARANTEE IS GIVEN THAT ALL

EXISTING SERVICES ARE SHOWN.

## WARNING PROPOSED SERVICES THE LOCATION AND EXTENT OF PROPOSED SERVICES IS INDICATIVE ONLY AND ARE NOT TO BE USED FOR CONSTRUCTION. REFER TO AUTHORISED DOCUMENTATION

SCALE @ A1 SHEE

SHOWN 4 of 1

BY RELEVANT AUTHORITY FOR CONSTRUCTION DETAIL

SERVICES OFFSET TABLE RECYCLED POTABLE

PROJECT No

102419-21

| DESCRIPTION NARY ISSUE | BY   APP   DATE | CLIENT PEET LTD | PROJECT          |                    | 2.50111 5          | 3.00111 3          | 0.23II N           | PROJECT NORTH |
|------------------------|-----------------|-----------------|------------------|--------------------|--------------------|--------------------|--------------------|---------------|
|                        |                 |                 | EMBLEM WAY       | 2.10m W<br>2.10m S | 2.50m W<br>2.50m S | 3.00m W<br>3.00m S | 1.85m E<br>0.25m N | 2.35m E       |
|                        |                 |                 | ADMIRATION DRIVE | 2.10m W            | 2.50m W            | 3.00m W            | 1.85m E            | 2.60m E       |
|                        |                 |                 | STREET NAME      | GAS                | WATER              | WATER              | TELECOM.           | ELECTRICITY   |

PRELIMINARY ISSUE - COUNCIL COMMENTS CONSTRUCTION ISSUE CONSTRUCTION ISSUE - TBM's ADDED ONSTRUCTION ISSUE - PIT 17 RELOCATED SCALE 1:500 AT ORIGINAL SIZE

Meinhardt Australia Pty Ltd Level 11, 501 Swanston Street Melbourne VIC 3000 Australia T: +61 3 8676 1200 F: +61 3 8676 1201 info@meinhardtgroup.com

http://www.meinhardtgroup.com

© Copyright

| PEET LTD                                       | PROJECT     |
|------------------------------------------------|-------------|
| Level 3, 492 St Kilda Road, Melbourne VIC 3004 | STA<br>HUME |
| DETAIL PLAN                                    | STATUS      |

SHEET 1 OF 2

IONESTATE AGE 21 IE CITY COUNCIL DESIGNED DRAWN APPROVED DS MG FOR CONSTRUCTION