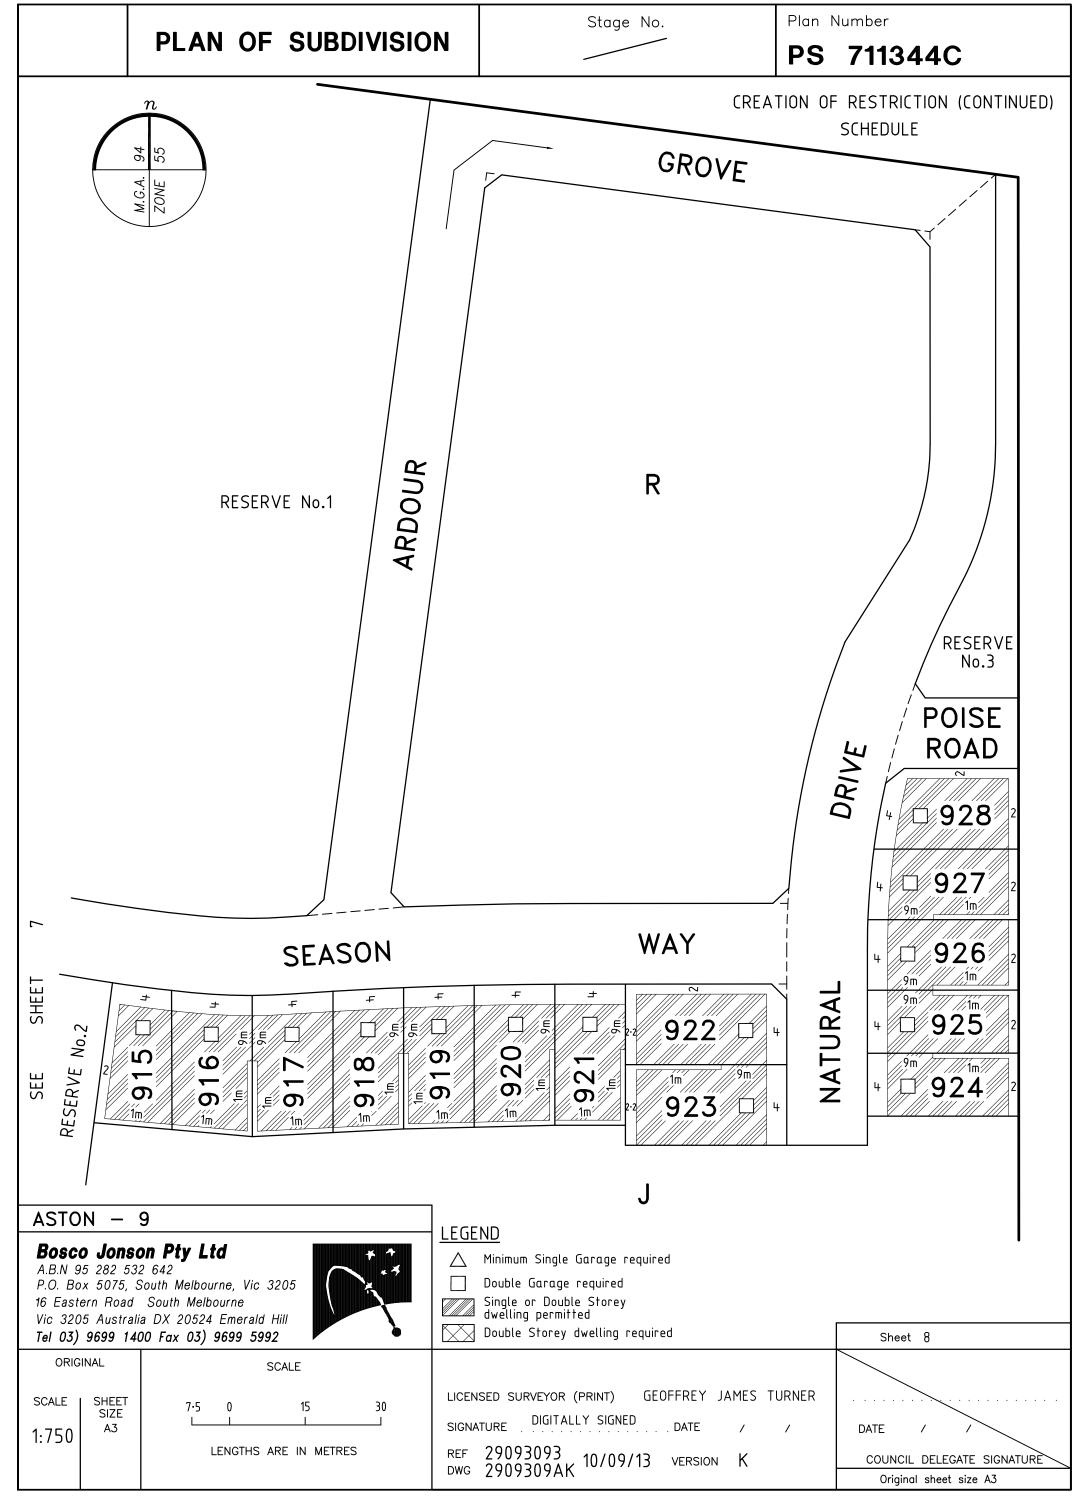

| BURDENED LOT No. | BENEFITING LOTS ON THIS PLAN |
|------------------|------------------------------|
| 915              | 916                          |
| 916              | 915, 917                     |
| 917              | 916, 918                     |
| 918              | 917, 919                     |
| 919              | 918, 920                     |
| 920              | 919, 921                     |
| 921              | 920, 922, 923                |
| 922              | 921, 923                     |
| 923              | 921, 922                     |
| 924              | 925                          |
| 925              | 924, 926                     |
| 926              | 925, 927                     |
| 927              | 926, 928                     |
| 928              | 927                          |

### Building Envelopes

(c) build or allow to be built on the Lot any building other than in accordance with the building envelope plans shown in the Schedule on sheets 7 and 8.

# Single and Double Storey Construction

(d) build or allow to be built on the Lot any building with a rise of any number of levels other than in accordance with the storey plans shown in the Schedule on sheets 7 and 8.

### Garage

(e) build or allow to be built on the Lot any garage other than in accordance with the garage plans shown in the Schedule on sheets 7 and 8.