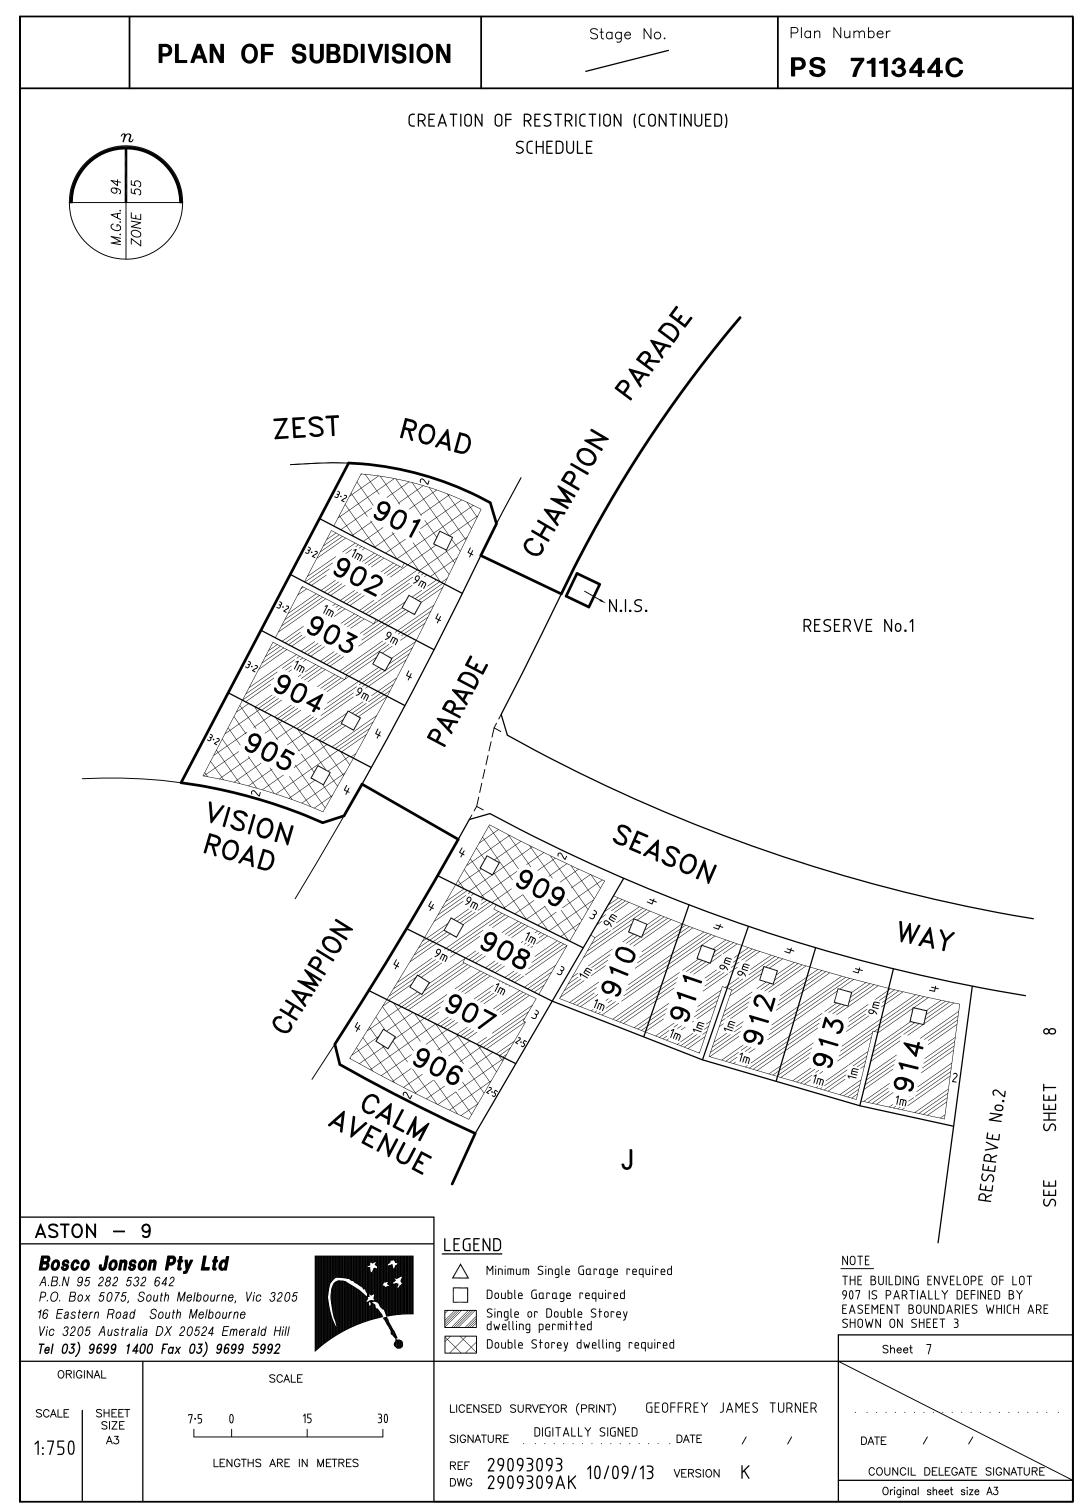

Table of land burdened and land benefited:

| BURDENED LOT No. | BENEFITING LOTS ON THIS PLAN |
|------------------|------------------------------|
| 901              | 902                          |
| 902              | 901, 903                     |
| 903              | 902, 904                     |
| 904              | 903, 905                     |
| 905              | 904                          |
| 906              | 907                          |
| 907              | 906, 908                     |
| 908              | 907, 909, 910                |
| 909              | 908, 910                     |
| 910              | 908, 909, 911                |
| 911              | 910, 912                     |
| 912              | 911, 913                     |
| 913              | 912, 914                     |
| 914              | 913                          |

### Building Envelopes

(c) build or allow to be built on the Lot any building other than in accordance with the building envelope plans shown in the Schedule on sheets 7 and 8.

# Single and Double Storey Construction

(d) build or allow to be built on the Lot any building with a rise of any number of levels other than in accordance with the storey plans shown in the Schedule on sheets 7 and 8.

### Garage

(e) build or allow to be built on the Lot any garage other than in accordance with the garage plans shown in the Schedule on sheets 7 and 8.