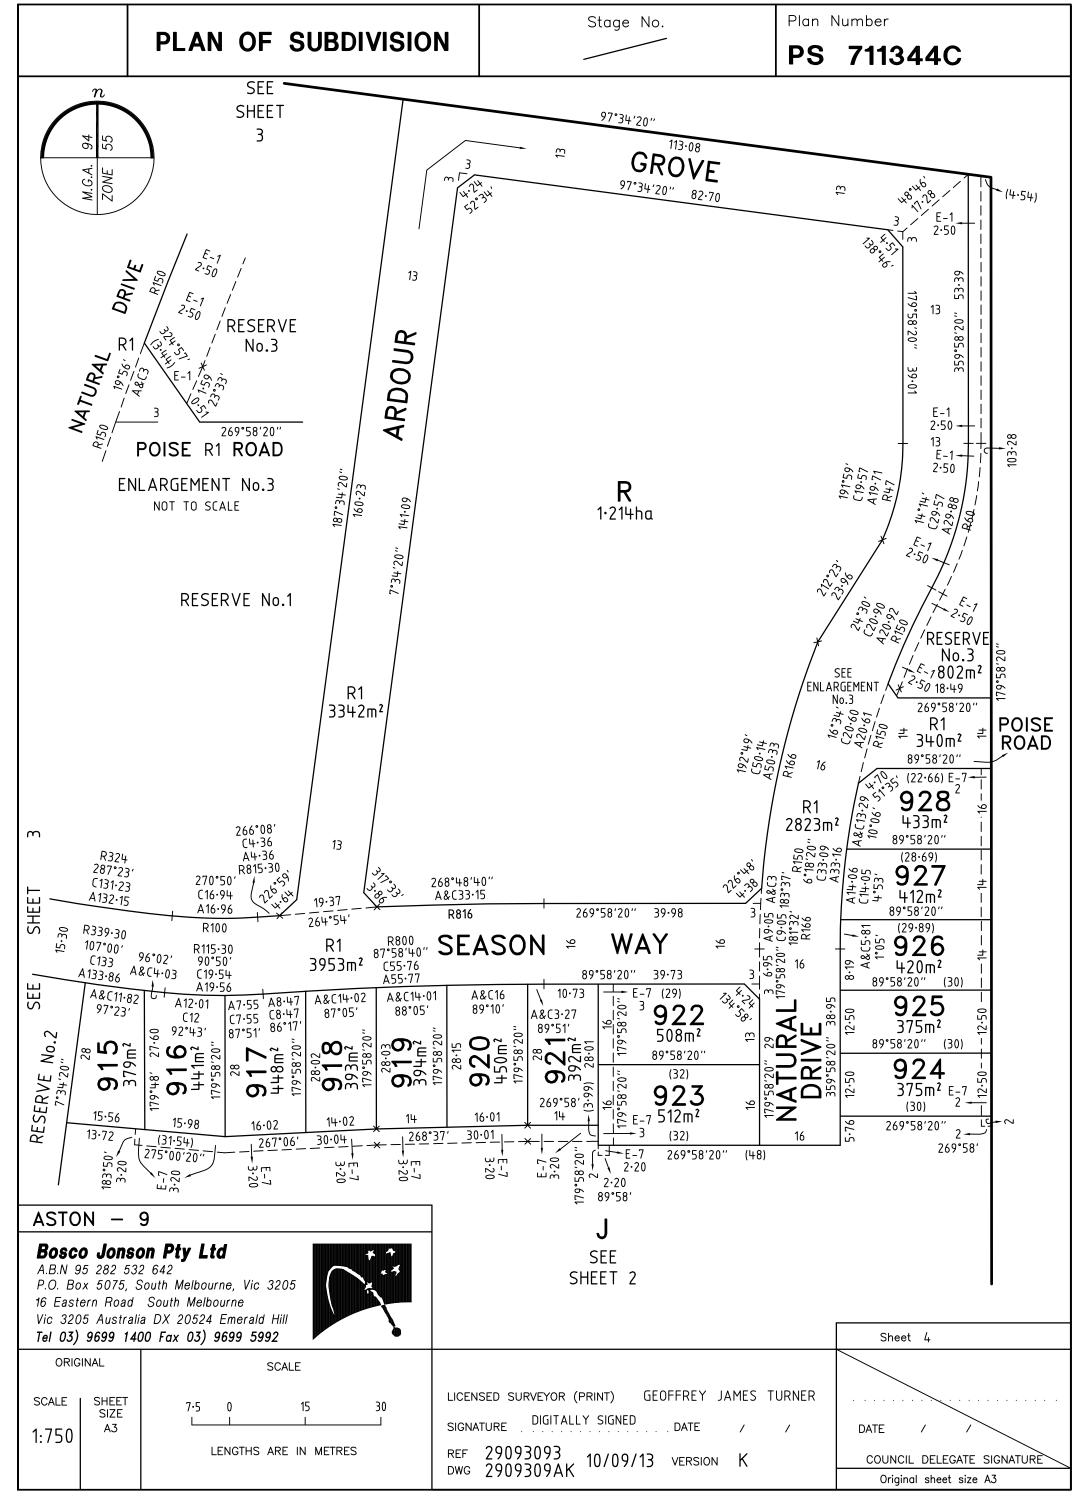

| BURDENED LOT No. | BENEFITING LOTS ON THIS PLAN |
|------------------|------------------------------|
| 915              | 916                          |
| 916              | 915, 917                     |
| 917              | 916, 918                     |
| 918              | 917, 919                     |
| 919              | 918, 920                     |
| 920              | 919, 921                     |
| 921              | 920, 922, 923                |
| 922              | 921, 923                     |
| 923              | 921, 922                     |
| 924              | 925                          |
| 925              | 924, 926                     |
| 926              | 925, 927                     |
| 927              | 926, 928                     |
| 928              | 927                          |