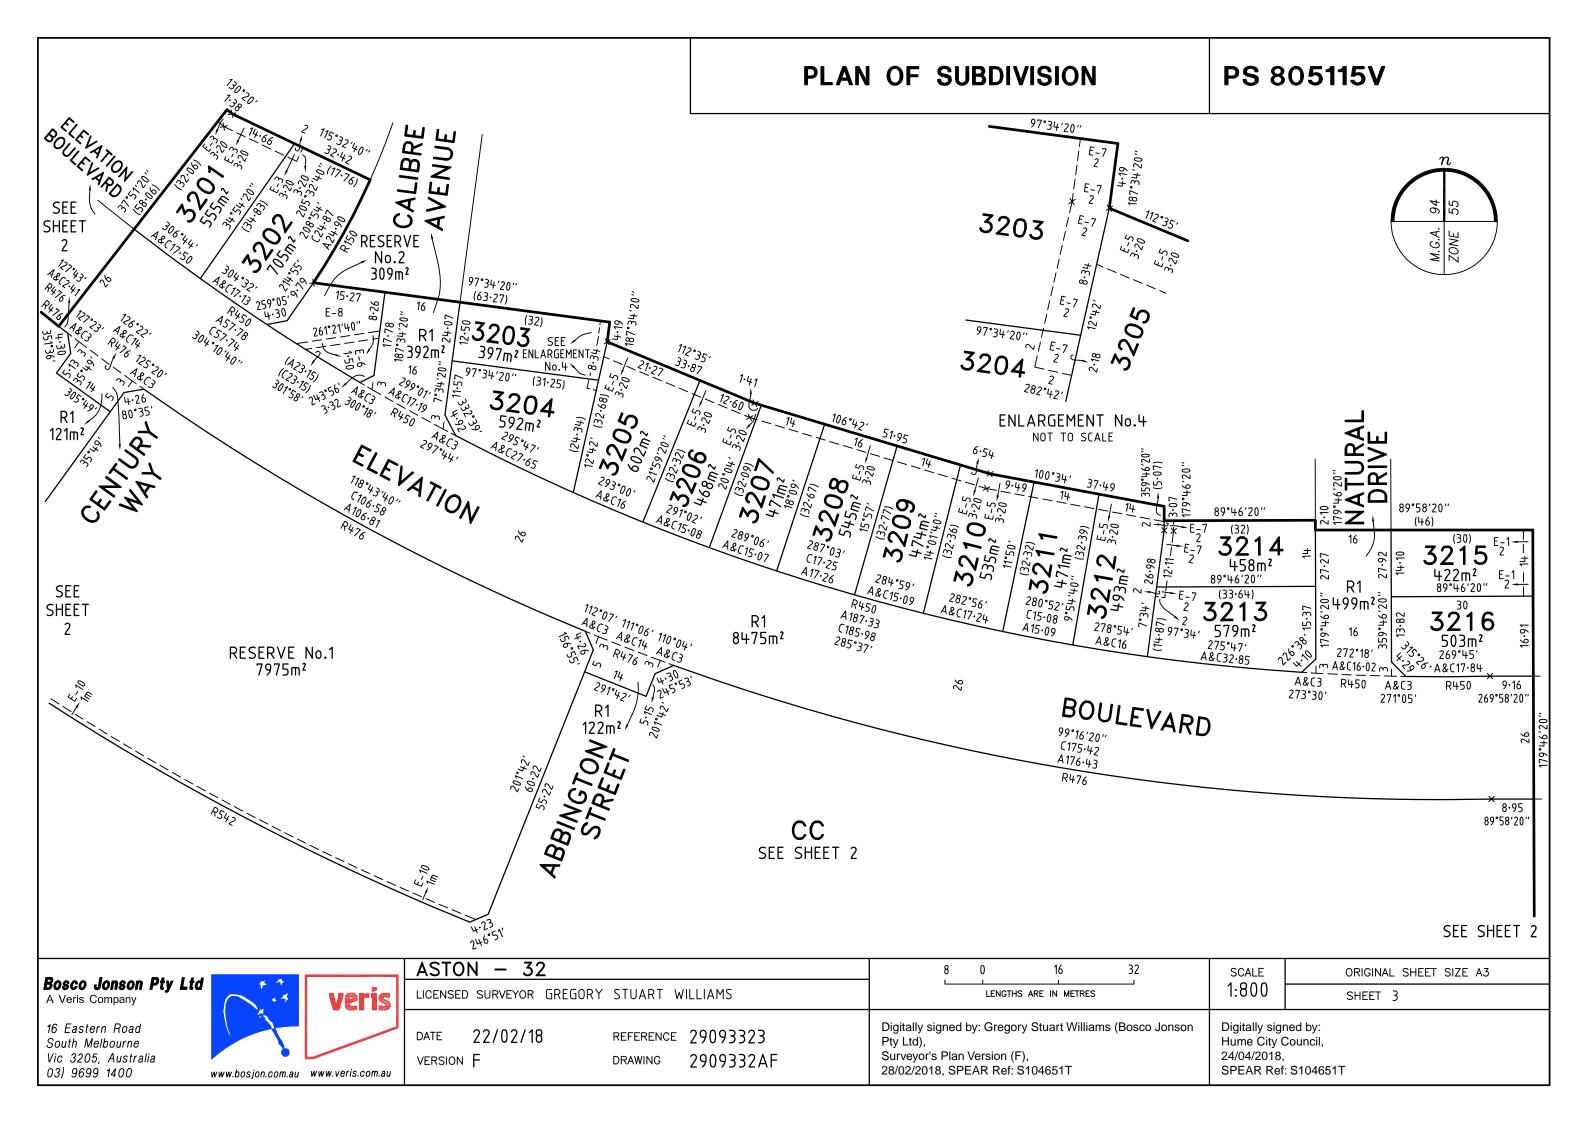

ASTON - 32

16 LOTS AND BALANCE LOT CC

Bosco Jonson Pty Ltd A Veris Company

16 Eastern Road South Melbourne Vic 3205, Australia 03) 9699 1400

LICENSED SURVEYOR GREGORY STUART WILLIAMS

**REFERENCE** 29093323 22/02/18 DATE 2909332AF VERSION F **DRAWING** 

|    | ASTON - 32  LICENSED SURVEYOR GREGORY STUART WILLIAMS                                                                  | 20 0 40 80<br>LENGTHS ARE IN METRES                                                                                               | SCALE ORIGINAL SHEET SIZE A3 1:2000 SHEET 2                                      |
|----|------------------------------------------------------------------------------------------------------------------------|-----------------------------------------------------------------------------------------------------------------------------------|----------------------------------------------------------------------------------|
| au | DATE         22/02/18         REFERENCE         29093323           VERSION         F         DRAWING         2909332AF | Digitally signed by: Gregory Stuart Williams (Bosco Jonson Pty Ltd), Surveyor's Plan Version (F), 28/02/2018, SPEAR Ref: S104651T | Digitally signed by:<br>Hume City Council,<br>24/04/2018,<br>SPEAR Ref: S104651T |