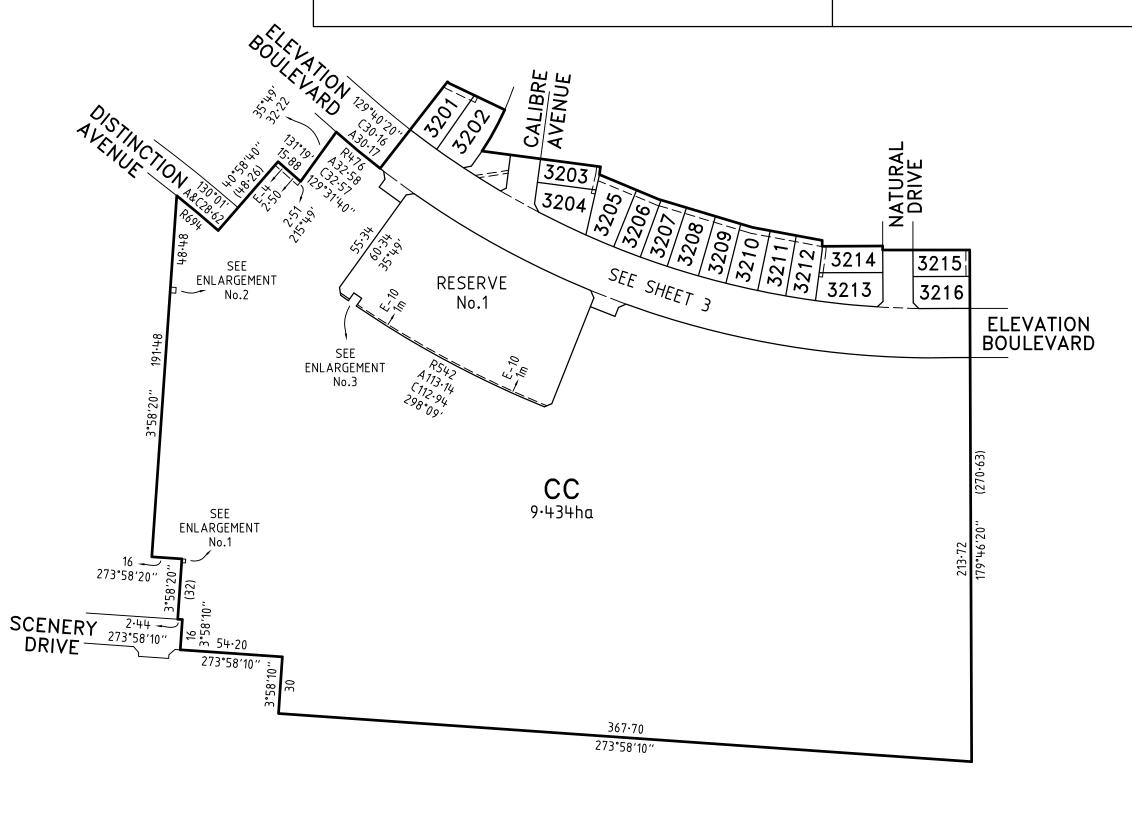

DEPTH LIMITATION DOES NOT APPLY

LOTS 1 TO 3200 (BOTH INCLUSIVE), AA & BB HAVE BEEN OMITTED FROM THIS PLAN.

AREA OF LAND SUBDIVIDED (EXCLUDING LOT CC) - 2.616ha

#### EASEMENT INFORMATION

| SUBJECT<br>LAND | PURPOSE                                                        | WIDTH (METRES) | ORIGIN                                                | LAND BENEFITED/IN FAVOUR OF           |
|-----------------|----------------------------------------------------------------|----------------|-------------------------------------------------------|---------------------------------------|
| E-1             | DRAINAGE                                                       | SEE DIAG       | THIS PLAN                                             | HUME CITY COUNCIL                     |
| E-2             | SEWERAGE                                                       | SEE DIAG       | PS801178R                                             | YARRA VALLEY WATER CORPORATION        |
| E-3             | DRAINAGE                                                       | SEE DIAG       | PS702821U                                             | HUME CITY COUNCIL                     |
| E-3             | SEWERAGE                                                       | SEE DIAG       | PS702821U                                             | YARRA VALLEY WATER CORPORATION        |
| E-4             | DRAINAGE                                                       | SEE DIAG       | PS724934G                                             | HUME CITY COUNCIL                     |
| E-4             | SEWERAGE                                                       | SEE DIAG       | PS724934G                                             | YARRA VALLEY WATER CORPORATION        |
| E-5             | DRAINAGE                                                       | SEE DIAG       | PS702823Q                                             | HUME CITY COUNCIL                     |
| E-5             | SEWERAGE                                                       | SEE DIAG       | PS702823Q                                             | YARRA VALLEY WATER CORPORATION        |
| E-6             | POWERLINE                                                      | SEE DIAG       | PS724934G<br>-SEC 88 ELECTRICITY<br>INDUSTRY ACT 2000 | JEMENA ELECTRICITY NETWORKS (VIC) LTD |
| E-7             | SEWERAGE                                                       | SEE DIAG       | THIS PLAN                                             | YARRA VALLEY WATER CORPORATION        |
| E-8             | SUPPLY OF WATER THROUGH UNDERGROUND PIPES                      | SEE DIAG       | THIS PLAN                                             | YARRA VALLEY WATER CORPORATION        |
| E-8             | SUPPLY OF GAS                                                  | SEE DIAG       | THIS PLAN                                             | AUSNET SERVICES (GAS) PTY LTD         |
| E-9             | DRAINAGE                                                       | SEE DIAG       | PS801178R                                             | HUME CITY COUNCIL                     |
| E-9             | SEWERAGE                                                       | SEE DIAG       | PS801178R                                             | YARRA VALLEY WATER CORPORATION        |
| E-10            | TRANSMISSION OF TELECOMMUNICATION SIGNALS BY UNDERGROUND CABLE | SEE DIAG       | THIS PLAN                                             | LOTS ON THIS PLAN                     |